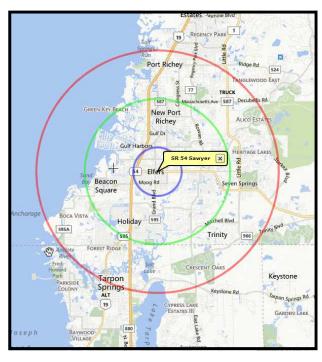

ADDRESS: Sawyer Rd & SR 54,

| 2012          | 1 MILE   | 3 MILES  | 5 MILES  |
|---------------|----------|----------|----------|
| POPULATION    | 12,450   | 80,100   | 139,515  |
| HOUSEHOLDS    | 5,022    | 35,381   | 60,473   |
| MED AGE       | 40.9     | 45.9     | 46.4     |
| MED HH INCOME | \$36,042 | \$35,328 | \$37,734 |
| AV HH INCOME  | \$42,948 | \$46,776 | \$52,984 |