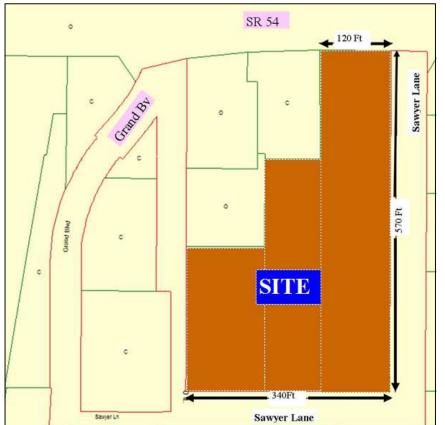

#### Cor Sawyer Lane & SR 54, New Port Richey, 34652 - PASCO COUNTY

Size: 3.1 Acres—

**Zoned:** C2 Commercial

**Parcel ID:** 20-26-16-0000-03900-0000

Traffic Count: AADT 34,000

Price \$565,000

County records show no Wetlands. Access from three sides—SR 54 and both sides of Saw-yer Lane. 120 ft frontage on SR 54. Water is on SR 54. Sewer is close.