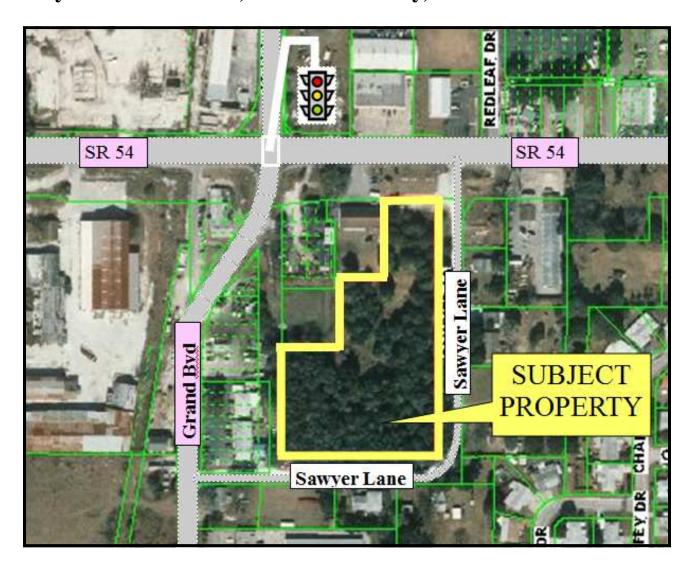

#### Cor Sawyer Lane & SR 54, New Port Richey, 34652 - PASCO COUNTY

Size: 3.1 Acres—

**Zoned:** C2 Commercial

**Parcel ID:** 20-26-16-0000-03900-0000

Traffic Count: AADT 34,000

Price \$565,000

County records show no Wetlands. Access from three sides—SR 54 and both sides of Saw-yer Lane. 120 ft frontage on SR 54. Water is on SR 54. Sewer is close.