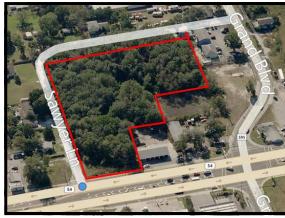

#### Cor Sawyer Lane & SR 54, New Port Richey, 34652 - PASCO COUNTY

Size: 3.1 Acres—

**Zoned:** C2 Commercial

**Parcel ID:** 20-26-16-0000-03900-0000

Traffic Count: AADT 34,000

Price \$565,000

County records show no Wetlands. Access from three sides—SR 54 and both sides of Saw-yer Lane. 120 ft frontage on SR 54. Water is on SR 54. Sewer is close.