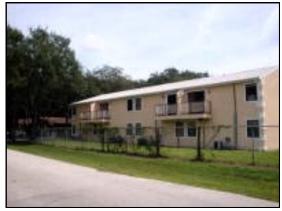

## 12201 N 58th Street. Tampa, Fl. 33617 Hillsborough County

| OWNERS STATEMENT     |      |            |           |
|----------------------|------|------------|-----------|
| Income               |      |            |           |
| No Units:            | 2 BR | 8          |           |
| Unit Rental/mo       |      | \$650      |           |
| Occupancy            |      | 100%       |           |
| Mo Income            |      | \$5,200    |           |
| Annual Income        |      | \$62,400   |           |
| Less                 |      |            |           |
| Vacancy Allowance    | 5%   | \$3,120    |           |
| Gross Income         |      |            | \$59,280  |
| Expenses             |      |            |           |
| Property Tax         |      | \$2,747    |           |
| Garbage              |      | \$2,700    |           |
| Utilities            |      | \$2,400    |           |
| Maintenance          |      | \$1,200    |           |
| Management 8%        |      | \$4,992.00 |           |
| Insurance            |      | \$5,000.00 |           |
| Miscl                |      | \$750.00   |           |
| Total Expense        |      |            | \$19,789  |
| Net Operating Income |      |            | \$39,491  |
| Selling Price        |      |            | \$397,000 |
| Cap Rate             |      |            | 9.95%     |

Price: \$397,000

• Cap Rate: 10%

• 8 x 2 BR/1Bath Units

100% Leased

• Concrete Block Construction

Lot Size: 0.44 AcBuilding: 6,916 sf

Year Built: 1983

• Close to University Of South Florida