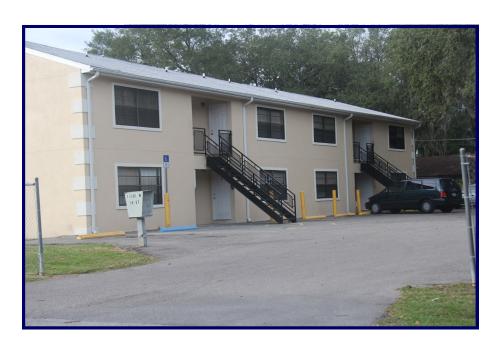

## **INVESTMENT: 8 UNIT APARTMENT FOR SALE**

## 12201 N 58th Street. Tampa, Fl. 33617 Hillsborough County

| OWNERS STATEMENT     |      |            |           |
|----------------------|------|------------|-----------|
| Income               |      |            |           |
| No Units:            | 2 BR | 8          |           |
| Unit Rental/mo       |      | \$650      |           |
| Occupancy            |      | 100%       |           |
| Mo Income            |      | \$5,200    |           |
| Annual Income        |      | \$62,400   |           |
| Less                 |      |            |           |
| Vacancy Allowance    | 5%   | \$3,120    |           |
| Gross Income         |      |            | \$59,280  |
| Expenses             |      |            |           |
| Property Tax         |      | \$2,747    |           |
| Garbage              |      | \$2,700    |           |
| Utilities            |      | \$2,400    |           |
| Maintenance          |      | \$1,200    |           |
| Management 8%        |      | \$4,992.00 |           |
| Insurance            |      | \$5,000.00 |           |
| Miscl                |      | \$750.00   |           |
| Total Expense        |      |            | \$19,789  |
| Net Operating Income |      |            | \$39,491  |
| Selling Price        |      |            | \$397,000 |
| Cap Rate             |      |            | 9.95%     |

Price: \$397,000

• Cap Rate: 10%

• 8 x 2 BR/1Bath Units

100% Leased

• Concrete Block Construction

Lot Size: 0.44 AcBuilding: 6,916 sf

Year Built: 1983

• Close to University Of South Florida