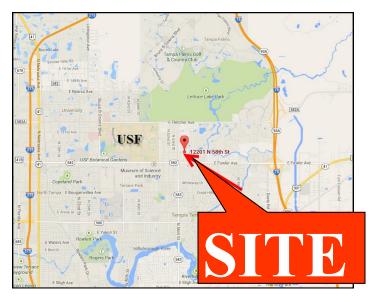

## 12201 N 58th Street. Tampa, Fl. 33617 Hillsborough County

| OWNERS STATEMENT     |      |            |           |
|----------------------|------|------------|-----------|
| Income               |      |            |           |
| No Units:            | 2 BR | 8          |           |
| Unit Rental/mo       |      | \$650      |           |
| Occupancy            |      | 100%       |           |
| Mo Income            |      | \$5,200    |           |
| Annual Income        |      | \$62,400   |           |
| Less                 |      |            |           |
| Vacancy Allowance    | 5%   | \$3,120    |           |
| Gross Income         |      |            | \$59,280  |
| Expenses             |      |            |           |
| Property Tax         |      | \$2,747    |           |
| Garbage              |      | \$2,700    |           |
| Utilities            |      | \$2,400    |           |
| Maintenance          |      | \$1,200    |           |
| Management 8%        |      | \$4,992.00 |           |
| Insurance            |      | \$5,000.00 |           |
| Miscl                |      | \$750.00   |           |
| Total Expense        |      |            | \$19,789  |
| Net Operating Income |      |            | \$39,491  |
| Selling Price        |      |            | \$397,000 |
| Cap Rate             |      |            | 9.95%     |

Price: \$397,000

• Cap Rate: 10%

• 8 x 2 BR/1Bath Units

100% Leased

• Concrete Block Construction

Lot Size: 0.44 AcBuilding: 6,916 sf

Year Built: 1983

• Close to University Of South Florida