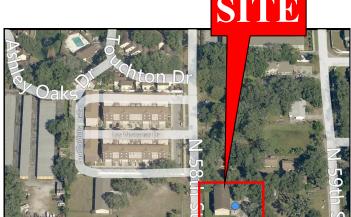

## 12201 N 58th Street. Tampa, Fl. 33617 Hillsborough County

| OWNERS STATEMENT     |      |            |           |
|----------------------|------|------------|-----------|
| Income               |      |            |           |
| No Units:            | 2 BR | 8          |           |
| Unit Rental/mo       |      | \$650      |           |
| Occupancy            |      | 100%       |           |
| Mo Income            |      | \$5,200    |           |
| Annual Income        |      | \$62,400   |           |
| Less                 |      |            |           |
| Vacancy Allowance    | 5%   | \$3,120    |           |
| Gross Income         |      |            | \$59,280  |
| Expenses             |      |            |           |
| Property Tax         |      | \$2,747    |           |
| Garbage              |      | \$2,700    |           |
| Utilities            |      | \$2,400    |           |
| Maintenance          |      | \$1,200    |           |
| Management 8%        |      | \$4,992.00 |           |
| Insurance            |      | \$5,000.00 |           |
| Miscl                |      | \$750.00   |           |
| Total Expense        |      |            | \$19,789  |
| Net Operating Income |      |            | \$39,491  |
| Selling Price        |      |            | \$397,000 |
| Cap Rate             |      |            | 9.95%     |

Price: \$397,000

• Cap Rate: 10%

• 8 x 2 BR/1Bath Units

100% Leased

• Concrete Block Construction

Lot Size: 0.44 AcBuilding: 6,916 sf

Year Built: 1983

• Close to University Of South Florida