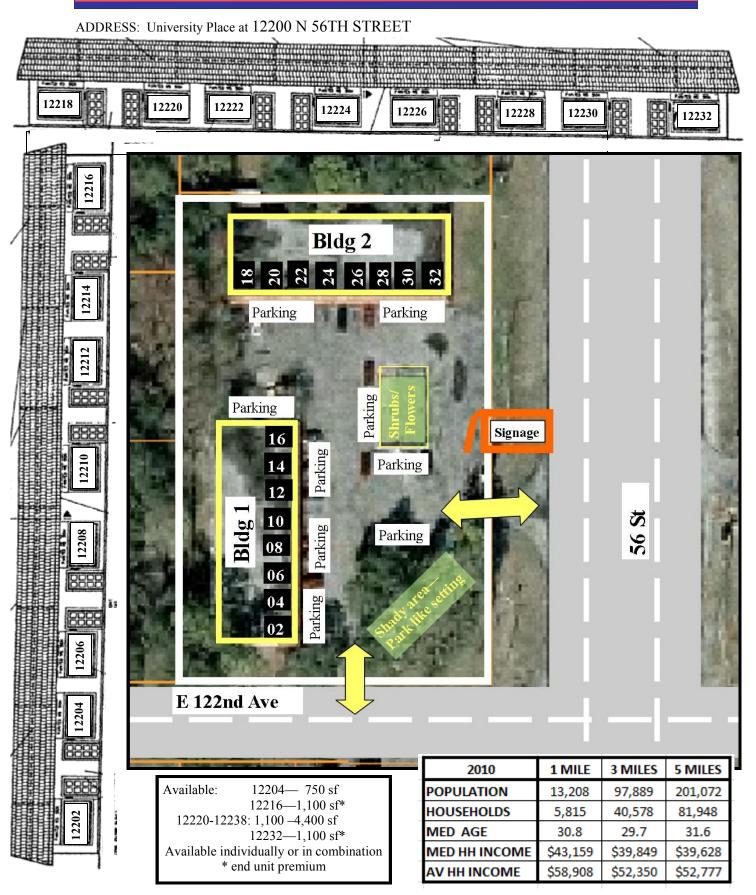

### 12200 N 56TH STREET, TAMPA . FL 33617 HILLSBOROUGH COUNTY

- Ample parking
- 56st is a main road connecting Fowler and Fletcher
- 28,000 cars per day
- Corner property with easy access on 56 St & E 122nd Ave

Lease Rate: \$12.00/SF

Zoning: Permits Retail and Office Use

- Close to University Of South Florida
- Available: 1,100 SF, 5,500 SF,
- On 56th St, excellent visibility
- Plenty of Parking
- Close to highways
- On 56th Street between
- Next to San Jose Restaurant