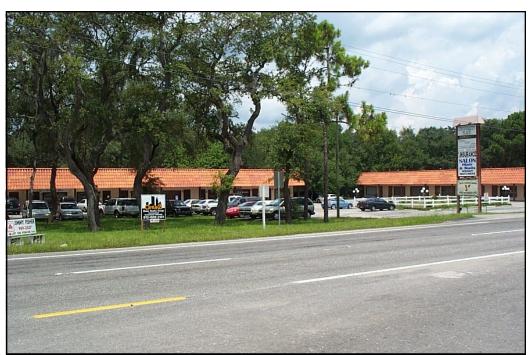

### 12200 N 56TH STREET, TAMPA . FL 33617 HILLSBOROUGH COUNTY

- Ample parking
- 56st is a main road connecting Fowler and Fletcher
- 28,000 cars per day
- Corner property with easy access on 56 St & E 122nd Ave

Lease Rate: \$12.00/SF

Zoning: Permits Retail and Office Use

- Close to University Of South Florida
- Available: 1,100 SF, 5,500 SF,
- On 56th St, excellent visibility
- Plenty of Parking
- Close to highways
- On 56th Street between
- Next to San Jose Restaurant