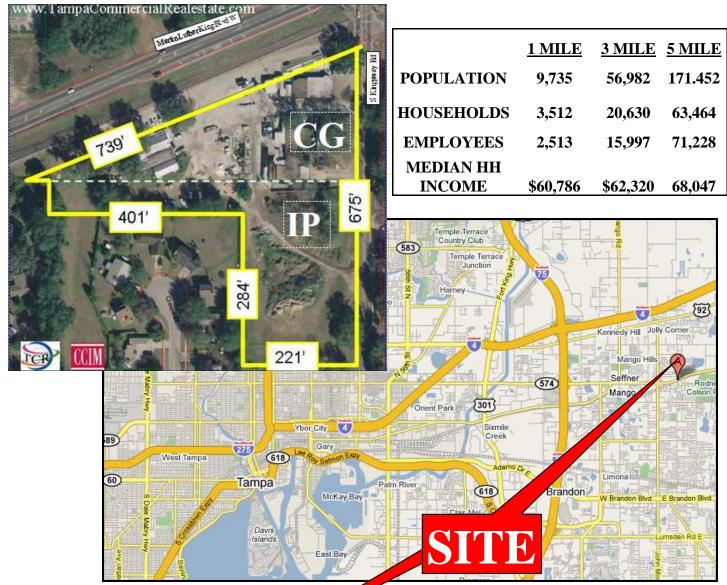

|  | FOLIO:     | ACREAGE: | ZONED |  |
|--|------------|----------|-------|--|
|  | 0638360000 | 2.28     | CG    |  |
|  | 0662830000 | 1.93     | IP    |  |
|  | 0662830100 | .28      | IP    |  |
|  | Total      | 4 47Ac   |       |  |

- **Excellent visibility from MLK and Kingsway**
- Road widening on MLK nd new commercial activity
- Traffic: MLK 18,100 Kingsway 12,700 cars/per day
- **Price: \$795,000**
- **Commercial Zoning (Comm. General + Institutional Prof).**
- Seller may sell the CG and IP parcels separately
- Motivated Seller—present all offers