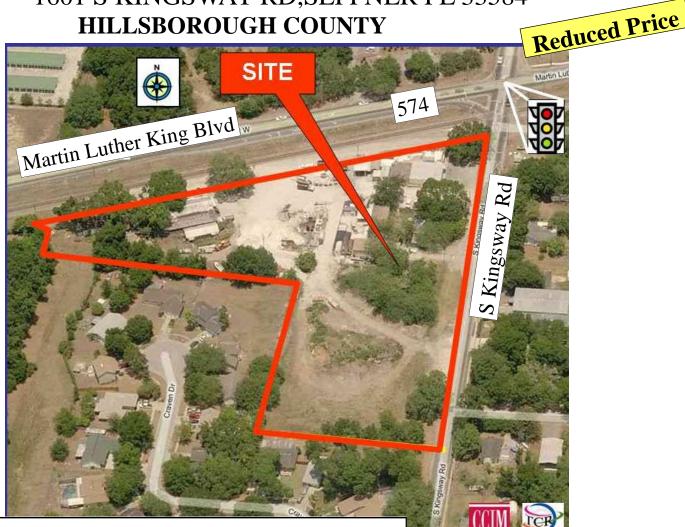

## 1601 S KINGSWAY RD, SEFFNER FL 33584 HILLSBOROUGH COUNTY

Signalized intersection - 4.47 Acre Development site

Located at the SW corner of Dr Martin Luther King Blvd and Kingsway Rd. A seldom used railway line runs in front of the property along Dr Martin Luther King Blvd.

- **Excellent visibility from MLK and Kingsway**
- Road widening on MLK nd new commercial activity
- Traffic: MLK 18,100 Kingsway 12,700 cars/per day
- **Price: \$795,000**
- **Commercial Zoning (Comm. General + Institutional Prof).**
- Seller may sell the CG and IP parcels separately
- Motivated Seller—present all offers

## **Steven Silverman, MBA. CCIM.** email: Steven@TampaCommercialRealestate.com

Subject Site is directly across from the US Post Office which is located at the NW corner of MLK and Kingsway Rd

The Seller currently operates his septic servicing business at the property. In addition, there are several tenants providing income of approx \$4,000 per month. All leases are on a month to month basis. Sellers business is also for sale