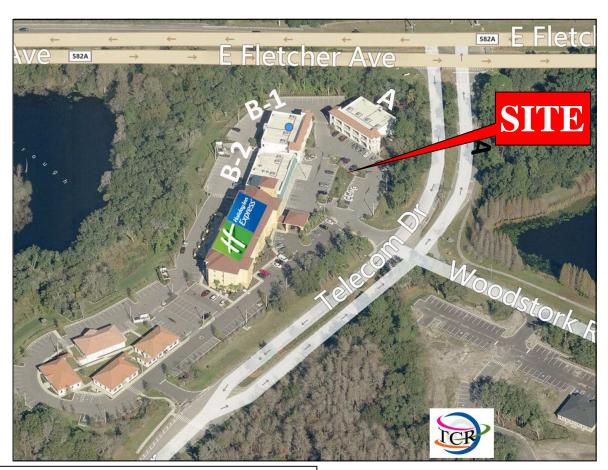

## 13328 Telecom Dr, Temple Terrace FL 33637

**Hillsborough County** 

For Lease: Retail, Professional Office and Medical Office space

**Lease Rate:** \$10sf + \$6.06 CAM (Real Estate Tax, Insurance and Maintenance) + 7% Sales Tax

Class A location. Offices of major corporations and significant medical office uses are located within the park. Major tenants include: Verizon Data Services, Florida Orthopedics Institute, Genesis Financial, Moffit Cancer Center, Morgan Stanley. Large day time working population

Telecom Park, a development of Regional Impact, is a 199 acre corporate campus in Northeast Tampa, Florida. The Park is bordered by I-75 on the East and Fletcher Avenue on the North making it easily accessible to the entire Tampa Bay area and its amenities. The University of South Florida, a major source of qualified employees, is within two miles of the Park.

Restaurant with outside seating + Chinese Restaurant on site. Hotel on Site.