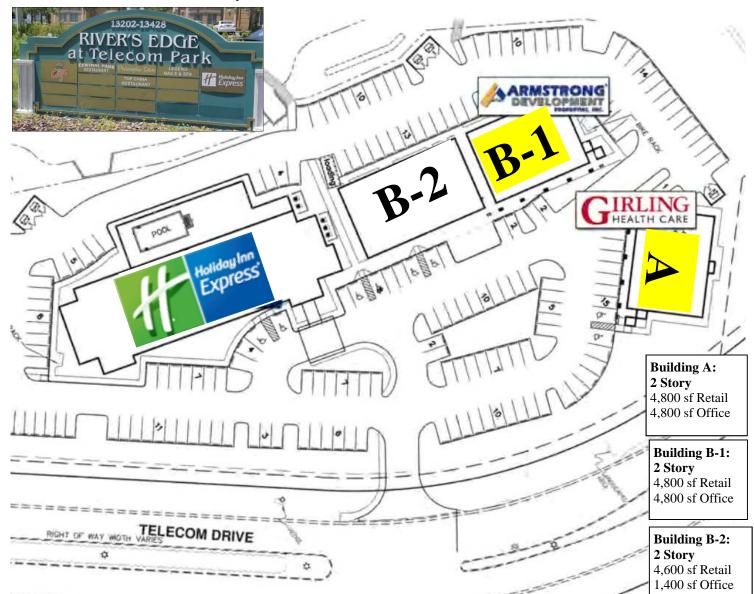

#### ADDRESS: Telecom Dr, Temple Terrace

| Space           | SF    | Flr | Notes            |  |
|-----------------|-------|-----|------------------|--|
| A-13426         | 1,200 | 2nd |                  |  |
| A-13412/13414   | 2,800 | 1st | End Unit         |  |
| B1-13308        | 2,400 | 1st | Restaurant Patio |  |
| B - 13314       | 1,200 | 1st | Former Salon     |  |
| B - 13316-13318 | 2,400 | 1st | End Unit         |  |
| B1-13322/13324  | 2,400 | 2nd |                  |  |

Information herein has been obtained from sources deemed reliable. We cannot guarantee accuracy.

ADDRESS: Telecom Dr, Temple Terrace