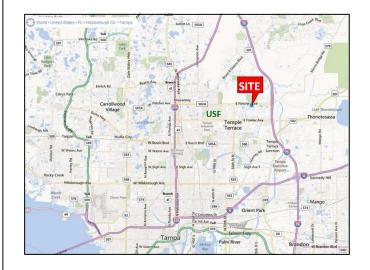

Telecom Park, a development of Regional Impact, is a 199 acre corporate campus in Northeast Tampa, Florida. The Park is bordered by I-75 on the East and Fletcher Avenue on the North making it easily accessible to the entire Tampa Bay area and its amenities. The University of South Florida, a major source of qualified employees, is within two miles of the Park.

650,000 people live within the 20 minute drive time. Accessibility to highways afford employees an easy commute

Steven@TampaCommercialRealEstate.com (813) 785-3665