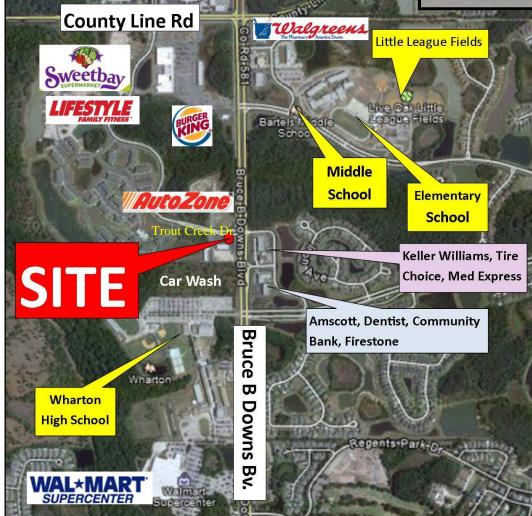

## RETAIL SPACE FOR LEASE—15,000 sf Center—NEW TAMPA Bruce B Downs -20304 & 20310 TROUT CREEK DR, TAMPA . FL 33647

\*(For GPS—Across the street from 20433 Bruce B Downs Blvd) Just S of County Line Rd.

**Marshalls** 

- New Retail Space
- Central Community Location
- Ample Retail Parking
- Pylon Signage Bruce B Downs
- Traffic Count: 66,500 cars/day
- Serving Hillsborough & Pasco
- Amidst Elementary, Middle School and High Schools
- Excellent Demographics—High Income,
- Vacant space in shell condition
- Multi Family Complex behind
  - Adjacent High Volume Car Wash Draws Traffic to Plaza

Information herein has been obtained from sources deemed reliable . We cannot guarantee accuracy. Subject to change or withdrawal without notice.

ADDRESS: Trout Creek at Bruce B Downs Bv

Apartment complex at rear