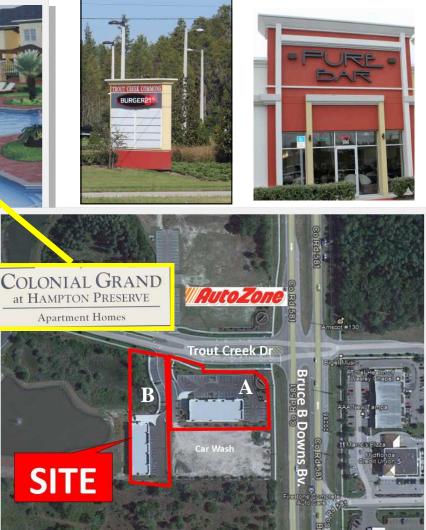

## **Trout Creek Commons**

Building A: - 7,992 sf (6 spaces) Available: FULLY LEASED Lease Rate: \$24/sf + \$6.50cam Building B: 7,008 sf can divide Available 7,008 sf (5 spaces) Each Space 1,401 sf Lease Rate: \$19/sf + \$6.50cam

- New Retail Space
- Central Community Location
- Ample Retail Parking
- Pylon Signage Bruce B Downs
- Traffic Count: 66,500 cars/day
- Serving Hillsborough & Pasco
- Amidst Elementary, Middle School and High Schools
- Excellent Demographics—High Income,
- Vacant space in shell condition
- Multi Family Complex behind
  - Adjacent High Volume Car Wash Draws Traffic to Plaza

Information herein has been obtained from sources deemed reliable . We cannot guarantee accuracy. Subject to change or withdrawal without notice.

ADDRESS: Trout Creek at Bruce B Downs Bv

Apartment complex at rear

High Volume Car Wash Draws Traffic To Rear

- **Pure Nail Bar and Spa**—Now in Tampa "hands down the best place in all of east Texas to get a pedicure! It's a beautiful salon and they are super friendly "
- Sleeprite Mattress
- Burger 21
- Hair Dresser
- La Berry Frozen Yoghurt

Steven@TampaCommercialRealEstate.com (813) 785-3665

Pylon Signage Bruce B Downs

TAMPA COMMERCIAL Real Estate

ADDRESS: Trout Creek at Bruce B Downs By

**Building A:** Fully Leased

**Building B** at rear of Property 7,008 sf Space Available 2,400 SF (double space) already built out. 4,200 sf ( 3 spaces) with interior iin shell condition, ready for custom build-out