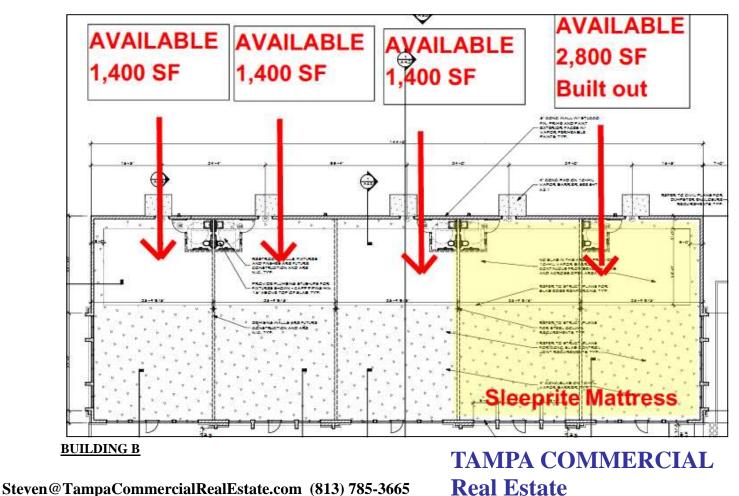

## **Trout Creek Commons**

Building A: - 7,992 sf (6 spaces) Available: FULLY LEASED Lease Rate: \$24/sf + \$6.50cam Building B: 7,008 sf can divide Available 7,008 sf (5 spaces) Each Space 1,401 sf Lease Rate: \$19/sf + \$6.50cam

Steven@TampaCommercialRealEstate.com (813) 785-3665

Pylon Signage Bruce B Downs

TAMPA COMMERCIAL Real Estate

ADDRESS: Trout Creek at Bruce B Downs By

**Building A:** Fully Leased

**Building B** at rear of Property 7,008 sf Space Available 2,400 SF (double space) already built out. 4,200 sf ( 3 spaces) with interior iin shell condition, ready for custom build-out