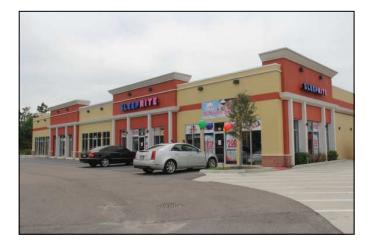

High Volume Car Wash Draws Traffic To Rear

- **Pure Nail Bar and Spa**—Now in Tampa "hands down the best place in all of east Texas to get a pedicure! It's a beautiful salon and they are super friendly "
- Sleeprite Mattress
- Burger 21
- Hair Dresser
- La Berry Frozen Yoghurt

## TAMPA COMMERCIAL Real Estate

ADDRESS: TROUT CREEK at Bruce B Downs Bv

**BUILDING A: FULLY LEASED** 

ADDRESS: TROUT CREEK at Bruce B Downs By

| 2010          | 1 MILE   | 3 MILES   | 5 MILES  |
|---------------|----------|-----------|----------|
| POPULATION    | 6,033    | 44,749    | 93,208   |
| HOUSEHOLDS    | 2,166    | 16,219    | 39,963   |
| MED AGE       | 35.4     | 34.1      | 33.3     |
| MED HH INCOME | \$67,159 | \$82,772  | \$79,606 |
| AV HH INCOME  | \$78,238 | \$100,026 | \$96,064 |