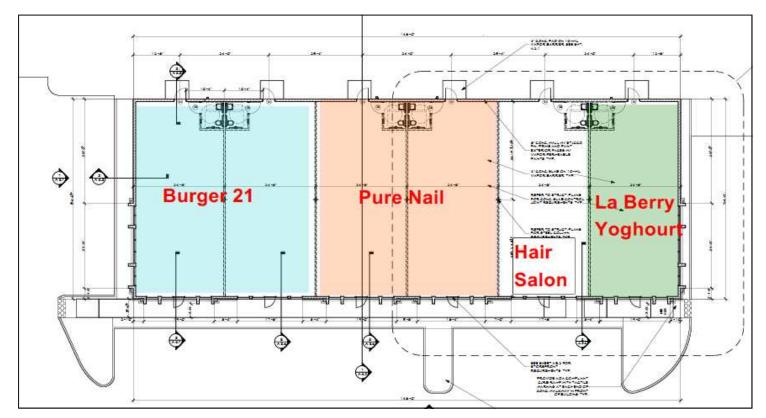

High Volume Car Wash Draws Traffic To Rear

- **Pure Nail Bar and Spa**—Now in Tampa "hands down the best place in all of east Texas to get a pedicure! It's a beautiful salon and they are super friendly "
- Sleeprite Mattress
- Burger 21
- Hair Dresser
- La Berry Frozen Yoghurt

## TAMPA COMMERCIAL Real Estate

ADDRESS: TROUT CREEK at Bruce B Downs Bv

**BUILDING A: FULLY LEASED** 

ADDRESS: TROUT CREEK at Bruce B Downs By

| 2010          | 1 MILE   | 3 MILES   | 5 MILES  |
|---------------|----------|-----------|----------|
| POPULATION    | 6,033    | 44,749    | 93,208   |
| HOUSEHOLDS    | 2,166    | 16,219    | 39,963   |
| MED AGE       | 35.4     | 34.1      | 33.3     |
| MED HH INCOME | \$67,159 | \$82,772  | \$79,606 |
| AV HH INCOME  | \$78,238 | \$100,026 | \$96,064 |