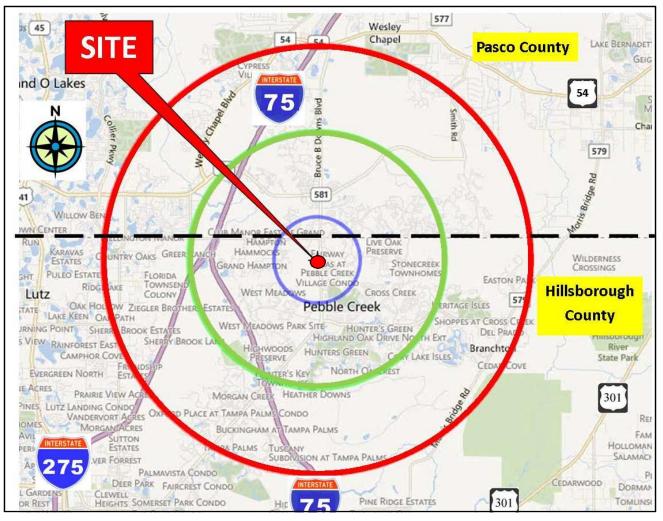

## RETAIL SPACE FOR LEASE—15,000 sf Center—NEW TAMPA Bruce B Downs -20304 & 20310 TROUT CREEK DR, TAMPA . FL 33647

\*(For GPS—Across the street from 20433 Bruce B Downs Blvd) Just S of County Line Rd.

**Marshalls** 

## TAMPA COMMERCIAL Real Estate

ADDRESS: TROUT CREEK at Bruce B Downs Bv

**BUILDING A: FULLY LEASED** 

ADDRESS: TROUT CREEK at Bruce B Downs By

| 2010          | 1 MILE   | 3 MILES   | 5 MILES  |
|---------------|----------|-----------|----------|
| POPULATION    | 6,033    | 44,749    | 93,208   |
| HOUSEHOLDS    | 2,166    | 16,219    | 39,963   |
| MED AGE       | 35.4     | 34.1      | 33.3     |
| MED HH INCOME | \$67,159 | \$82,772  | \$79,606 |
| AV HH INCOME  | \$78,238 | \$100,026 | \$96,064 |