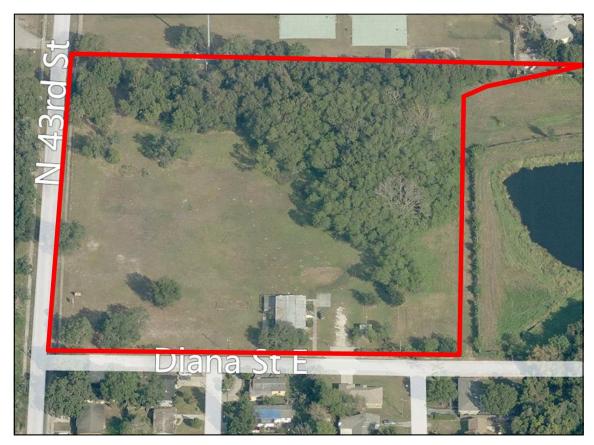

### 4410 E Diana St, Tampa FL 33610

#### **Hillsborough County**

Price: \$1,275,000 Land: 8.43 Ac

Parcel ID: U 33 28 19 ZZZ 000001 39680.0

Current Zoning:: PD

Ideal property for a Charter School for which a need

has been identified in this area.

A major modification has been approved to permit a proposed Charter School for grades K through 8th grade for a maximum of 900 students.

The Charter School modification allows a maximum of 91,800 sf of building space.

Currently: Owned by a church that has non-permanent structures.

Current zoning is for a PD Planned Development permitting a 500 seat/32,248 sf Church, Pre k-5th grade school for 120 units and 7 townhome complex.