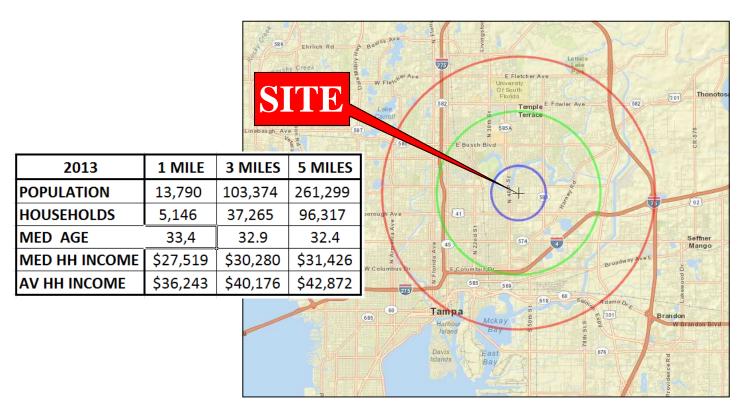

Diana St, Tampa FL 33610

#### **Hillsborough County**



Price: \$1,275,000 Land: 8.43 Ac

Parcel ID: U 33 28 19 ZZZ 000001 39680.0

Current Zoning:: PD

Ideal property for a Charter School for which a need

has been identified in this area.

A major modification has been approved to permit a proposed Charter School for grades K through 8th grade for a maximum of 900 students.

The Charter School modification allows a maximum of 91,800 sf of building space.

Currently: Owned by a church that has non-permanent structures.

Current zoning is for a PD Planned Development permitting a 500 seat/32,248 sf Church, Pre k-5th grade school for 120 units and 7 townhome complex.



For more information: Steven Silverman (813) 785-3665 steven@TampaCommercialRealEstate.com ADDRESS: 4410 E Diana St





# TAMPA COMMERCIAL Real Estate