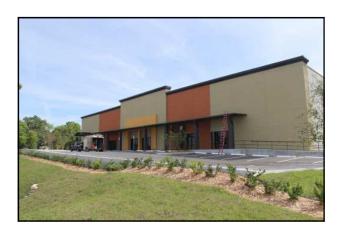

## BUILDING 2: 12,000 sf High Top Retail on 1.16 ac

**Address:** 1007 E Oakwood St., Tarpon Springs, FL

- Directly behind Building 1— New Space—Visibility US 19
- Retail Zoning: Can be divided or build-to-suit
- Lease Rate: negotiable—depends on build-out
- 30 ft High ceilings. Free standing building
- 6,000 sf already leased to a Children's Play Center group from UK that is opening its first location in USA. Proven concept that will draw a lot of people from a 10 mile radius
- Easy Access from US 19 to E Lime St & E Oakwood St.
- Terrific space for Recreation Dedicated Parking

# TAMPA COMMERCIAL Real Estate

ADDRESS: 40741 US HIGHWAY 19 N,

AT&T—new store open

Rear Building—under construction