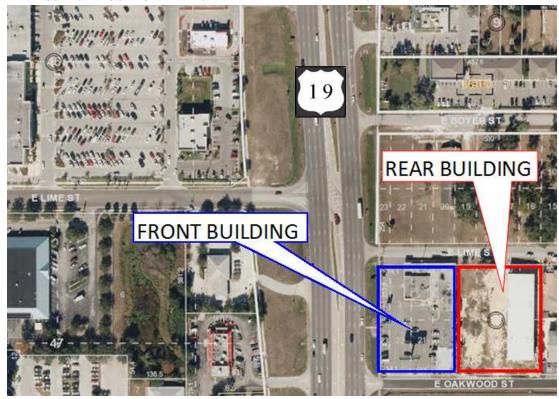

## 40741 US HIGHWAY 19 N TARPON SPRINGS, FL 34689

#### BUILDING 1: 15,345 sf Retail Strip Center on 1.04 ac

- Join strong co-tenants—AT&T, Jimmy Johns, All State
- Completely renovated center brought to new condition
- Lease Rate \$14/sf NNN + CAM approx. \$4.00
- Frontage on US 19. 8 Lanes. Access from US 19
- Exceptional visibility in Strong Retail Trade Area
- High Traffic Count—Over 75,000 Cars per day
- Easy Access—corner property. Ample parking
- 5,000+ SF space available for a Restaurant.— A deck is approved for outdoor dining (see floorplan)
- Going home side of the street
- Huge Billboard on property available

## BUILDING 2: 12,000 sf High Top Retail on 1.16 ac

**Address:** 1007 E Oakwood St., Tarpon Springs, FL

- Directly behind Building 1— New Space—Visibility US 19
- Retail Zoning: Can be divided or build-to-suit
- Lease Rate: negotiable—depends on build-out
- 30 ft High ceilings. Free standing building
- 6,000 sf already leased to a Children's Play Center group from UK that is opening its first location in USA. Proven concept that will draw a lot of people from a 10 mile radius
- Easy Access from US 19 to E Lime St & E Oakwood St.
- Terrific space for Recreation Dedicated Parking