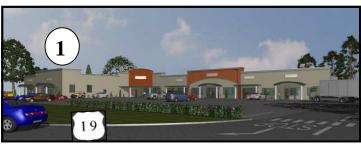

#### BUILDING 1: 15,345 sf Retail Strip Center on 1.04 ac

- Join strong co-tenants—AT&T, Jimmy Johns, All State
- Completely renovated center brought to new condition
- Lease Rate \$14/sf NNN + CAM approx. \$4.00
- Frontage on US 19. 8 Lanes. Access from US 19
- Exceptional visibility in Strong Retail Trade Area
- High Traffic Count—Over 75,000 Cars per day
- Easy Access—corner property. Ample parking
- 5,000+ SF space available for a Restaurant.— A deck is approved for outdoor dining (see floorplan)
- Going home side of the street
- Huge Billboard on property available