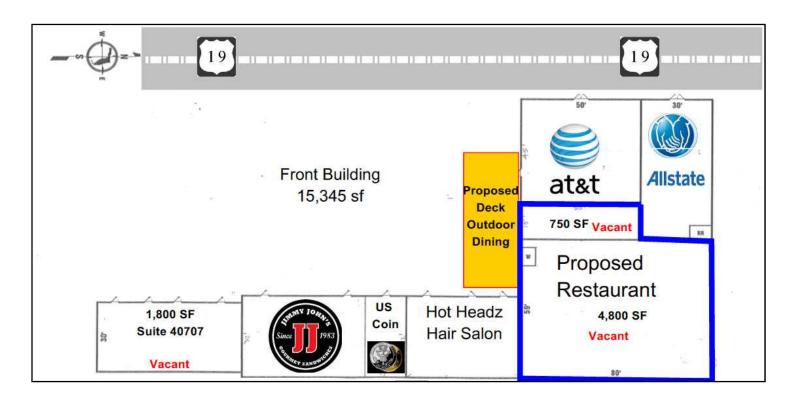

#### BUILDING 1: 15,345 sf Retail Strip Center on 1.04 ac

- Join strong co-tenants—AT&T, Jimmy Johns, All State
- Completely renovated center brought to new condition
- Lease Rate \$14/sf NNN + CAM approx. \$4.00
- Frontage on US 19. 8 Lanes. Access from US 19
- Exceptional visibility in Strong Retail Trade Area
- High Traffic Count—Over 75,000 Cars per day
- Easy Access—corner property. Ample parking
- 5,000+ SF space available for a Restaurant.— A deck is approved for outdoor dining (see floorplan)
- Going home side of the street
- Huge Billboard on property available

## BUILDING 2: 12,000 sf High Top Retail on 1.16 ac

**Address:** 1007 E Oakwood St., Tarpon Springs, FL

- Directly behind Building 1— New Space—Visibility US 19
- Retail Zoning: Can be divided or build-to-suit
- Lease Rate: negotiable—depends on build-out
- 30 ft High ceilings. Free standing building
- 6,000 sf already leased to a Children's Play Center group from UK that is opening its first location in USA. Proven concept that will draw a lot of people from a 10 mile radius
- Easy Access from US 19 to E Lime St & E Oakwood St.
- Terrific space for Recreation Dedicated Parking