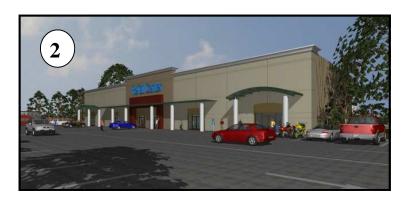

## BUILDING 2: 12,000 sf High Top Retail on 1.16 ac

**Address:** 1007 E Oakwood St., Tarpon Springs, FL

- Directly behind Building 1— New Space—Visibility US 19
- Retail Zoning: Can be divided or build-to-suit
- Lease Rate: negotiable—depends on build-out
- 30 ft High ceilings. Free standing building
- 6,000 sf already leased to a Children's Play Center group from UK that is opening its first location in USA. Proven concept that will draw a lot of people from a 10 mile radius
- Easy Access from US 19 to E Lime St & E Oakwood St.
- Terrific space for Recreation Dedicated Parking