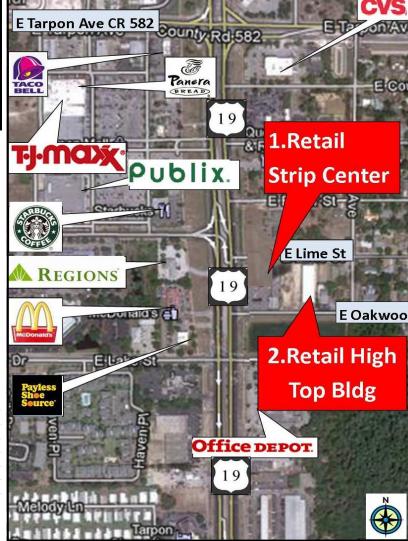

#### BUILDING 1: 15,345 sf Retail Strip Center on 1.04 ac

- Join strong co-tenants—AT&T, Jimmy Johns, All State
- Completely renovated center brought to new condition
- Lease Rate \$14/sf NNN + CAM approx. \$4.00
- Frontage on US 19. 8 Lanes. Access from US 19
- Exceptional visibility in Strong Retail Trade Area
- High Traffic Count—Over 75,000 Cars per day
- Easy Access—corner property. Ample parking
- 5,000+ SF space available for a Restaurant.— A deck is approved for outdoor dining (see floorplan)
- Going home side of the street
- Huge Billboard on property available

## BUILDING 2: 12,000 sf High Top Retail on 1.16 ac

**Address:** 1007 E Oakwood St., Tarpon Springs, FL

- Directly behind Building 1— New Space—Visibility US 19
- Retail Zoning: Can be divided or build-to-suit
- Lease Rate: negotiable—depends on build-out
- 30 ft High ceilings. Free standing building
- 6,000 sf already leased to a Children's Play Center group from UK that is opening its first location in USA. Proven concept that will draw a lot of people from a 10 mile radius
- Easy Access from US 19 to E Lime St & E Oakwood St.
- Terrific space for Recreation Dedicated Parking