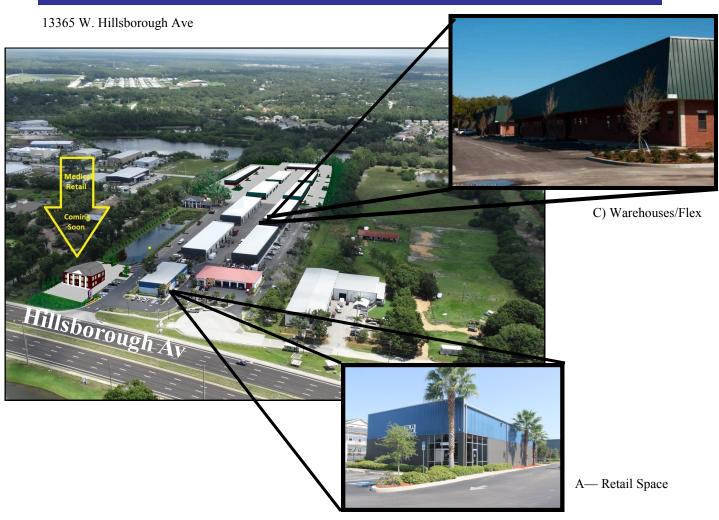

## 13365 W. Hillsborough Ave. Tampa, FL 33635 Hillsborough County

B—Retail and Office

United Business Park is a new development on 24 acres comprising of (A) Retail Space fronting on Hillsborough Ave, (B) Retail Plus Office/Medical Space and (C) Flex space at the rear of the property

- A) Retail—Former NAPA space —\$17/sf NNN (est \$2.50/sf) 5.250 sf free standing retail
- B) Retail— First floor—\$22/sf NNN (est CAM \$2.50/sf) 3,300 sf Offices—2nd floor—\$1,500/mo. all inclusive—1,100 sf offices
- C) Flex Office/Warehouse Space for Sale/Lease/Lease to Own (special payment plan available) with credit for rent payments. Sale Price: \$100/sf—\$1,000,000 for 10,000 sf building

Total Flex project is 10 buildings on 24 acres.

- \* Four 10,000 sf buildings already built and occupied by quality tenants
- \* Two 10,000 sf buildings under construction
- \* Each Building can be divided into 2,500sf, 5,000sf, 7,500sf, or 10,000sf.