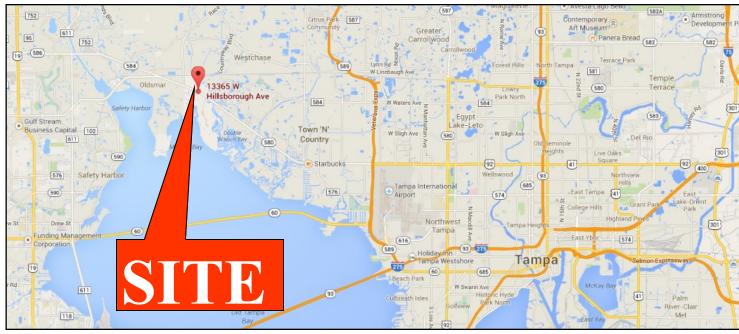

| Ш | Locat | ion, | Location, | Location |
|---|-------|------|-----------|----------|
|---|-------|------|-----------|----------|

- □ 55,000/day average traffic count—Hillsborough Ave is a major roadway linking Pasco and Pinellas counties
- $\square$  \*\*Green Construction\*\* Highly energy efficient . These "GREEN" buildings will save you up to 40% on your monthly utility costs.
- ☐ Oldsmar has one of the prettiest driving corridors in the Tampa Bay Area
- ☐ Strategically located between Tampa and Clearwater
- □ Easy access directly off of W. Hillsborough Avenue 18 min to Tampa International Airport—convenient to Pinellas and Tampa
- ☐ 25' Ceiling Height
- □ 800 amp—3 phase electric for each 10,000 sf building
- ☐ Ample parking