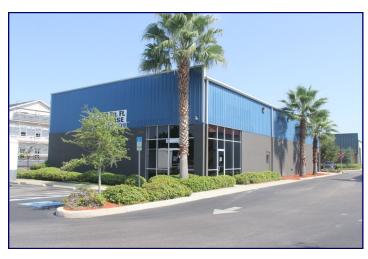

## 13365 W. Hillsborough Ave. Tampa, FL 33635 Hillsborough County

B—Retail and Office

United Business Park is a new development on 24 acres comprising of (A) Retail Space fronting on Hillsborough Ave, (B) Retail Plus Office/Medical Space and (C) Flex space at the rear of the property

- A) Retail—Former NAPA space —\$17/sf NNN (est \$2.50/sf) 5.250 sf free standing retail
- B) Retail— First floor—\$22/sf NNN (est CAM \$2.50/sf) 3,300 sf Offices—2nd floor—\$1,500/mo. all inclusive—1,100 sf offices
- C) Flex Office/Warehouse Space for Sale/Lease/Lease to Own (special payment plan available) with credit for rent payments. Sale Price: \$100/sf—\$1,000,000 for 10,000 sf building