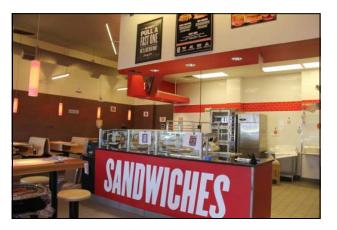

Jimmy Johns—new store open

Rear Building—30 ft ceilings. 5,000 sf available. Visibility from US 19. Adjacent Children's Activity Space