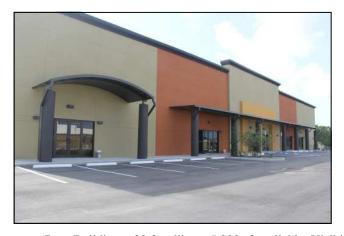

#### BUILDING 1: 15,345 sf Retail Strip Center on 1.04 ac

- Join strong co-tenants—AT&T, Jimmy Johns, All State, Westshore Pizza—Going home side of the street
- Completely renovated center brought to new condition
- Lease Rate \$14/sf NNN + CAM approx. \$4.00
- Frontage on US 19. 8 Lanes. Access from US 19
- Exceptional visibility in Strong Retail Trade Area
- High Traffic Count—Over 75,000 Cars per day
- Easy Access—corner property. Ample parking
- 5,000+ SF space available for a Restaurant.— A deck is approved for outdoor dining (see floorplan)
- Huge Billboard on property available