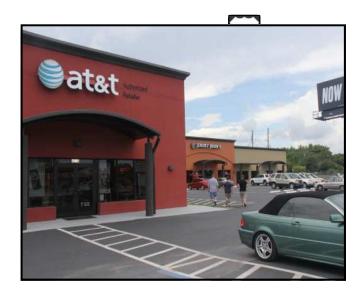

#### BUILDING 1: 15,345 sf Retail Strip Center on 1.04 ac

- Join strong co-tenants—AT&T, Jimmy Johns, All State, Westshore Pizza—Going home side of the street
- Completely renovated center brought to new condition
- Lease Rate \$14/sf NNN + CAM approx. \$4.00
- Frontage on US 19. 8 Lanes. Access from US 19
- Exceptional visibility in Strong Retail Trade Area
- High Traffic Count—Over 75,000 Cars per day
- Easy Access—corner property. Ample parking
- 5,000+ SF space available for a Restaurant.— A deck is approved for outdoor dining (see floorplan)
- Huge Billboard on property available

ADDRESS: 40741 US HIGHWAY 19 N

Front Building Space Plan

TAMPA COMMERCIAL Real Estate

Steven@TampaCommercialRealEstate.com (813) 785-3665

ADDRESS: 40741 US HIGHWAY 19 N,

AT&T—new store open

Proposed Restaurant Space