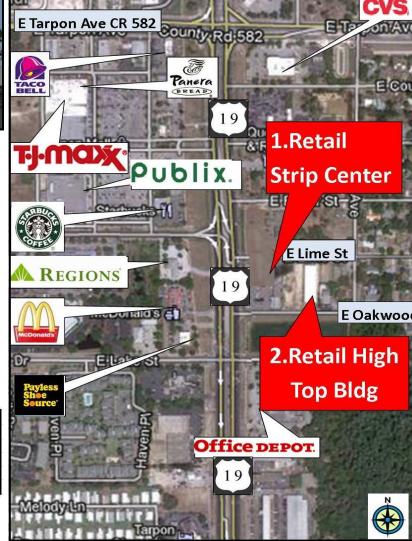

#### BUILDING 1: 15,345 sf Retail Strip Center on 1.04 ac

- Join strong co-tenants—AT&T, Jimmy Johns, All State, Westshore Pizza—Going home side of the street
- Completely renovated center brought to new condition
- Lease Rate \$14/sf NNN + CAM approx. \$4.00
- Frontage on US 19. 8 Lanes. Access from US 19
- Exceptional visibility in Strong Retail Trade Area
- High Traffic Count—Over 75,000 Cars per day
- Easy Access—corner property. Ample parking
- 5,000+ SF space available for a Restaurant.— A deck is approved for outdoor dining (see floorplan)
- Huge Billboard on property available

## **BUILDING 2: 12,000 sf High Top Retail on 1.16 ac Address:** 1007 E Oakwood St., Tarpon Springs, FL

- Directly behind Building 1— New Space—Visibility US 19
- Retail Zoning: 5,000 sf available
- Lease Rate: negotiable—depends on build-out
- 30 ft High ceilings. Free standing building
- 7,000 sf already leased to a Children's Play Center chain from UK that is opening its first location in USA. Proven concept that will draw a lot of people from a 10 mile radius
- Easy Access from US 19 to E Lime St & E Oakwood St.
- Terrific space for Recreation Dedicated Parking