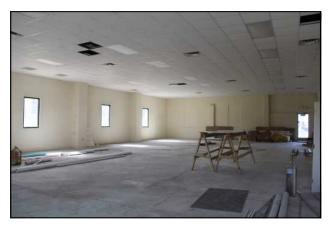

Jimmy Johns—new store open

Rear Building—30 ft ceilings. 5,000 sf available. Visibility from US 19. Adjacent Children's Activity Space