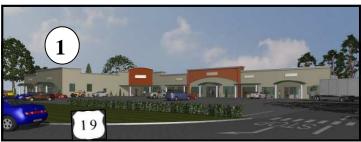

#### BUILDING 1: 15,345 sf Retail Strip Center on 1.04 ac

- Join strong co-tenants—AT&T, Jimmy Johns, All State, Westshore Pizza—Going home side of the street
- Completely renovated center brought to new condition
- Lease Rate \$14/sf NNN + CAM approx. \$4.00
- Frontage on US 19. 8 Lanes. Access from US 19
- Exceptional visibility in Strong Retail Trade Area
- High Traffic Count—Over 75,000 Cars per day
- Easy Access—corner property. Ample parking
- 5,000+ SF space available for a Restaurant.— A deck is approved for outdoor dining (see floorplan)
- Huge Billboard on property available