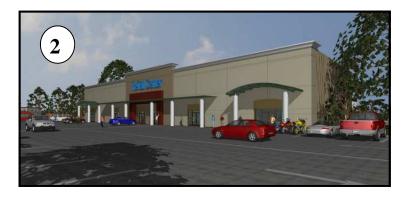

## **BUILDING 2: 12,000 sf High Top Retail on 1.16 ac Address:** 1007 E Oakwood St., Tarpon Springs, FL

- Directly behind Building 1— New Space—Visibility US 19
- Retail Zoning: 5,000 sf available
- Lease Rate: negotiable—depends on build-out
- 30 ft High ceilings. Free standing building
- 7,000 sf already leased to a Children's Play Center chain from UK that is opening its first location in USA. Proven concept that will draw a lot of people from a 10 mile radius
- Easy Access from US 19 to E Lime St & E Oakwood St.
- Terrific space for Recreation Dedicated Parking