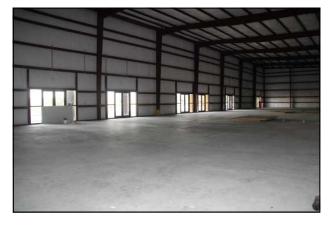

## **BUILDING 2: 12,000 sf High Top Retail on 1.16 ac Address:** 1007 E Oakwood St., Tarpon Springs, FL

- Directly behind Building 1— New Space—Visibility US 19
- Retail Zoning: 5,000 sf available
- Lease Rate: negotiable—depends on build-out
- 30 ft High ceilings. Free standing building
- 7,000 sf already leased to a Children's Play Center chain from UK that is opening its first location in USA. Proven concept that will draw a lot of people from a 10 mile radius
- Easy Access from US 19 to E Lime St & E Oakwood St.
- Terrific space for Recreation Dedicated Parking

Jimmy Johns—new store open

Rear Building—30 ft ceilings. 5,000 sf available. Visibility from US 19. Adjacent Children's Activity Space