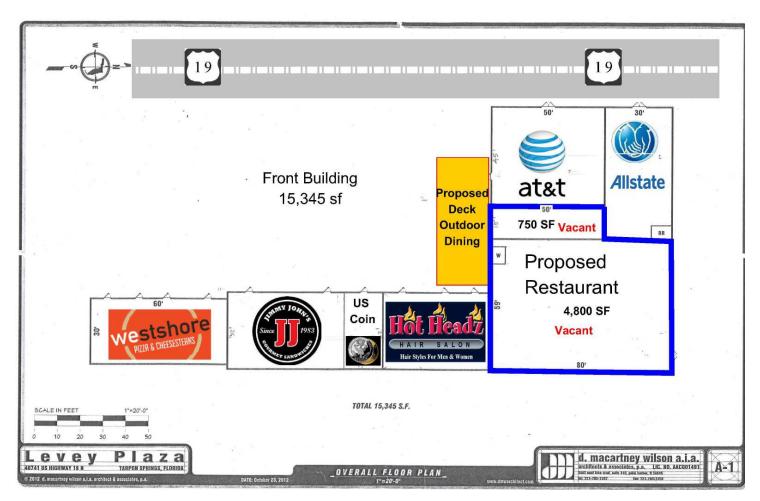

#### BUILDING 1: 15,345 sf Retail Strip Center on 1.04 ac

- Join strong co-tenants—AT&T, Jimmy Johns, All State, Westshore Pizza—Going home side of the street
- Completely renovated center brought to new condition
- Lease Rate \$14/sf NNN + CAM approx. \$4.00
- Frontage on US 19. 8 Lanes. Access from US 19
- Exceptional visibility in Strong Retail Trade Area
- High Traffic Count—Over 75,000 Cars per day
- Easy Access—corner property. Ample parking
- 5,000+ SF space available for a Restaurant.— A deck is approved for outdoor dining (see floorplan)
- Huge Billboard on property available

ADDRESS: 40741 US HIGHWAY 19 N

Front Building Space Plan

TAMPA COMMERCIAL Real Estate

Steven@TampaCommercialRealEstate.com (813) 785-3665

ADDRESS: 40741 US HIGHWAY 19 N,

AT&T—new store open

Proposed Restaurant Space