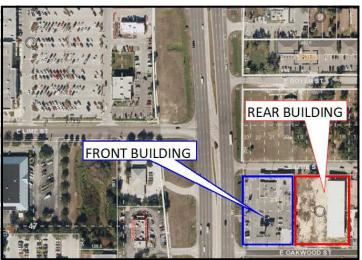

## **BUILDING 2: 12,000 sf High Top Retail on 1.16 ac Address:** 1007 E Oakwood St., Tarpon Springs, FL

- Directly behind Building 1— New Space—Visibility US 19
- Retail Zoning: 5,000 sf available
- Lease Rate: negotiable—depends on build-out
- 30 ft High ceilings. Free standing building
- 7,000 sf already leased to a Children's Play Center chain from UK that is opening its first location in USA. Proven concept that will draw a lot of people from a 10 mile radius
- Easy Access from US 19 to E Lime St & E Oakwood St.
- Terrific space for Recreation Dedicated Parking

Jimmy Johns—new store open

Rear Building—30 ft ceilings. 5,000 sf available. Visibility from US 19. Adjacent Children's Activity Space