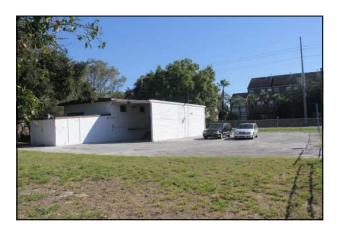

## 6415 S MacDill Ave, Tampa FL 33611 Hillsborough County

Price: \$230,000 Folio: 1365610000

PIN; A-15-30-18-41K-000001-00001.0

Acreage: 0.31 / SF: 13,587 - Lot size 90' x 150'

Building SF: 1,736— Heated SF: 1,120

Built: 1959

Future Land Use: R20

This site is zoned CG Commercial General. It is currently used for auto repair but can be used for any CG application. The Future Land use allows apartments with a density of 20 units/acre. Across the street from a large Apartment complex and very close to MacDill Airforce base