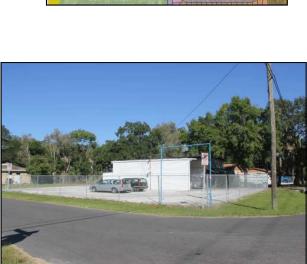

## 6415 S MacDill Ave, Tampa FL 33611 Hillsborough County

Price: \$230,000 Folio: 1365610000

PIN; A-15-30-18-41K-000001-00001.0

Acreage: 0.31 / SF: 13,587 - Lot size 90' x 150'

Building SF: 1,736— Heated SF: 1,120

Built: 1959

Future Land Use: R20

This site is zoned CG Commercial General. It is currently used for auto repair but can be used for any CG application. The Future Land use allows apartments with a density of 20 units/acre. Across the street from a large Apartment complex and very close to MacDill Airforce base