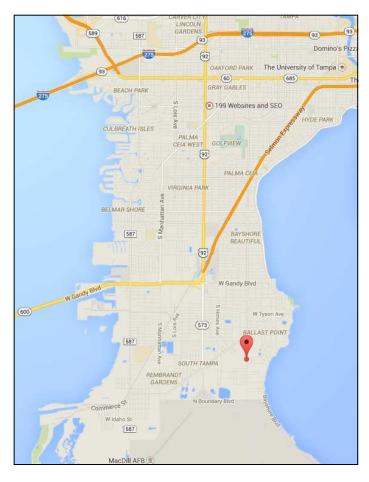

## 6415 S MacDill Ave, Tampa FL 33611 Hillsborough County

Price: \$230,000 Folio: 1365610000

PIN; A-15-30-18-41K-000001-00001.0

Acreage: 0.31 / SF: 13,587 - Lot size 90' x 150'

Building SF: 1,736— Heated SF: 1,120