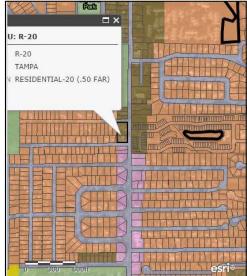

Built: 1959

Future Land Use: R20

This site is zoned CG Commercial General. It is currently used for auto repair but can be used for any CG application. The Future Land use allows apartments with a density of 20 units/acre. Across the street from a large Apartment complex and very close to MacDill Airforce base