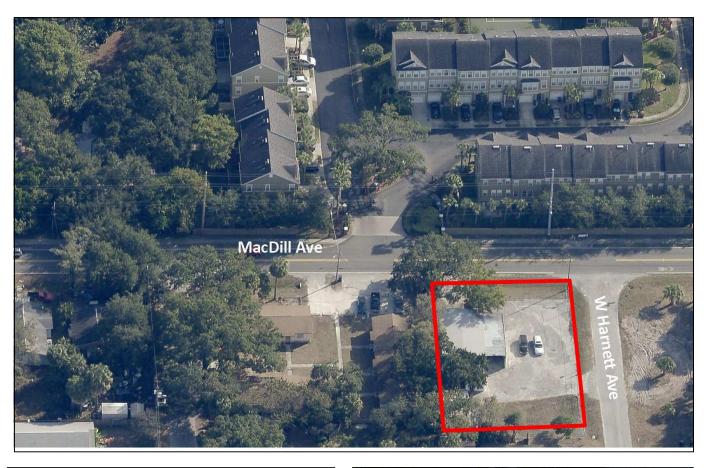

## 6415 S MacDill Ave, Tampa FL 33611 Hillsborough County

Price: \$230,000 Folio: 1365610000

PIN; A-15-30-18-41K-000001-00001.0

Acreage: 0.31 / SF: 13,587 - Lot size 90' x 150'

Building SF: 1,736— Heated SF: 1,120

Built: 1959

Future Land Use: R20

This site is zoned CG Commercial General. It is currently used for auto repair but can be used for any CG application. The Future Land use allows apartments with a density of 20 units/acre. Across the street from a large Apartment complex and very close to MacDill Airforce base