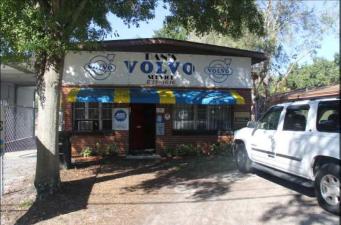

Built: 1959

Future Land Use: R20

This site is zoned CG Commercial General. It is currently used for auto repair but can be used for any CG application. The Future Land use allows apartments with a density of 20 units/acre. Across the street from a large Apartment complex and very close to MacDill Airforce base