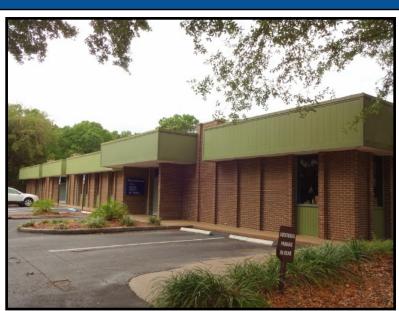

## MEDICAL OFFICE FOR LEASESuite 2506 Virginia Av,Tampa FL 33607

- SPACE: Suite 2508 B 1,200 SF
- LEASE RATE: \$2,400/mo + Sales Tax (includes property, tax, building insurance and maintenance)
- LOCATION: Convenient to St Josephs
  Hospital
- **CO-TENANTS:** are Baycare and a Dental practice
- SIGNAGE : Prominent space on Pylon
  sign
- PARKING: Exceptional amount parking wraps the building

For more information please contact: Steven Silverman, Broker (813)785-3665 Steven@TampaCommercialRealEstate.com

INIA AVE. PROFESSIONAL BUILDIN 2506 - 2510

Medical Group RAYMOND J. FERNANDEZ, M.D. OCEANSIDE DENTAL