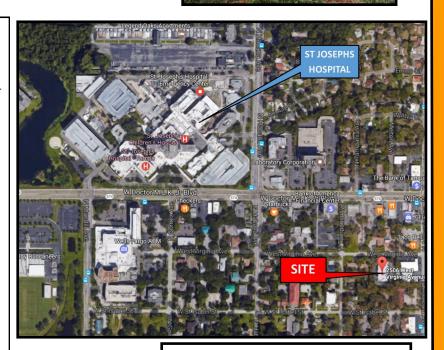

## MEDICAL OFFICE FOR LEASESuite 2506 Virginia Av,Tampa FL 33607

- SPACE: Suite 2508 B 1,200 SF
- LEASE RATE: \$2,400/mo + Sales Tax (includes property, tax, building insurance and maintenance)
- LOCATION: Convenient to St Josephs
  Hospital
- **CO-TENANTS:** are Baycare and a Dental practice
- SIGNAGE : Prominent space on Pylon
  sign
- PARKING: Exceptional amount parking wraps the building