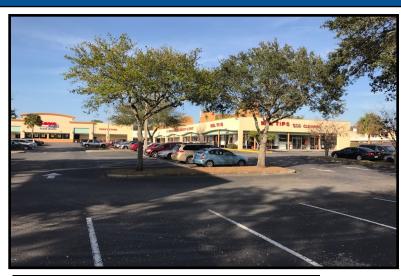

## JACK'S SQUARE PLAZA RETAIL PLAZA FOR LEASE 5014 E. BUSCH BLVD. TAMPA, FL, 33617

TAMPA
COMMERCIAL
REAL ESTATE

- SPACE: 41,691 SF TOTAL with CONTIGUOUS UP TO
   5484 SF UNITS 103 [3470 SF] & 105 [2014 SF] and
   UNIT 117 [792 SF] available
- LOCATION: Situated in the well traveled Busch
   Gardens neighborhood. Fronts on E. Busch Blvd. at
   50TH 1.5 Miles from BUSCH GARDENS
- VISIBILITY: GENEROUS SIGNAGE provided on the building and Street Monument.
- ACCESSIBLILITY: PUBLIC TRANSPORTATION in front of plaza on E Busch Blvd. Easy access to Hwy. 275
- TRAFFIC COUNTS: Strong over 40,000 vehicles/day
- **DEMOGRAPHICS:** Solid 243,000 in 5 mile radius
- TENANT ANCHOR: Long time SAVE-A-LOT Grocery
- PARKING: 250 + PARKING SPOTS
- LEASE RATE: \$19.00—\$25.00 SF NNN
- USER POSSIBILITIES: IDEAL DISCOUNT RETAIL,
   GOVERNMENT, PROFESSIONAL SERVICE, FURNITURE,
   KITCHEN & BATHROOM SHOWROOM, RESTAURANT,
   TRAINING & OUTSOURCING, GYM, SALON, SHOES