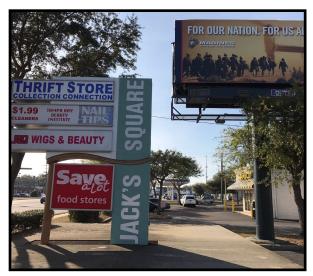

## JACK'S SQUARE PLAZA RETAIL PLAZA FOR LEASE 5014 E. BUSCH BLVD. TAMPA, FL, 33617

TAMPA
COMMERCIAL
REAL ESTATE

- SPACE: 41,691 SF TOTAL with CONTIGUOUS UP TO
   5484 SF UNITS 103 [3470 SF] & 105 [2014 SF] and
   UNIT 117 [792 SF] available
- LOCATION: Situated in the well traveled Busch
   Gardens neighborhood. Fronts on E. Busch Blvd. at
   50TH 1.5 Miles from BUSCH GARDENS
- VISIBILITY: GENEROUS SIGNAGE provided on the building and Street Monument.
- ACCESSIBLILITY: PUBLIC TRANSPORTATION in front of plaza on E Busch Blvd. Easy access to Hwy. 275
- TRAFFIC COUNTS: Strong over 40,000 vehicles/day
- **DEMOGRAPHICS:** Solid 243,000 in 5 mile radius
- TENANT ANCHOR: Long time SAVE-A-LOT Grocery
- PARKING: 250 + PARKING SPOTS
- LEASE RATE: \$19.00—\$25.00 SF NNN
- USER POSSIBILITIES: IDEAL DISCOUNT RETAIL,
   GOVERNMENT, PROFESSIONAL SERVICE, FURNITURE,
   KITCHEN & BATHROOM SHOWROOM, RESTAURANT,
   TRAINING & OUTSOURCING, GYM, SALON, SHOES