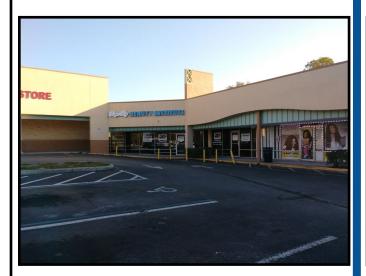

## JACK'S SQUARE PLAZA RETAIL PLAZA FOR LEASE 5014 E. BUSCH BLVD. TAMPA, FL, 33617

TAMPA
COMMERCIAL
REAL ESTATE

- SPACE: 41,691 SF TOTAL with CONTIGUOUS UP TO
   5484 SF UNITS 103 [3470 SF] & 105 [2014 SF] and
   UNIT 117 [792 SF] available
- LOCATION: Situated in the well traveled Busch
   Gardens neighborhood. Fronts on E. Busch Blvd. at
   50TH 1.5 Miles from BUSCH GARDENS
- VISIBILITY: GENEROUS SIGNAGE provided on the building and Street Monument.
- ACCESSIBLILITY: PUBLIC TRANSPORTATION in front of plaza on E Busch Blvd. Easy access to Hwy. 275
- TRAFFIC COUNTS: Strong over 40,000 vehicles/day
- **DEMOGRAPHICS:** Solid 243,000 in 5 mile radius
- TENANT ANCHOR: Long time SAVE-A-LOT Grocery
- PARKING: 250 + PARKING SPOTS
- LEASE RATE: \$19.00—\$25.00 SF NNN
- USER POSSIBILITIES: IDEAL DISCOUNT RETAIL,
   GOVERNMENT, PROFESSIONAL SERVICE, FURNITURE,
   KITCHEN & BATHROOM SHOWROOM, RESTAURANT,
   TRAINING & OUTSOURCING, GYM, SALON, SHOES