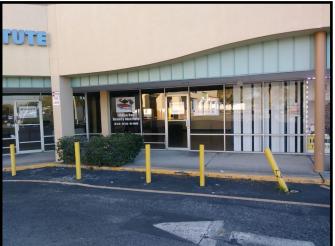

## JACK'S SQUARE PLAZA RETAIL PLAZA FOR LEASE 5014 E. BUSCH BLVD. TAMPA, FL, 33617

TAMPA
COMMERCIAL
REAL ESTATE

- SPACE: 41,691 SF TOTAL with CONTIGUOUS UP TO
   5484 SF UNITS 103 [3470 SF] & 105 [2014 SF] and
   UNIT 117 [792 SF] available
- LOCATION: Situated in the well traveled Busch
   Gardens neighborhood. Fronts on E. Busch Blvd. at
   50TH 1.5 Miles from BUSCH GARDENS
- VISIBILITY: GENEROUS SIGNAGE provided on the building and Street Monument.
- ACCESSIBLILITY: PUBLIC TRANSPORTATION in front of plaza on E Busch Blvd. Easy access to Hwy. 275
- TRAFFIC COUNTS: Strong over 40,000 vehicles/day
- **DEMOGRAPHICS:** Solid 243,000 in 5 mile radius
- TENANT ANCHOR: Long time SAVE-A-LOT Grocery
- PARKING: 250 + PARKING SPOTS
- LEASE RATE: \$19.00—\$25.00 SF NNN
- USER POSSIBILITIES: IDEAL DISCOUNT RETAIL,
   GOVERNMENT, PROFESSIONAL SERVICE, FURNITURE,
   KITCHEN & BATHROOM SHOWROOM, RESTAURANT,
   TRAINING & OUTSOURCING, GYM, SALON, SHOES