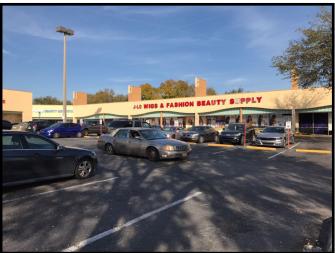

## JACK'S SQUARE PLAZA RETAIL PLAZA FOR LEASE 5014 E. BUSCH BLVD. TAMPA, FL, 33617

TAMPA
COMMERCIAL
REAL ESTATE

- SPACE: 41,691 SF TOTAL with CONTIGUOUS UP TO
   5484 SF UNITS 103 [3470 SF] & 105 [2014 SF] and
   UNIT 117 [792 SF] available
- LOCATION: Situated in the well traveled Busch
   Gardens neighborhood. Fronts on E. Busch Blvd. at
   50TH 1.5 Miles from BUSCH GARDENS
- VISIBILITY: GENEROUS SIGNAGE provided on the building and Street Monument.
- ACCESSIBLILITY: PUBLIC TRANSPORTATION in front of plaza on E Busch Blvd. Easy access to Hwy. 275
- TRAFFIC COUNTS: Strong over 40,000 vehicles/day
- **DEMOGRAPHICS:** Solid 243,000 in 5 mile radius
- TENANT ANCHOR: Long time SAVE-A-LOT Grocery
- PARKING: 250 + PARKING SPOTS
- LEASE RATE: \$19.00—\$25.00 SF NNN
- USER POSSIBILITIES: IDEAL DISCOUNT RETAIL,
   GOVERNMENT, PROFESSIONAL SERVICE, FURNITURE,
   KITCHEN & BATHROOM SHOWROOM, RESTAURANT,
   TRAINING & OUTSOURCING, GYM, SALON, SHOES