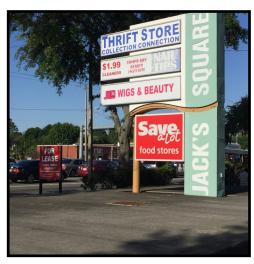

## JACK'S SQUARE PLAZA RETAIL PLAZA FOR LEASE 5014 E. BUSCH BLVD. TAMPA, FL, 33617

TAMPA
COMMERCIAL
REAL ESTATE

- SPACE: 41,691 SF TOTAL with CONTIGUOUS UP TO
   5484 SF UNITS 103 [3470 SF] & 105 [2014 SF] and
   UNIT 117 [792 SF] available
- LOCATION: Situated in the well traveled Busch
   Gardens neighborhood. Fronts on E. Busch Blvd. at
   50TH 1.5 Miles from BUSCH GARDENS
- VISIBILITY: GENEROUS SIGNAGE provided on the building and Street Monument.
- ACCESSIBLILITY: PUBLIC TRANSPORTATION in front of plaza on E Busch Blvd. Easy access to Hwy. 275
- TRAFFIC COUNTS: Strong over 40,000 vehicles/day
- **DEMOGRAPHICS:** Solid 243,000 in 5 mile radius
- TENANT ANCHOR: Long time SAVE-A-LOT Grocery
- PARKING: 250 + PARKING SPOTS
- LEASE RATE: \$19.00—\$25.00 SF NNN
- USER POSSIBILITIES: IDEAL DISCOUNT RETAIL,
   GOVERNMENT, PROFESSIONAL SERVICE, FURNITURE,
   KITCHEN & BATHROOM SHOWROOM, RESTAURANT,
   TRAINING & OUTSOURCING, GYM, SALON, SHOES