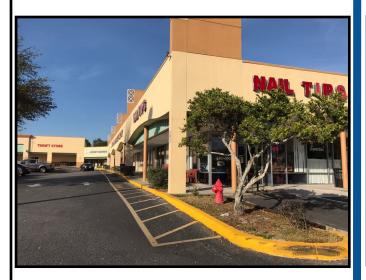

## JACK'S SQUARE PLAZA RETAIL PLAZA FOR LEASE 5014 E. BUSCH BLVD. TAMPA, FL, 33617

TAMPA
COMMERCIAL
REAL ESTATE

- SPACE: 41,691 SF TOTAL with CONTIGUOUS UP TO
   5484 SF UNITS 103 [3470 SF] & 105 [2014 SF] and
   UNIT 117 [792 SF] available
- LOCATION: Situated in the well traveled Busch
   Gardens neighborhood. Fronts on E. Busch Blvd. at
   50TH 1.5 Miles from BUSCH GARDENS
- VISIBILITY: GENEROUS SIGNAGE provided on the building and Street Monument.
- ACCESSIBLILITY: PUBLIC TRANSPORTATION in front of plaza on E Busch Blvd. Easy access to Hwy. 275
- TRAFFIC COUNTS: Strong over 40,000 vehicles/day
- **DEMOGRAPHICS:** Solid 243,000 in 5 mile radius
- TENANT ANCHOR: Long time SAVE-A-LOT Grocery
- PARKING: 250 + PARKING SPOTS
- LEASE RATE: \$19.00—\$25.00 SF NNN
- USER POSSIBILITIES: IDEAL DISCOUNT RETAIL,
   GOVERNMENT, PROFESSIONAL SERVICE, FURNITURE,
   KITCHEN & BATHROOM SHOWROOM, RESTAURANT,
   TRAINING & OUTSOURCING, GYM, SALON, SHOES