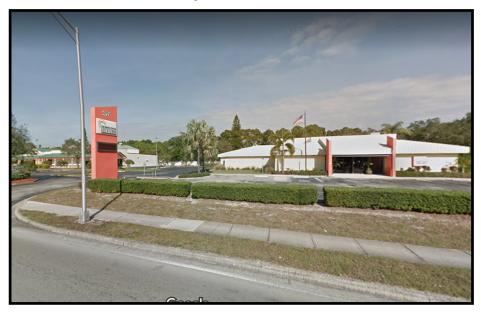

# Rehab Center For Sale Or Lease

## 4702 Cortez Rd, Bradenton FL 34210

- For sale at \$1,975,000
- For lease at \$15.50/sf NNN
- 9,000 SF Free Standing Building
- 0.95 Ac
- 42 parking spaces, 4.7/1,000 with additional cross access available
- Vault room used as an office
- Heated salt water Indoor pool, deep well, 22'x35'
- Traditional and Programable signage
- 55,000 traffic count on Cortez per day
- Zoned: C3 General Commercial
- Electronic Programmable Pylon Sign

An opportunity to lease or own one of the finest O.P. Rehab Medical facilities in the entire state of FL. This physical therapy clinic with a large indoor pool is located on the North side of Cortez, across the street from Publix, Walmart, and Aldi. Many other big box stores are in close proximity.

The property has GREAT VISIBILITY with 185 feet of frontage on Cortez Rd., and with a 30 foot Pylon sign that holds a traditional sign as well as an LED Programable sign. The property was completely renovated in 2012 and again in 2016