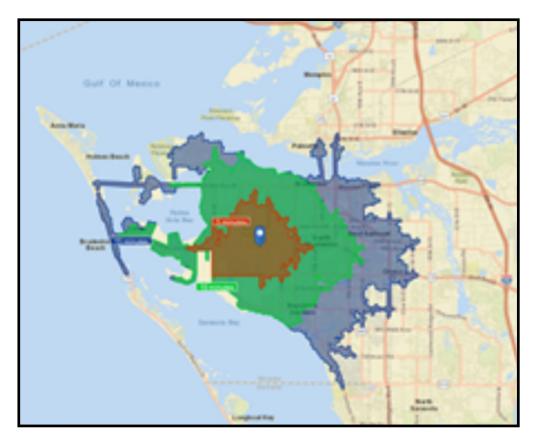

### **Demographics**

| 2017          | 5 MIN    | 10 MIN   | 15 MIN   |
|---------------|----------|----------|----------|
| POPULATION    | 25,658   | 100,958  | 157,151  |
| HOUSEHOLDS    | 11,746   | 46,785   | 69,094   |
| MED AGE       | 49.2     | 49.7     | 46.9     |
| MED HH INCOME | \$46,305 | \$41,564 | \$41,566 |
| AV HH INCOME  | \$62,276 | \$57,449 | \$66,691 |