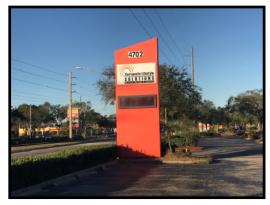

## 4702 Cortez Rd, Bradenton FL 34210

- For sale at \$1,975,000
- For lease at \$15.50/sf NNN
- 9,000 SF Free Standing Building
- 0.95 Ac
- 42 parking spaces, 4.7/1,000 with additional cross access available
- Vault room used as an office
- Heated salt water Indoor pool, deep well, 22'x35'
- Traditional and Programable signage
- 55,000 traffic count on Cortez per day
- Zoned: C3 General Commercial
- Electronic Programmable Pylon Sign

The property has GREAT VISIBILITY with 185 feet of frontage on Cortez Rd., and with a 30 foot Pylon sign that holds a traditional sign as well as an LED Programable sign. The property was completely renovated in 2012 and again in 2016