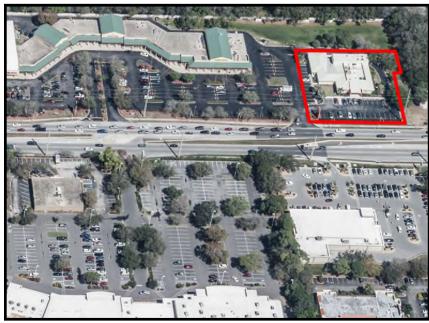

## 4702 Cortez Rd, Bradenton FL 34210

- For sale at \$1,975,000
- For lease at \$15.50/sf NNN
- 9,000 SF Free Standing Building
- 0.95 Ac
- 42 parking spaces, 4.7/1,000 with additional cross access available
- Vault room used as an office
- Heated salt water Indoor pool, deep well, 22'x35'
- Traditional and Programable signage
- 55,000 traffic count on Cortez per day
- Zoned: C3 General Commercial
- Electronic Programmable Pylon Sign

An opportunity to lease or own one of the finest O.P. Rehab Medical facilities in the entire state of FL. This physical therapy clinic with a large indoor pool is located on the North side of Cortez, across the street from Publix, Walmart, and Aldi. Many other big box stores are in close proximity.

The property has GREAT VISIBILITY with 185 feet of frontage on Cortez Rd., and with a 30 foot Pylon sign that holds a traditional sign as well as an LED Programable sign. The property was completely renovated in 2012 and again in 2016