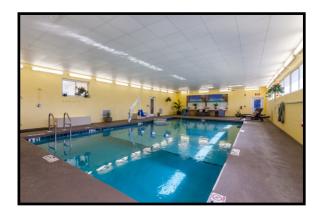

## 4702 Cortez Rd, Bradenton FL 34210

- For sale at \$1,975,000
- For lease at \$15.50/sf NNN
- 9,000 SF Free Standing Building
- 0.95 Ac
- 42 parking spaces, 4.7/1,000 with additional cross access available
- Vault room used as an office
- Heated salt water Indoor pool, deep well, 22'x35'
- Traditional and Programable signage
- 55,000 traffic count on Cortez per day
- Zoned: C3 General Commercial
- Electronic Programmable Pylon Sign