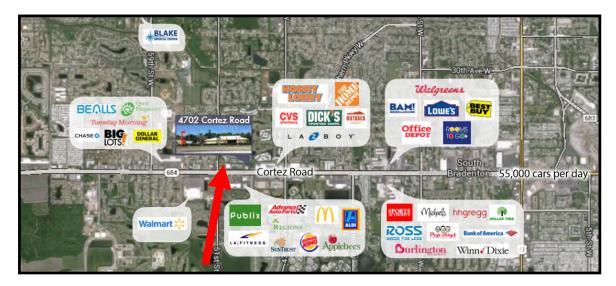

An opportunity to lease or own one of the finest O.P. Rehab Medical facilities in the entire state of FL. This physical therapy clinic with a large indoor pool is located on the North side of Cortez, across the street from Publix, Walmart, and Aldi. Many other big box stores are in close proximity.

The property has GREAT VISIBILITY with 185 feet of frontage on Cortez Rd., and with a 30 foot Pylon sign that holds a traditional sign as well as an LED Programable sign. The property was completely renovated in 2012 and again in 2016