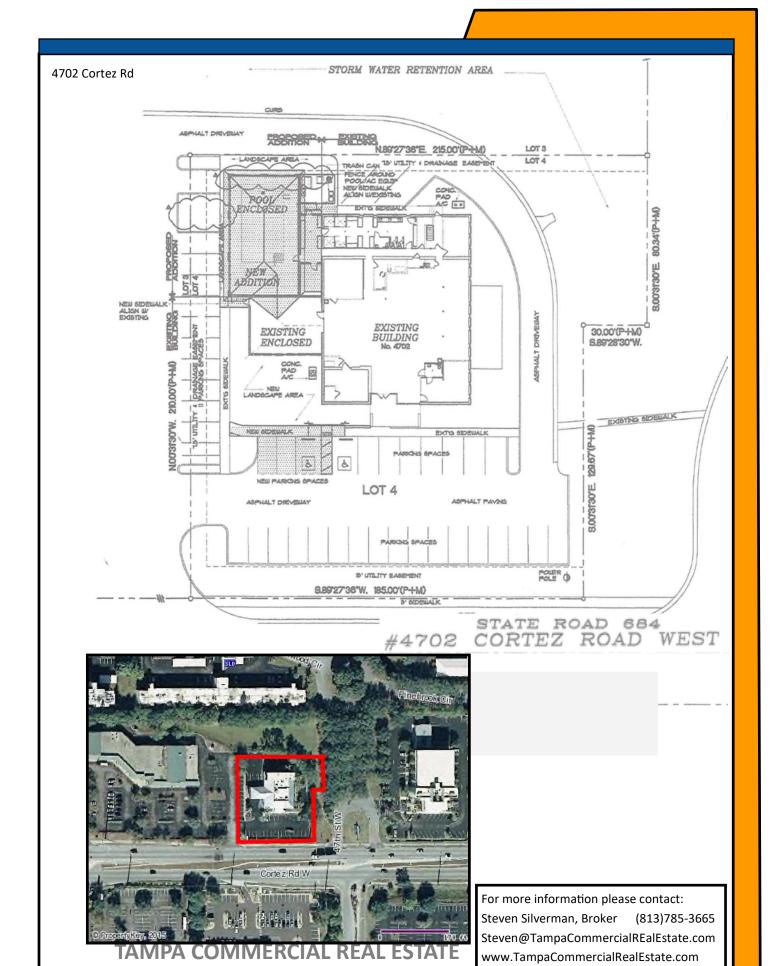

# Rehab Center For Sale Or Lease

## 4702 Cortez Rd, Bradenton FL 34210

- For sale at \$1,975,000
- For lease at \$15.50/sf NNN
- 9,000 SF Free Standing Building
- 0.95 Ac
- 42 parking spaces, 4.7/1,000 with additional cross access available
- Vault room used as an office
- Heated salt water Indoor pool, deep well, 22'x35'
- Traditional and Programable signage
- 55,000 traffic count on Cortez per day
- Zoned: C3 General Commercial
- Electronic Programmable Pylon Sign

An opportunity to lease or own one of the finest O.P. Rehab Medical facilities in the entire state of FL. This physical therapy clinic with a large indoor pool is located on the North side of Cortez, across the street from Publix, Walmart, and Aldi. Many other big box stores are in close proximity.

The property has GREAT VISIBILITY with 185 feet of frontage on Cortez Rd., and with a 30 foot Pylon sign that holds a traditional sign as well as an LED Programable sign. The property was completely renovated in 2012 and again in 2016