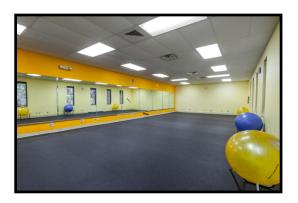

## 4702 Cortez Rd, Bradenton FL 34210

- For sale at \$1,975,000
- For lease at \$15.50/sf NNN
- 9,000 SF Free Standing Building
- 0.95 Ac
- 42 parking spaces, 4.7/1,000 with additional cross access available
- Vault room used as an office
- Heated salt water Indoor pool, deep well, 22'x35'
- Traditional and Programable signage
- 55,000 traffic count on Cortez per day
- Zoned: C3 General Commercial
- Electronic Programmable Pylon Sign

Ideal for: turnkey Rehab Center—Specialty Medical-Wellness/ Fitness Center

> For more information please contact: Steven Silverman, Broker (813)785-3665 Steven@TampaCommercialRealEstate.com