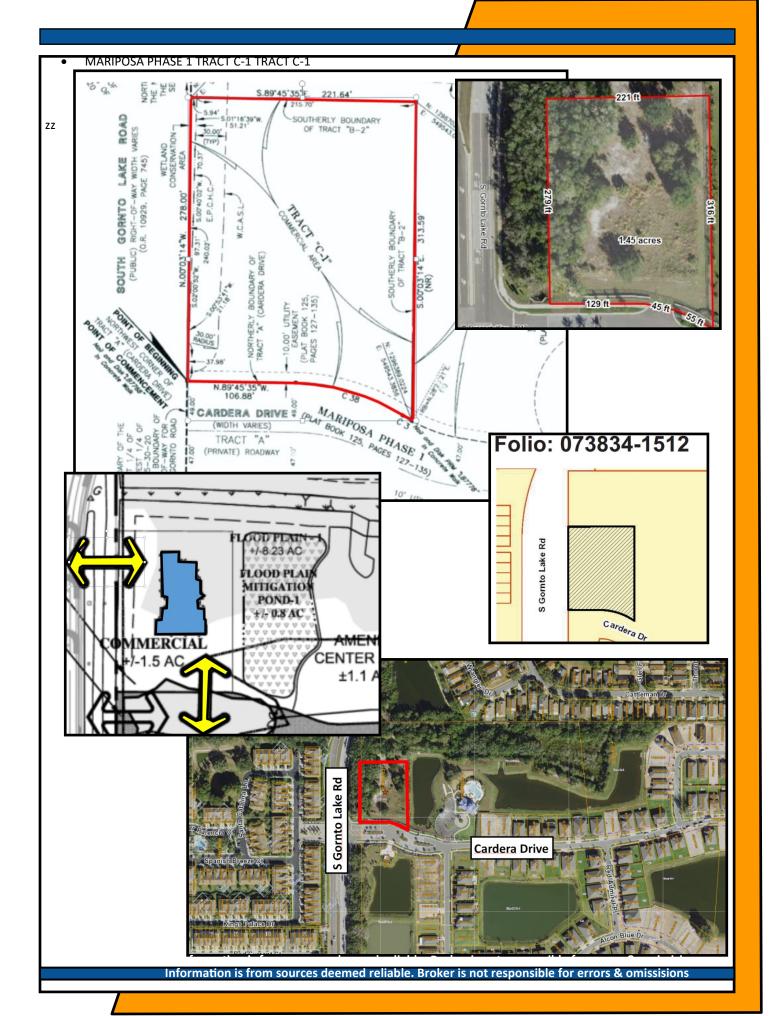

## Gornto Lake Dr and Cardera Dr, Riverview FL 33578

• Price: \$650,000

• Folio: 073834-1512 PIN: U-05-30-20-B2A-000000-C0001.0

• **Property:** 1.45 Acres—Zoned: PD—CN use

- Best Use: Ideal location or a Daycare Center. No approvals or rezoning required for a Daycare building under 7,500 sf. For a larger building the PD must be modified which could take 6 mo. & cost \$20,000.
- Location: An area of residential growth. Excellent demographics.
   Surrounded by SF and MF development. On the border of Brandon and Riverview. This is an outparcel at the entrance to the new 362 home Miriposa development. Close to major highways.
   Gornto Lake Rd is the new N-S connector linking Bloomingdale