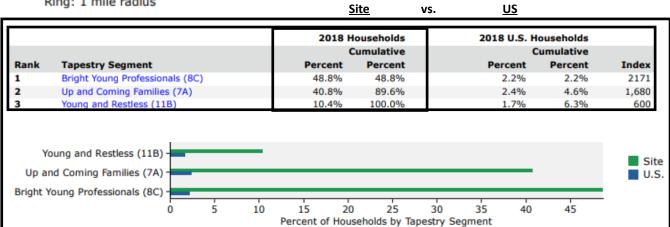

#### 3. Tapestry Segmentation Area Profile

Cardera Dr, Riverview, Florida, 33578

Ring: 1 mile radius

The median age is 33.1. 12.3% of the population is under 9 years age. The three dominant Tapestry segments (Bright Young Professionals, Up & Coming Families and Bright Young Professionals) are exceptionally strong. All are positive indicators for the success of a Day Care Center.