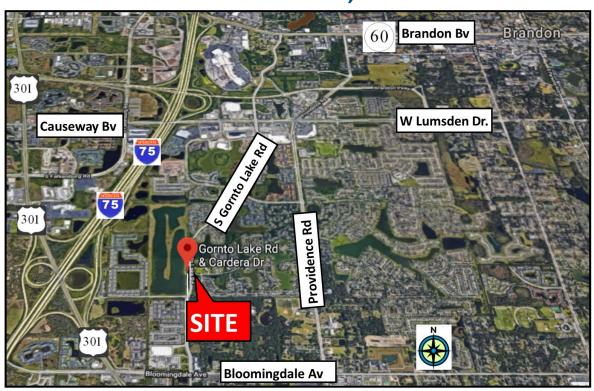

## Gornto Lake Dr and Cardera Dr, Riverview FL 33578

• Price: \$650,000

• Folio: 073834-1512 PIN: U-05-30-20-B2A-000000-C0001.0

• **Property:** 1.45 Acres—Zoned: PD—CN use

- Best Use: Ideal location or a Daycare Center. No approvals or rezoning required for a Daycare building under 7,500 sf. For a larger building the PD must be modified which could take 6 mo. & cost \$20,000.
- Location: An area of residential growth. Excellent demographics.
   Surrounded by SF and MF development. On the border of Brandon and Riverview. This is an outparcel at the entrance to the new 362 home Miriposa development. Close to major highways.
   Gornto Lake Rd is the new N-S connector linking Bloomingdale