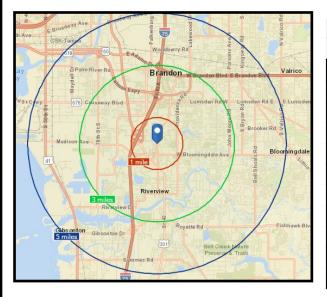

#### 1. Target Market

For both the 1 mile and 3 mile radii, the location of this site reaches a population group that has the combined attributes of a high density of children aged 0-6 and a HH income Of \$70,000+

#### 2. Demographics

| 2018          | 1 Mile   | 3 Mile   |
|---------------|----------|----------|
| POPULATION    | 15,350   | 93,156   |
| HOUSEHOLDS    | 6,836    | 37,341   |
| MED AGE       | 33.1     |          |
| MED HH INCOME | \$58,314 | \$55,733 |
| AV HH INCOME  | \$70,833 | \$69,672 |