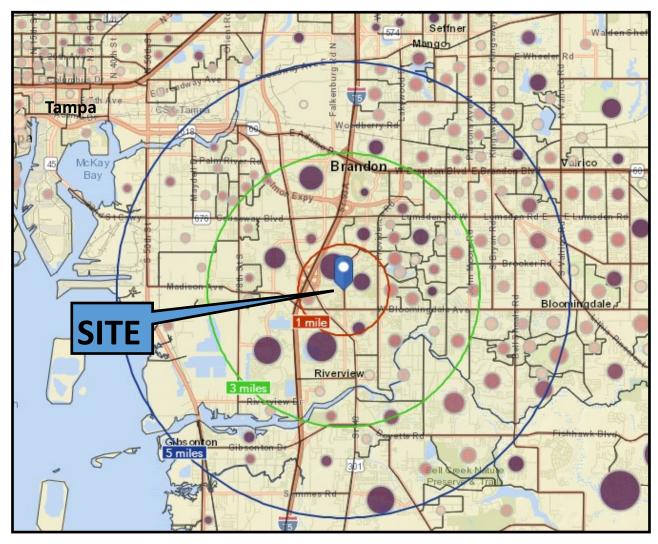

#### 1. Target Market

For both the 1 mile and 3 mile radii, the location of this site reaches a population group that has the combined attributes of a high density of children aged 0-6 and a HH income Of \$70,000+

#### 2. Demographics

| 2018          | 1 Mile   | 3 Mile   |
|---------------|----------|----------|
| POPULATION    | 15,350   | 93,156   |
| HOUSEHOLDS    | 6,836    | 37,341   |
| MED AGE       | 33.1     |          |
| MED HH INCOME | \$58,314 | \$55,733 |
| AV HH INCOME  | \$70,833 | \$69,672 |