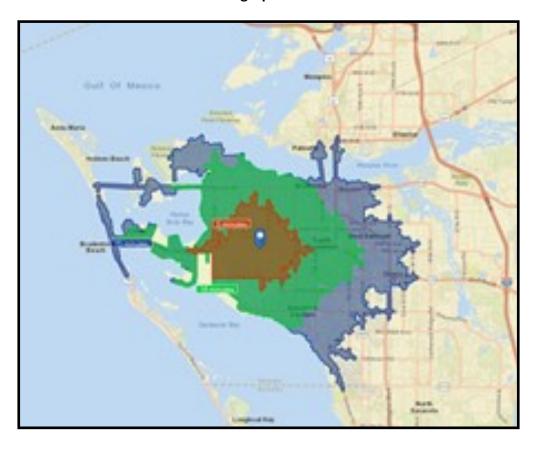

### **Demographics**

| 2017          | 5 MIN    | 10 MIN   | 15 MIN   |
|---------------|----------|----------|----------|
| POPULATION    | 25,658   | 100,958  | 157,151  |
| HOUSEHOLDS    | 11,746   | 46,785   | 69,094   |
| MED AGE       | 49.2     | 49.7     | 46.9     |
| MED HH INCOME | \$46,305 | \$41,564 | \$41,566 |
| AV HH INCOME  | \$62,276 | \$57,449 | \$66,691 |