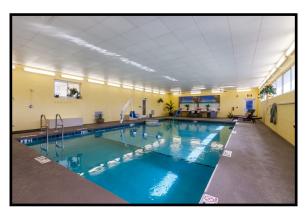

# 4702 Cortez Rd, Bradenton FL 34210

- For sale at \$1,975,000
- For lease at \$15.50/sf NNN
- 9,000 SF Free Standing Building
- 0.95 Ac
- 42 parking spaces, 4.7/1,000 with additional cross access available
- Vault room used as an office
- Heated salt water Indoor pool, deep well, 22'x35'
- Traditional and Programable signage
- 55,000 traffic count on Cortez per day
- Zoned: C3 General Commercial
- Electronic Programmable Pylon Sign

An opportunity to Purchase or Lease one of the finest Rehab facilities in the state of Florida. This former physical therapy Rehab Clinic and one time Fitness Club club with a large indoor pool, is located on the North side of Cortez, across the street from Publix, Walmart, and Aldi. Many other big box stores are in close proximity.