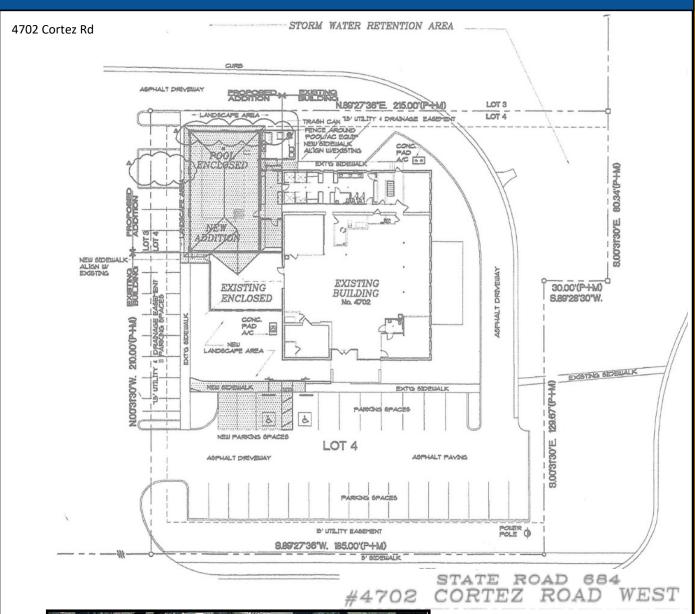

# 4702 Cortez Rd, Bradenton FL 34210

- For sale at \$1,975,000
- For lease at \$15.50/sf NNN
- 9,000 SF Free Standing Building
- 0.95 Ac
- 42 parking spaces, 4.7/1,000 with additional cross access available
- Vault room used as an office
- Heated salt water Indoor pool, deep well, 22'x35'
- Traditional and Programable signage
- 55,000 traffic count on Cortez per day
- Zoned: C3 General Commercial
- Electronic Programmable Pylon Sign

The property has GREAT VISIBILITY with 185 feet of frontage on Cortez Rd., and with a 30 foot Pylon sign that holds a traditional sign as well as an LED Programable sign. The property was completely renovated in 2012 and again in 2016