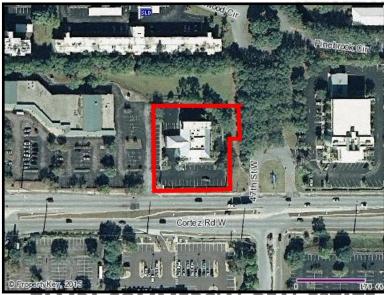

An opportunity to Purchase or Lease one of the finest Rehab facilities in the state of Florida. This former physical therapy Rehab Clinic and one time Fitness Club club with a large indoor pool, is located on the North side of Cortez, across the street from Publix, Walmart, and Aldi. Many other big box stores are in close proximity.

The property has GREAT VISIBILITY with 185 feet of frontage on Cortez Rd., and with a 30 foot Pylon sign that holds a traditional sign as well as an LED Programable sign. The property was completely renovated in 2012 and again in 2016