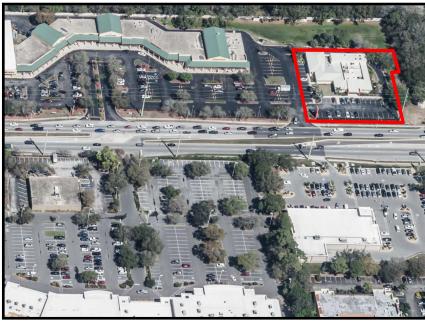

An opportunity to Purchase or Lease one of the finest Rehab facilities in the state of Florida. This former physical therapy Rehab Clinic and one time Fitness Club club with a large indoor pool, is located on the North side of Cortez, across the street from Publix, Walmart, and Aldi. Many other big box stores are in close proximity.

The property has GREAT VISIBILITY with 185 feet of frontage on Cortez Rd., and with a 30 foot Pylon sign that holds a traditional sign as well as an LED Programable sign. The property was completely renovated in 2012 and again in 2016