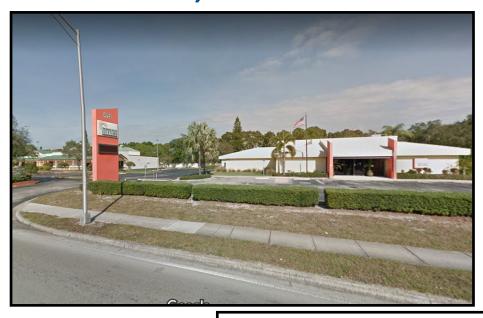

# 4702 Cortez Rd, Bradenton FL 34210

- For sale at \$1,975,000
- For lease at \$15.50/sf NNN
- 9,000 SF Free Standing Building
- 0.95 Ac
- 42 parking spaces, 4.7/1,000 with additional cross access available
- Vault room used as an office
- Heated salt water Indoor pool, deep well, 22'x35'
- Traditional and Programable signage
- 55,000 traffic count on Cortez per day
- Zoned: C3 General Commercial
- Electronic Programmable Pylon Sign

An opportunity to Purchase or Lease one of the finest Rehab facilities in the state of Florida. This former physical therapy Rehab Clinic and one time Fitness Club club with a large indoor pool, is located on the North side of Cortez, across the street from Publix, Walmart, and Aldi. Many other big box stores are in close proximity.

The property has GREAT VISIBILITY with 185 feet of frontage on Cortez Rd., and with a 30 foot Pylon sign that holds a traditional sign as well as an LED Programable sign. The property was completely renovated in 2012 and again in 2016