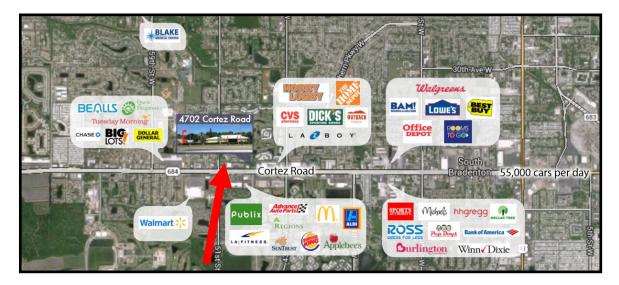

An opportunity to Purchase or Lease one of the finest Rehab facilities in the state of Florida. This former physical therapy Rehab Clinic and one time Fitness Club club with a large indoor pool, is located on the North side of Cortez, across the street from Publix, Walmart, and Aldi. Many other big box stores are in close proximity.

The property has GREAT VISIBILITY with 185 feet of frontage on Cortez Rd., and with a 30 foot Pylon sign that holds a traditional sign as well as an LED Programable sign. The property was completely renovated in 2012 and again in 2016