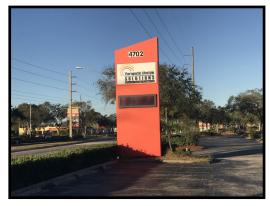

# 4702 Cortez Rd, Bradenton FL 34210

- For sale at \$1,975,000
- For lease at \$15.50/sf NNN
- 9,000 SF Free Standing Building
- 0.95 Ac
- 42 parking spaces, 4.7/1,000 with additional cross access available
- Vault room used as an office
- Heated salt water Indoor pool, deep well, 22'x35'
- Traditional and Programable signage
- 55,000 traffic count on Cortez per day
- Zoned: C3 General Commercial
- Electronic Programmable Pylon Sign

The property has GREAT VISIBILITY with 185 feet of frontage on Cortez Rd., and with a 30 foot Pylon sign that holds a traditional sign as well as an LED Programable sign. The property was completely renovated in 2012 and again in 2016