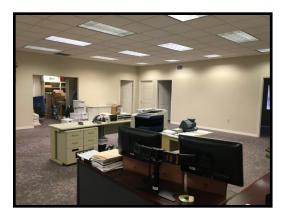

#### This 3,800 SF office has:

- 9 large perimeter private offices
- Bullpen office area in the center; perfect for cubicles or build out
- Large full kitchen
- Mens and Womens Restrooms; full shower
- 16 marked parking spaces/20 additional public parking available cross street
- No condo or Association Fees