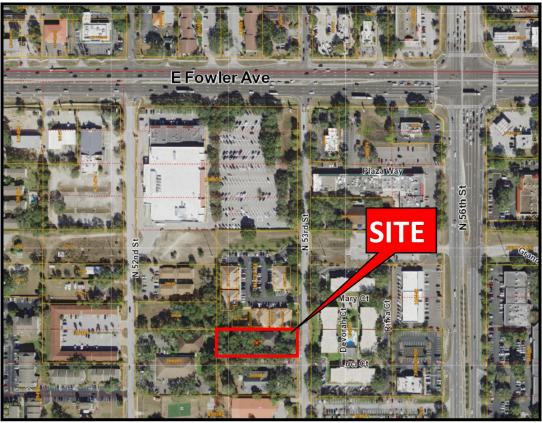

## 11308 N 53rd St Temple Terrace, FL 33617

Walking distance to large retailers including Publix, Planet Fitness, Subway, Carrabbas's, Chick-Fil- A, Outback Steak, Dunkin Donuts, and many more. Located on N 53rd St in Temple Terrace 1,000 feet from the intersection of N 56th ST and Flower Ave.