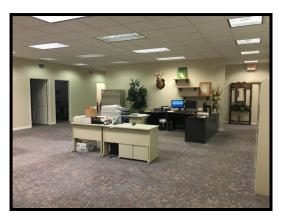

#### This 3,800 SF office has:

- 9 large perimeter private offices
- Bullpen office area in the center; perfect for cubicles or build out
- Large full kitchen
- Mens and Womens Restrooms; full shower
- 16 marked parking spaces/20 additional public parking available cross street
- No condo or Association Fees