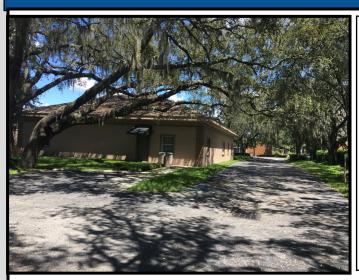

# **OFFICE FOR SALE**

11308 N 53rd St, Temple Terrace, FL 33617

**Price:** \$675,000

Lot Dimensions: Frontage: 100 ft Depth: 305 ft

Zoning: CO/CO—COMMERCIAL OFFICE

**Flood Zone**: X – Area that is determined to be outside the 1% and 0.2% chance floodplains.

Folio # 200679-0000

**Built: 1997** 

Free standing building, connected to City of Temple Terrace water and sewer. Located in Hillsborough's medical/technology development district. Stand alone building in the city limits of Temple Terrace: 1 mile from The University of Florida (USF). Medial users in the immediate area: Davita Dialysis Center next door; Hospitals including Shriners, Moffit Cancer Center and the James A Haley Veteran's Hospital.