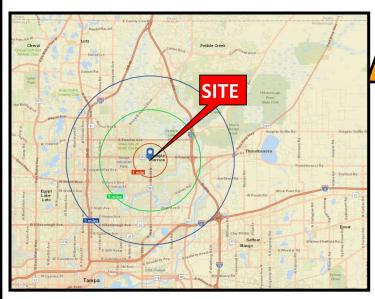

#### **DEMOGRAPHICS**

| 2018          | 1 MILE | 3 MILE  | 5 MILE  |
|---------------|--------|---------|---------|
| POPULATION    | 15,764 | 111,130 | 222,798 |
| HOUSEHOLDS    | 6,307  | 44,661  | 87,599  |
| MED AGE       | 33.1   | 29.1    | 31.7    |
| MED HH INCOME | 40,632 | 38,345  | 37,482  |
| AV HH INCOME  | 61,837 | 55,313  | 65,380  |