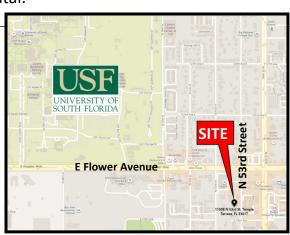

## 11308 N 53rd St Temple Terrace, FL 33617

Walking distance to large retailers including Publix, Planet Fitness, Subway, Carrabbas's, Chick-Fil- A, Outback Steak, Dunkin Donuts, and many more. Located on N 53rd St in Temple Terrace 1,000 feet from the intersection of N 56th ST and Flower Ave.