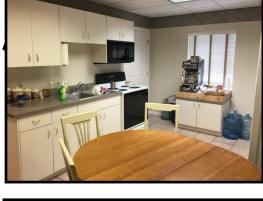

#### This 3,800 SF office has:

- 9 large perimeter private offices
- Bullpen office area in the center; perfect for cubicles or build out
- Large full kitchen
- Mens and Womens Restrooms; full shower
- 16 marked parking spaces/20 additional public parking available cross street