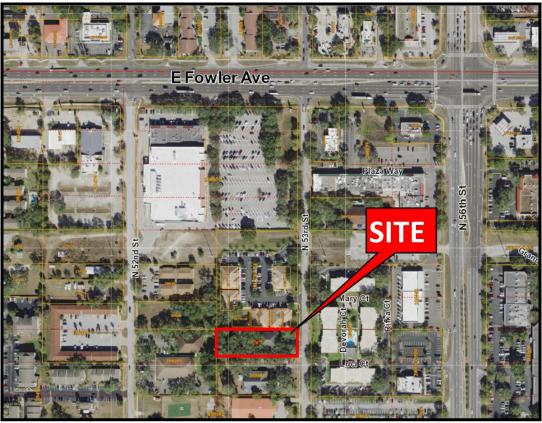

# 11308 N 53rd St Temple Terrace, FL 33617

Walking distance to large retailers including Publix, Planet Fitness, Subway, Carrabbas's, Chick-Fil- A, Outback Steak, Dunkin Donuts, and many more. Located on N 53rd St in Temple Terrace 1,000 feet from the intersection of N 56th ST and Flower Ave.

# 11308 N 53rd St Temple Terrace, FL 33617