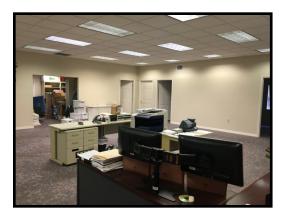

#### This 3,800 SF office has:

- 9 large perimeter private offices
- Bullpen office area in the center; perfect for cubicles or build out
- Large full kitchen
- Mens and Womens Restrooms; full shower
- 16 marked parking spaces/20 additional public parking available cross street