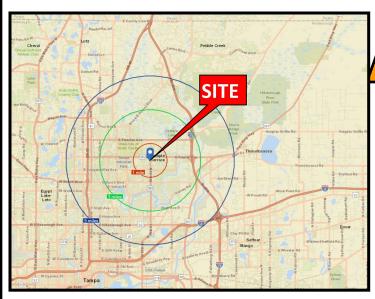

### **DEMOGRAPHICS**

| 2018          | 1 MILE | 3 MILE  | 5 MILE  |
|---------------|--------|---------|---------|
| POPULATION    | 15,764 | 111,130 | 222,798 |
| HOUSEHOLDS    | 6,307  | 44,661  | 87,599  |
| MED AGE       | 33.1   | 29.1    | 31.7    |
| MED HH INCOME | 40,632 | 38,345  | 37,482  |
| AV HH INCOME  | 61,837 | 55,313  | 65,380  |