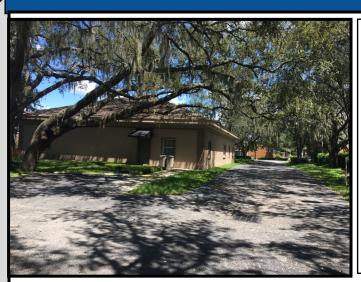

# **OFFICE FOR LEASE**

11308 N 53rd St, Temple Terrace, FL 33617

Price: \$16 SQ FT Modified Gross

3,800 SQ FT Office space

Zoning: CO/CO—COMMERCIAL OFFICE

**Built:** 1997

Free standing building, connected to City of Temple Terrace water and sewer. Located in Hillsborough's medical/technology development district. Stand alone building in the city limits of Temple Terrace: 1 mile from The University of Florida (USF). Medial users in the immediate area: Davita Dialysis Center next door; Hospitals including Shriners, Moffit Cancer Center and the James A Haley Veteran's Hospital.

# 11308 N 53rd St Temple Terrace, FL 33617

Walking distance to large retailers including Publix, Planet Fitness, Subway, Carrabbas's, Chick-Fil- A, Outback Steak, Dunkin Donuts, and many more. Located on N 53rd St in Temple Terrace 1,000 feet from the intersection of N 56th ST and Flower Ave.