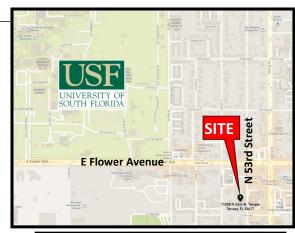

# 11308 N 53rd St Temple Terrace, FL 33617

Walking distance to large retailers including Publix, Planet Fitness, Subway, Carrabbas's, Chick-Fil- A, Outback Steak, Dunkin Donuts, and many more. Located on N 53rd St in Temple Terrace 1,000 feet from the intersection of N 56th ST and Flower Ave.

# 11308 N 53rd St Temple Terrace, FL 33617