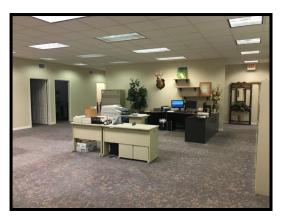

#### This 3,800 SF office has:

- 9 large perimeter private offices
- Bullpen office area in the center; perfect for cubicles or build out
- Large full kitchen
- Mens and Womens Restrooms; full shower
- 16 marked parking spaces/20 additional public parking available cross street