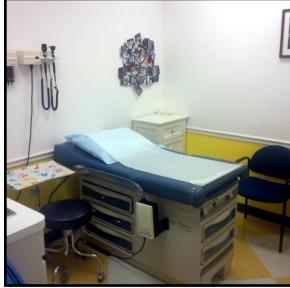

Former Medical office occupied by Davita. . With a comfortable waiting room, reception area, seven medical exam rooms with sinks two doctors offices and a centrally located nurses station, the space is designed for the operation of an efficient medical practice. Ample parking is available.