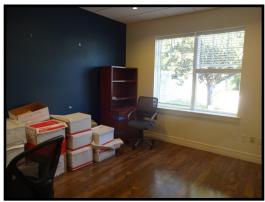

Former Medical office occupied by Davita. . With a comfortable waiting room, reception area, seven medical exam rooms with sinks two doctors offices and a centrally located nurses station, the space is designed for the operation of an efficient medical practice. Ample parking is available.