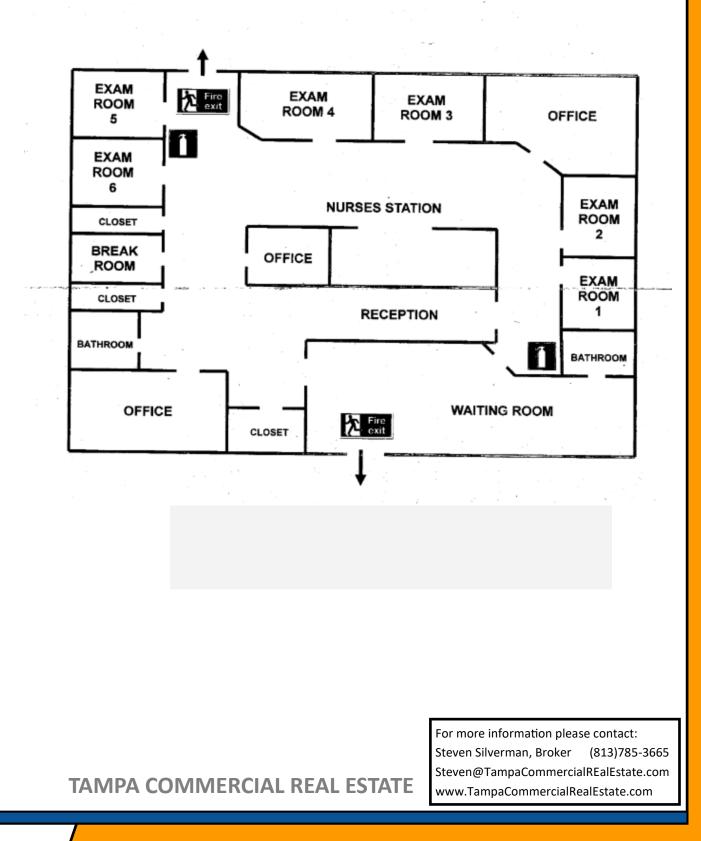

Former Medical office occupied by Davita. . With a comfortable waiting room, reception area, seven medical exam rooms with sinks two doctors offices and a centrally located nurses station, the space is designed for the operation of an efficient medical practice. Ample parking is available.

**FIRE PLAN** 