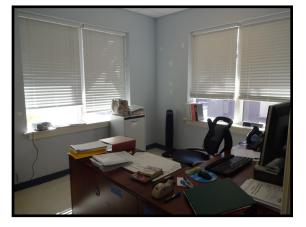

Former Medical office occupied by Davita. . With a comfortable waiting room, reception area, seven medical exam rooms with sinks two doctors offices and a centrally located nurses station, the space is designed for the operation of an efficient medical practice. Ample parking is available.