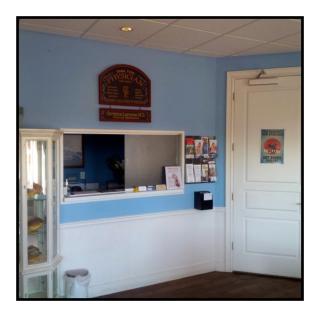

Former Medical office occupied by Davita. . With a comfortable waiting room, reception area, seven medical exam rooms with sinks two doctors offices and a centrally located nurses station, the space is designed for the operation of an efficient medical practice. Ample parking is available.