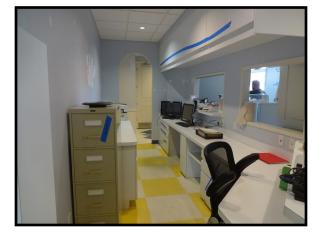

Former Medical office occupied by Davita. . With a comfortable waiting room, reception area, seven medical exam rooms with sinks two doctors offices and a centrally located nurses station, the space is designed for the operation of an efficient medical practice. Ample parking is available.