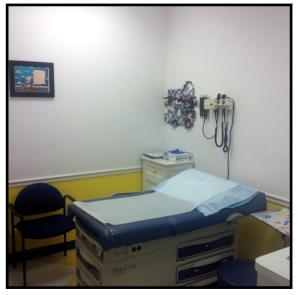

Former Medical office occupied by Davita. . With a comfortable waiting room, reception area, seven medical exam rooms with sinks two doctors offices and a centrally located nurses station, the space is designed for the operation of an efficient medical practice. Ample parking is available.