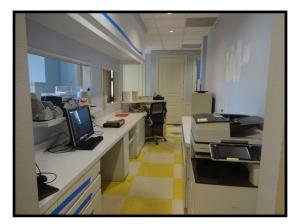

Former Medical office occupied by Davita. . With a comfortable waiting room, reception area, seven medical exam rooms with sinks two doctors offices and a centrally located nurses station, the space is designed for the operation of an efficient medical practice. Ample parking is available.