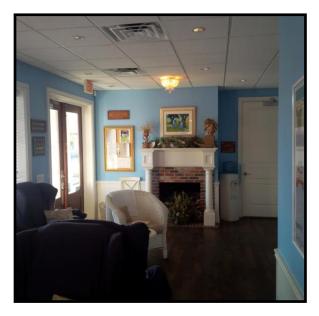

Former Medical office occupied by Davita. . With a comfortable waiting room, reception area, seven medical exam rooms with sinks two doctors offices and a centrally located nurses station, the space is designed for the operation of an efficient medical practice. Ample parking is available.