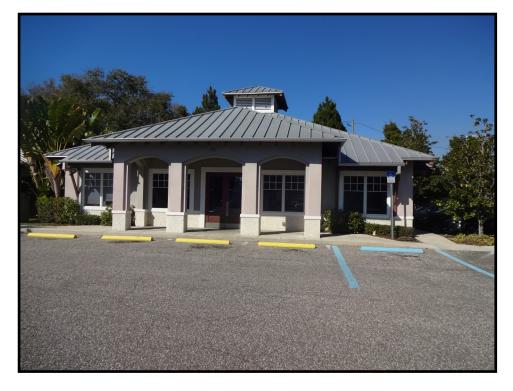

## 1180 Ponce De Leon Bv, Ste 401, Clearwater FL 33756

- For lease at \$15.00 sf NNN
- CAM i: \$4.75/sf
- 2,500 SF Free Standing Building
- 7 Medical Exam Rooms with Sinks
- 2 Executive Offices
- Reception Area

Former Medical office occupied by Davita. . With a comfortable waiting room, reception area, seven medical exam rooms with sinks two doctors offices and a centrally located nurses station, the space is designed for the operation of an efficient medical practice. Ample parking is available.

Belleaire Office Center is an eight professional building park located just west of Clearwater-Largo Rd and East of Indian Rocks Rd. It is located next to the Bellair Surgery Center, close to the Morton Plant Mease Hospital and Largo Medical Center