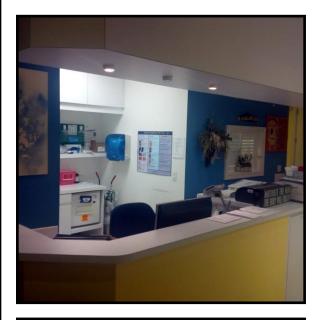

Former Medical office occupied by Davita. . With a comfortable waiting room, reception area, seven medical exam rooms with sinks two doctors offices and a centrally located nurses station, the space is designed for the operation of an efficient medical practice. Ample parking is available.