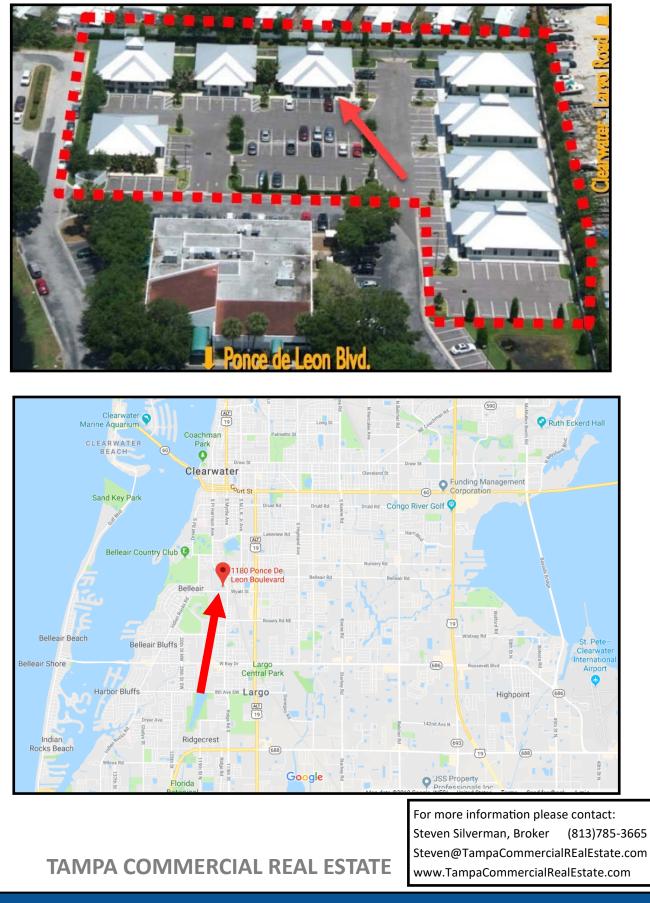

Belleaire Office Center is an eight professional building park located just west of Clearwater-Largo Rd and East of Indian Rocks Rd. It is located next to the Bellair Surgery Center, close to the Morton Plant Mease Hospital and Largo Medical Center