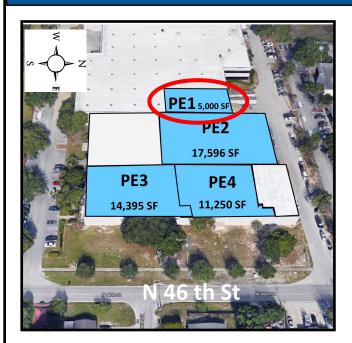

For more information please contact: Steven Silverman, Broker (813)785-3665 Steven@TampaCommercialREalEstate.com

- PE 1 5,000 SF Warehouse/Loading Dock Area
- 3 loading docks
- Ceiling height 25 ft—23ft 6" clear