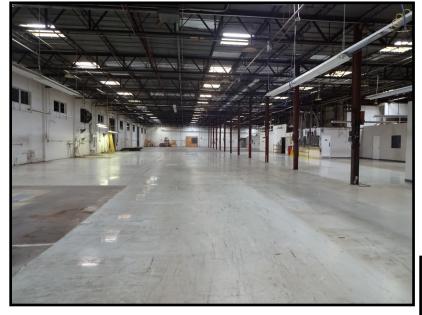

### TAMPA COMMERCIAL REAL ESTATE

For more information please contact: Steven Silverman, Broker (813)785-3665 Steven@TampaCommercialREalEstate.com www.TampaCommercialRealEstate.com

- PE 2 17,596 SF Warehouse
- Ceiling height 20 ft (18 ft 6 in Clear)