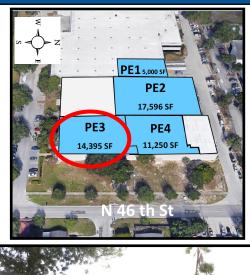

## 10702 N 46th St, Tampa, FL33617

- Lease Rate: \$3.98/sf NNN. CAM \$1.40/sf
- 200,000 sf Multi-Tenant Facility on 10 Ac
- Lease Space Available—48,241 SF contiguous on E side of the building
- Zoned: IH Industrial Heavy—Warehouse/Mfg
- Clear Ceiling Height 16'6""—23'6"
  - (18ft-25 ft to deck)
- Loading Dock access
- Fully Sprinklered
- Heavy Power avaiable
- Ample Parking—approx. 80 spaces
- Close to Busch Gardens and USF
- Easy Access to Highways and I-4 corridor

For more information please contact: Steven Silverman, Broker (813)785-3665 Steven@TampaCommercialREalEstate.com

- PE 1 5,000 SF Warehouse/Loading Dock Area
- 3 loading docks
- Ceiling height 25 ft—23ft 6" clear

### TAMPA COMMERCIAL REAL ESTATE

For more information please contact: Steven Silverman, Broker (813)785-3665 Steven@TampaCommercialREalEstate.com www.TampaCommercialRealEstate.com

- PE 2 17,596 SF Warehouse
- Ceiling height 20 ft (18 ft 6 in Clear)

#### TAMPA COMMERCIAL REAL ESTATE

For more information please contact: Steven Silverman, Broker (813)785-3665 Steven@TampaCommercialREalEstate.com www.TampaCommercialRealEstate.com

PE 3 14,395 SF - Open Warehouse

- Offices in SE corner & along E wall
- Reception
- Ceiling height 18ft (16 ft 6 in Clear)
- 10 Offices + boardroom
- Office has Mens+ Womens Rest Rooms
- 4 separate washrooms

For more information please contact: Steven Silverman, Broker (813)785-3665 Steven@TampaCommercialREalEstate.com www.TampaCommercialRealEstate.com

#### PE 4 11,250 SF - Warehouse

- Offices in NE corner
- Ceiling height 18ft (16 ft 6 in Clear)
- Kitchen area and washrooms

For more information please contact: Steven Silverman, Broker (813)785-3665 Steven@TampaCommercialREalEstate.com www.TampaCommercialRealEstate.com

PE3 and PE4 combined = 25,245 SF