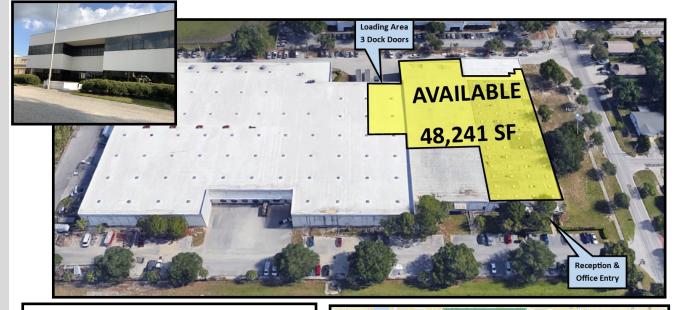

## 10702 N 46th St, Tampa, FL33617

- Lease Rate: \$3.98/sf NNN. CAM \$1.40/sf
- 200,000 sf Multi-Tenant Facility on 10 Ac
- Lease Space Available—48,241 SF contiguous on E side of the building
- Zoned: IH Industrial Heavy—Warehouse/Mfg
- Clear Ceiling Height 16'6""—23'6"
  - (18ft-25 ft to deck)
- Loading Dock access
- Fully Sprinklered
- Heavy Power avaiable
- Ample Parking—approx. 80 spaces
- Close to Busch Gardens and USF
- Easy Access to Highways and I-4 corridor

For more information please contact: Steven Silverman, Broker (813)785-3665 Steven@TampaCommercialREalEstate.com

- PE 1 5,000 SF Warehouse/Loading Dock Area
- 3 loading docks
- Ceiling height 25 ft—23ft 6" clear