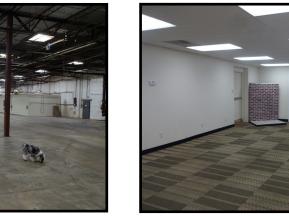

- Offices in SE corner & along E wall
- Reception
- Ceiling height 18ft (16 ft 6 in Clear)
- 10 Offices + boardroom
- Office has Mens+ Womens Rest Rooms
- 4 separate washrooms

For more information please contact: Steven Silverman, Broker (813)785-3665 Steven@TampaCommercialREalEstate.com www.TampaCommercialRealEstate.com

#### PE 4 11,250 SF - Warehouse

- Offices in NE corner
- Ceiling height 18ft (16 ft 6 in Clear)
- Kitchen area and washrooms

For more information please contact: Steven Silverman, Broker (813)785-3665 Steven@TampaCommercialREalEstate.com www.TampaCommercialRealEstate.com