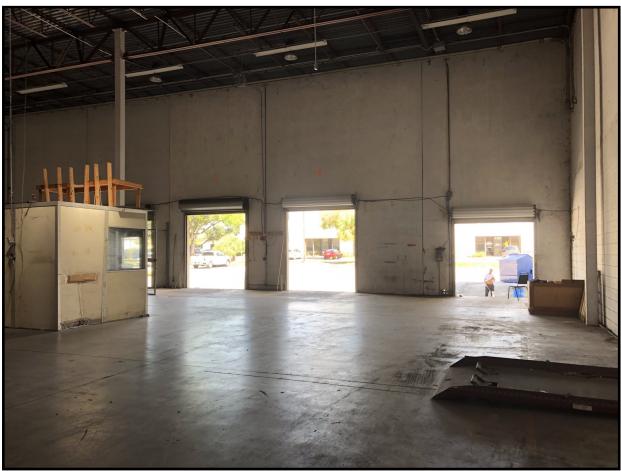

For more information please contact: Steven Silverman, Broker (813)785-3665 Steven@TampaCommercialREalEstate.com

- PE 1 5,000 SF Warehouse/Loading Dock Area
- 3 loading docks
- Ceiling height 25 ft—23ft 6" clear