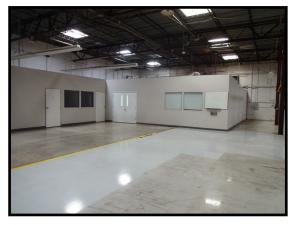

#### TAMPA COMMERCIAL REAL ESTATE

For more information please contact: Steven Silverman, Broker (813)785-3665 Steven@TampaCommercialREalEstate.com www.TampaCommercialRealEstate.com

PE 3 14,395 SF - Open Warehouse

- Offices in SE corner & along E wall
- Reception
- Ceiling height 18ft (16 ft 6 in Clear)
- 10 Offices + boardroom
- Office has Mens+ Womens Rest Rooms
- 4 separate washrooms

For more information please contact: Steven Silverman, Broker (813)785-3665 Steven@TampaCommercialREalEstate.com www.TampaCommercialRealEstate.com