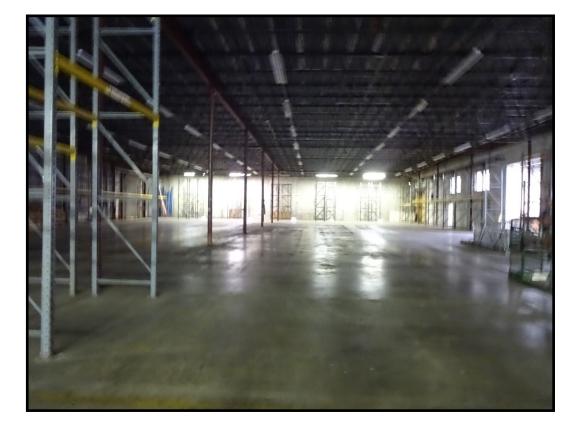

#### TAMPA COMMERCIAL REAL ESTATE

For more information please contact: Steven Silverman, Broker (813)785-3665 Steven@TampaCommercialREalEstate.com www.TampaCommercialRealEstate.com

PE 3 14,395 SF - Open Warehouse

- Offices in SE corner & along E wall
- Reception
- Ceiling height 18ft (16 ft 6 in Clear)
- 10 Offices + boardroom
- Office has Mens+ Womens Rest Rooms
- 4 separate washrooms

For more information please contact: Steven Silverman, Broker (813)785-3665 Steven@TampaCommercialREalEstate.com www.TampaCommercialRealEstate.com