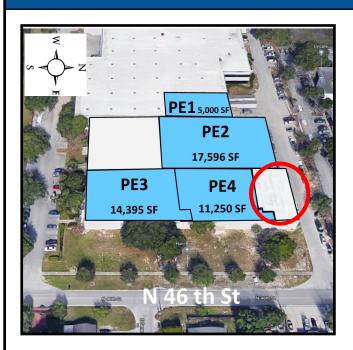

## 10702 N 46th St, Tampa, FL33617

- Lease Rate: \$3.98/sf NNN. CAM \$1.40/sf
- 200,000 sf Multi-Tenant Facility on 10 Ac
- Lease Space Available—48,241 SF contiguous on E side of the building
- Zoned: IH Industrial Heavy—Warehouse/Mfg
- Clear Ceiling Height 16'6""—23'6"
  - (18ft-25 ft to deck)
- Loading Dock access
- Fully Sprinklered
- Heavy Power avaiable
- Ample Parking—approx. 80 spaces
- Close to Busch Gardens and USF
- Easy Access to Highways and I-4 corridor

For more information please contact: Steven Silverman, Broker (813)785-3665 Steven@TampaCommercialREalEstate.com

- PE 1 5,000 SF Warehouse/Loading Dock Area
- 3 loading docks
- Ceiling height 25 ft—23ft 6" clear

### TAMPA COMMERCIAL REAL ESTATE

For more information please contact: Steven Silverman, Broker (813)785-3665 Steven@TampaCommercialREalEstate.com www.TampaCommercialRealEstate.com

- PE 2 17,596 SF Warehouse
- Ceiling height 20 ft (18 ft 6 in Clear)

#### TAMPA COMMERCIAL REAL ESTATE

For more information please contact: Steven Silverman, Broker (813)785-3665 Steven@TampaCommercialREalEstate.com www.TampaCommercialRealEstate.com

PE 3 14,395 SF - Open Warehouse

- Offices in SE corner & along E wall
- Reception
- Ceiling height 18ft (16 ft 6 in Clear)
- 10 Offices + boardroom
- Office has Mens+ Womens Rest Rooms
- 4 separate washrooms

For more information please contact: Steven Silverman, Broker (813)785-3665 Steven@TampaCommercialREalEstate.com www.TampaCommercialRealEstate.com

#### PE 4 11,250 SF - Warehouse

- Offices in NE corner
- Ceiling height 18ft (16 ft 6 in Clear)
- Kitchen area and washrooms

For more information please contact: Steven Silverman, Broker (813)785-3665 Steven@TampaCommercialREalEstate.com www.TampaCommercialRealEstate.com

PE3 and PE4 combined = 25,245 SF