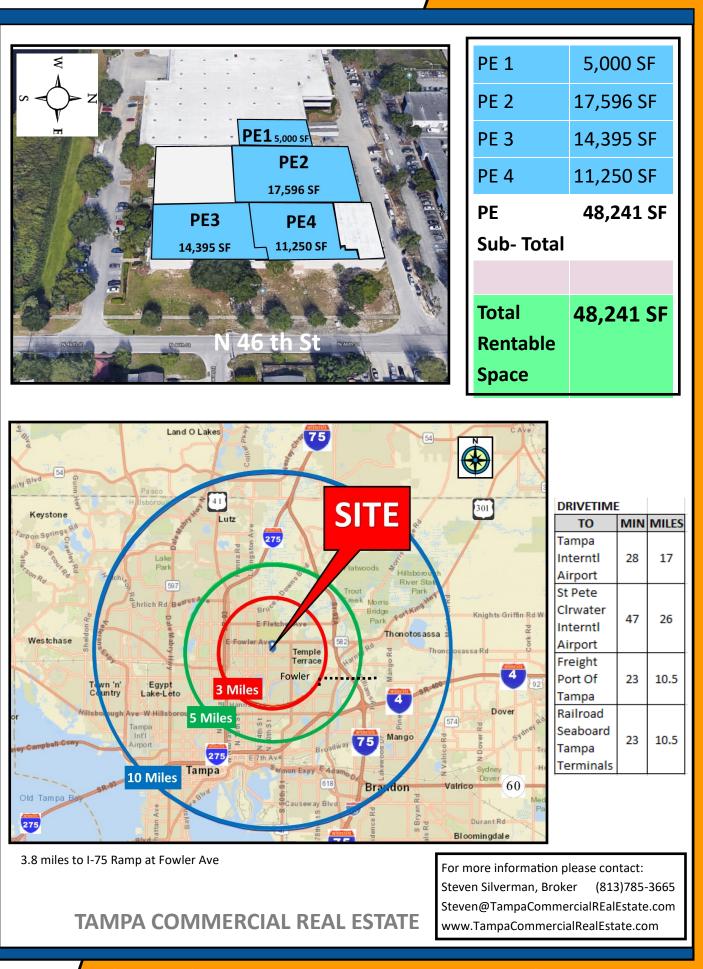

## 10702 N 46th St, Tampa, FL33617

- Lease Rate: \$3.98/sf NNN. CAM \$1.40/sf
- 200,000 sf Multi-Tenant Facility on 10 Ac
- Lease Space Available—48,241 SF contiguous on E side of the building
- Zoned: IH Industrial Heavy—Warehouse/Mfg
- Clear Ceiling Height 16'6""—23'6"
  - (18ft-25 ft to deck)
- Loading Dock access
- Fully Sprinklered
- Heavy Power avaiable
- Ample Parking—approx. 80 spaces
- Close to Busch Gardens and USF
- Easy Access to Highways and I-4 corridor

For more information please contact: Steven Silverman, Broker (813)785-3665 Steven@TampaCommercialREalEstate.com

- PE 1 5,000 SF Warehouse/Loading Dock Area
- 3 loading docks
- Ceiling height 25 ft—23ft 6" clear

### TAMPA COMMERCIAL REAL ESTATE

For more information please contact: Steven Silverman, Broker (813)785-3665 Steven@TampaCommercialREalEstate.com www.TampaCommercialRealEstate.com

- PE 2 17,596 SF Warehouse
- Ceiling height 20 ft (18 ft 6 in Clear)

#### TAMPA COMMERCIAL REAL ESTATE

For more information please contact: Steven Silverman, Broker (813)785-3665 Steven@TampaCommercialREalEstate.com www.TampaCommercialRealEstate.com

PE 3 14,395 SF - Open Warehouse

- Offices in SE corner & along E wall
- Reception
- Ceiling height 18ft (16 ft 6 in Clear)
- 10 Offices + boardroom
- Office has Mens+ Womens Rest Rooms
- 4 separate washrooms

For more information please contact: Steven Silverman, Broker (813)785-3665 Steven@TampaCommercialREalEstate.com www.TampaCommercialRealEstate.com

#### PE 4 11,250 SF - Warehouse

- Offices in NE corner
- Ceiling height 18ft (16 ft 6 in Clear)
- Kitchen area and washrooms

For more information please contact: Steven Silverman, Broker (813)785-3665 Steven@TampaCommercialREalEstate.com www.TampaCommercialRealEstate.com

PE3 and PE4 combined = 25,245 SF