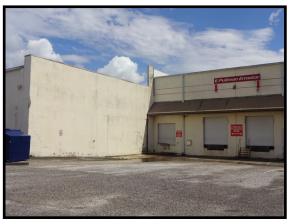

## 10702 N 46th St, Tampa, FL33617

- Lease Rate: \$3.98/sf NNN. CAM \$1.40/sf
- 200,000 sf Multi-Tenant Facility on 10 Ac
- Lease Space Available—48,241 SF contiguous on E side of the building
- Zoned: IH Industrial Heavy—Warehouse/Mfg
- Clear Ceiling Height 16'6""—23'6"
  - (18ft-25 ft to deck)
- Loading Dock access
- Fully Sprinklered
- Heavy Power avaiable
- Ample Parking—approx. 80 spaces
- Close to Busch Gardens and USF
- Easy Access to Highways and I-4 corridor