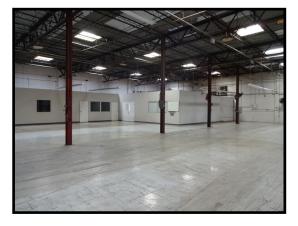

#### TAMPA COMMERCIAL REAL ESTATE

#### PE 4 11,250 SF - Warehouse

- Offices in NE corner
- Ceiling height 18ft (16 ft 6 in Clear)
- Kitchen area and washrooms

For more information please contact: Steven Silverman, Broker (813)785-3665 Steven@TampaCommercialREalEstate.com www.TampaCommercialRealEstate.com