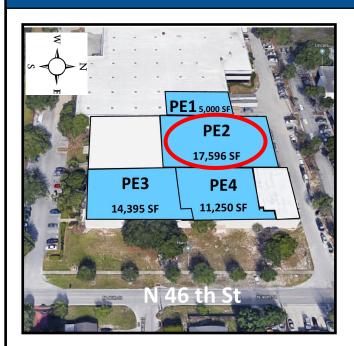

### TAMPA COMMERCIAL REAL ESTATE

For more information please contact: Steven Silverman, Broker (813)785-3665 Steven@TampaCommercialREalEstate.com www.TampaCommercialRealEstate.com

- PE 2 17,596 SF Warehouse
- Ceiling height 20 ft (18 ft 6 in Clear)