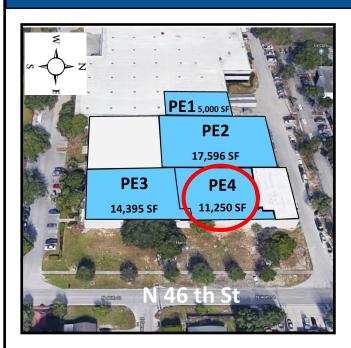

For more information please contact: Steven Silverman, Broker (813)785-3665 Steven@TampaCommercialREalEstate.com

- PE 1 5,000 SF Warehouse/Loading Dock Area
- 3 loading docks
- Ceiling height 25 ft—23ft 6" clear

### TAMPA COMMERCIAL REAL ESTATE

For more information please contact: Steven Silverman, Broker (813)785-3665 Steven@TampaCommercialREalEstate.com www.TampaCommercialRealEstate.com

- PE 2 17,596 SF Warehouse
- Ceiling height 20 ft (18 ft 6 in Clear)

#### TAMPA COMMERCIAL REAL ESTATE

For more information please contact: Steven Silverman, Broker (813)785-3665 Steven@TampaCommercialREalEstate.com www.TampaCommercialRealEstate.com

PE 3 14,395 SF - Open Warehouse

#### PE 4 11,250 SF - Warehouse

- Offices in NE corner
- Ceiling height 18ft (16 ft 6 in Clear)
- Kitchen area and washrooms

For more information please contact: Steven Silverman, Broker (813)785-3665 Steven@TampaCommercialREalEstate.com www.TampaCommercialRealEstate.com

PE3 and PE4 combined = 25,245 SF