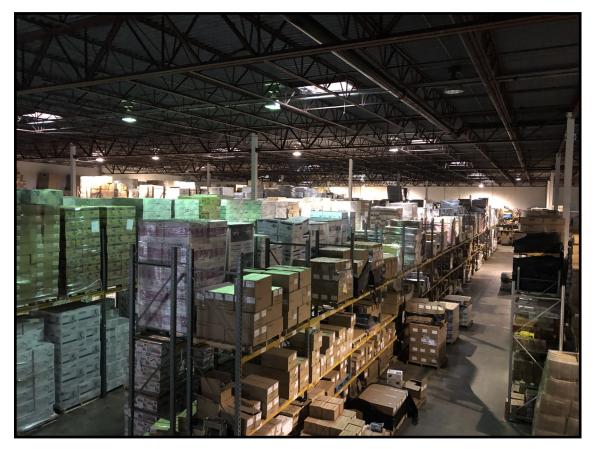

For more information please contact: Steven Silverman, Broker (813)785-3665 Steven@TampaCommercialRealEstate.com

Warehouse Area— Ceiling height 25 ft—23ft 6" clear—skylights provide considerable light

Loading Dock Area