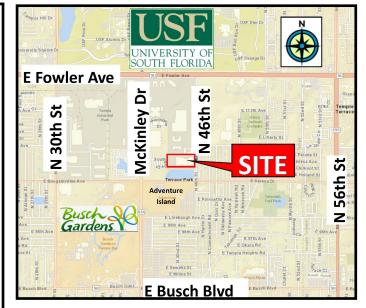

## 10702 N 46th St, Tampa. FL 33617

- Base Rate: \$4.35 sf ) + CAM \$1.45/sf
- Building: 200,000 sf Multi-Tenant Facility; 10 Ac
- Lease Space Available—Total 54,881 SF
  (A) Office Shell—2nd Fl 2,319 sf
  - (B) Warehouse 25 ft ceiling: 1st Fl 39,500 sf;
  - (C) Warehouse—18 ft ceiling: 13,062 sf
- Zoned: IH Industrial Heavy—Warehouse/Mfg
- 4 Trailer Dock High Docks + 1 Van Dock/Ramp
- Ample Parking—Fully Sprinklered
- 480/277 volt—abundant heavy power available
- Racking is available purchase
- Close to Busch Gardens and USF, Easy Access to Highways and I-4 corridor