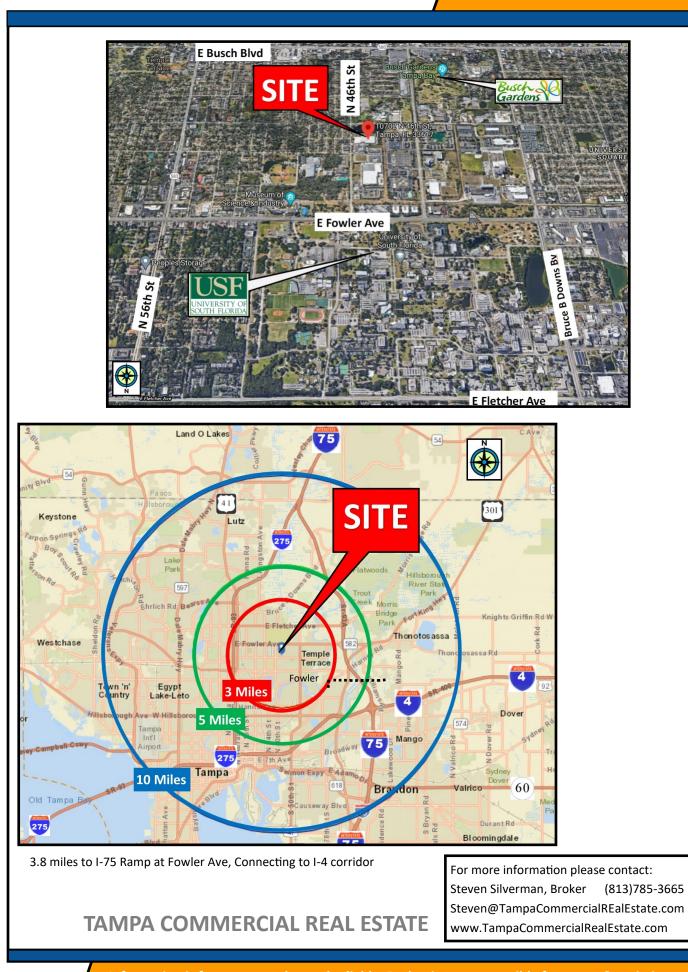

## 10702 N 46th St, Tampa. FL 33617

- Base Rate: \$4.35 sf ) + CAM \$1.45/sf
- Building: 200,000 sf Multi-Tenant Facility; 10 Ac
- Lease Space Available—Total 54,881 SF
  (A) Office Shell—2nd Fl 2,319 sf
  - (B) Warehouse 25 ft ceiling: 1st Fl 39,500 sf;
  - (C) Warehouse—18 ft ceiling: 13,062 sf
- Zoned: IH Industrial Heavy—Warehouse/Mfg
- 4 Trailer Dock High Docks + 1 Van Dock/Ramp
- Ample Parking—Fully Sprinklered
- 480/277 volt—abundant heavy power available
- Racking is available purchase
- Close to Busch Gardens and USF, Easy Access to Highways and I-4 corridor