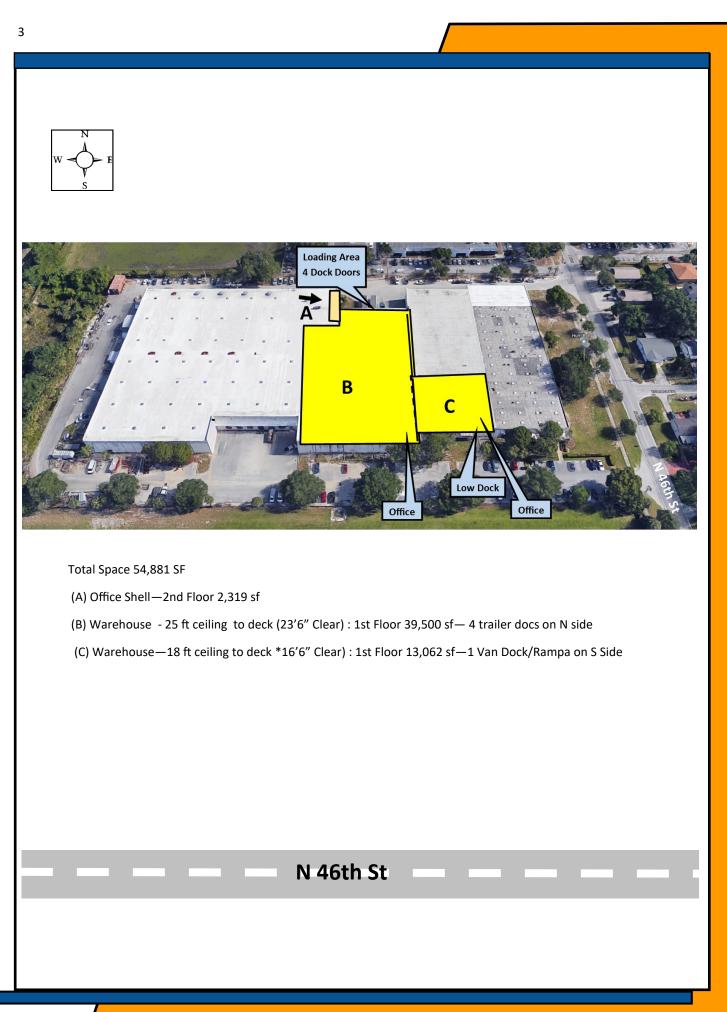

## 10702 N 46th St, Tampa. FL 33617

- Base Rate: \$4.35 sf ) + CAM \$1.45/sf
- Building: 200,000 sf Multi-Tenant Facility; 10 Ac
- Lease Space Available—Total 54,881 SF
  (A) Office Shell—2nd Fl 2,319 sf
  - (B) Warehouse 25 ft ceiling: 1st Fl 39,500 sf;
  - (C) Warehouse—18 ft ceiling: 13,062 sf
- Zoned: IH Industrial Heavy—Warehouse/Mfg
- 4 Trailer Dock High Docks + 1 Van Dock/Ramp
- Ample Parking—Fully Sprinklered
- 480/277 volt—abundant heavy power available
- Racking is available purchase
- Close to Busch Gardens and USF, Easy Access to Highways and I-4 corridor

For more information please contact: Steven Silverman, Broker (813)785-3665 Steven@TampaCommercialRealEstate.com

Warehouse Area— Ceiling height 25 ft—23ft 6" clear—skylights provide considerable light

Loading Dock Area

- 4 loading docks
- Ceiling height 25 ft—23ft 6" clear

TAMPA COMMERCIAL REAL ESTATE

For more information please contact: Steven Silverman, Broker (813)785-3665 Steven@TampaCommercialREalEstate.com www.TampaCommercialRealEstate.com

## Area C

## **Loading Dock Area**

- 1 low loading dock/ramp
- Handicap Ramp

**Warehouse Area**— Ceiling height 18 ft ceiling: - 16ft6" clear skylights provide considerable light