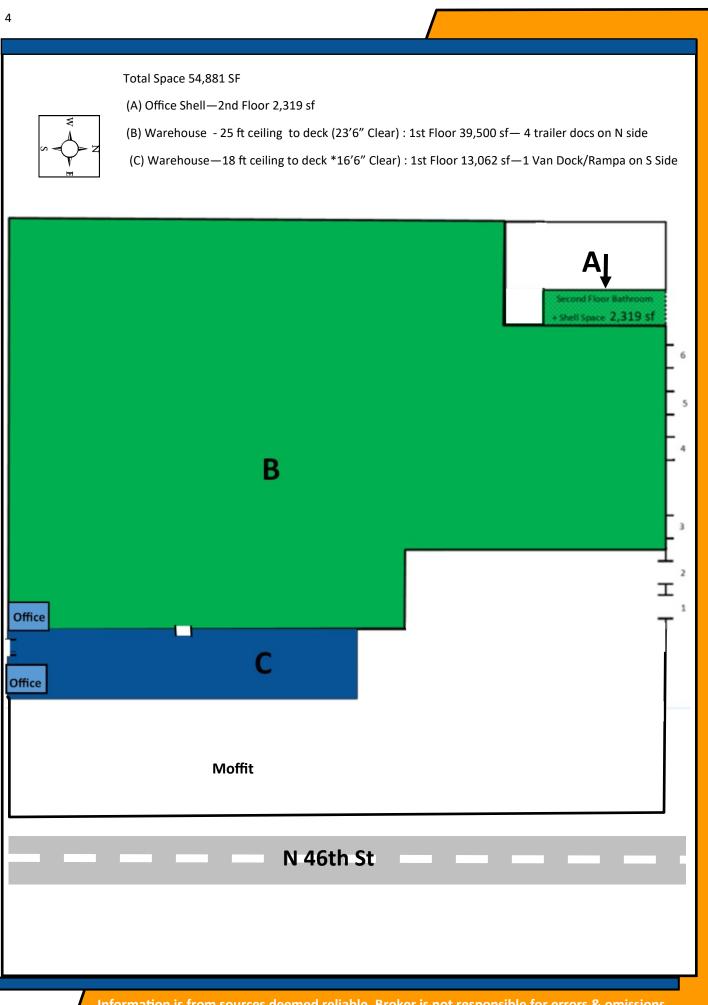

## 10702 N 46th St, Tampa. FL 33617

- Base Rate: \$4.35 sf ) + CAM \$1.45/sf
- Building: 200,000 sf Multi-Tenant Facility; 10 Ac
- Lease Space Available—Total 54,881 SF
  (A) Office Shell—2nd Fl 2,319 sf
  - (B) Warehouse 25 ft ceiling: 1st Fl 39,500 sf;
  - (C) Warehouse—18 ft ceiling: 13,062 sf
- Zoned: IH Industrial Heavy—Warehouse/Mfg
- 4 Trailer Dock High Docks + 1 Van Dock/Ramp
- Ample Parking—Fully Sprinklered
- 480/277 volt—abundant heavy power available
- Racking is available purchase
- Close to Busch Gardens and USF, Easy Access to Highways and I-4 corridor