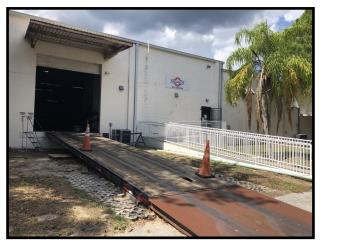

For more information please contact: Steven Silverman, Broker (813)785-3665 Steven@TampaCommercialRealEstate.com

Warehouse Area— Ceiling height 25 ft—23ft 6" clear—skylights provide considerable light

Loading Dock Area

- 4 loading docks
- Ceiling height 25 ft—23ft 6" clear

TAMPA COMMERCIAL REAL ESTATE

For more information please contact: Steven Silverman, Broker (813)785-3665 Steven@TampaCommercialREalEstate.com www.TampaCommercialRealEstate.com