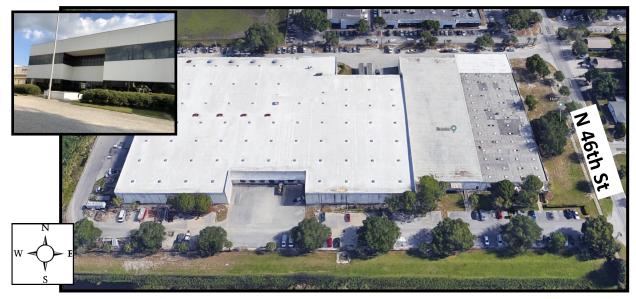

## 10702 N 46th St, Tampa. FL 33617

- Base Rate: \$4.35 sf ) + CAM \$1.45/sf
- Building: 200,000 sf Multi-Tenant Facility; 10 Ac
- Lease Space Available—Total 54,881 SF
  (A) Office Shell—2nd Fl 2,319 sf
  - (B) Warehouse 25 ft ceiling: 1st Fl 39,500 sf;
  - (C) Warehouse—18 ft ceiling: 13,062 sf
- Zoned: IH Industrial Heavy—Warehouse/Mfg
- 4 Trailer Dock High Docks + 1 Van Dock/Ramp
- Ample Parking—Fully Sprinklered
- 480/277 volt—abundant heavy power available
- Racking is available purchase
- Close to Busch Gardens and USF, Easy Access to Highways and I-4 corridor