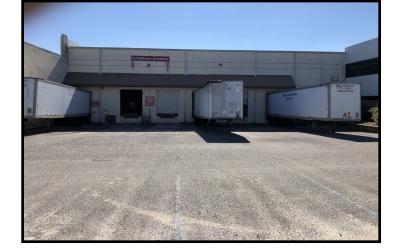

For more information please contact: Steven Silverman, Broker (813)785-3665 Steven@TampaCommercialRealEstate.com

Warehouse Area— Ceiling height 25 ft—23ft 6" clear—skylights provide considerable light

Loading Dock Area

- 4 loading docks
- Ceiling height 25 ft—23ft 6" clear

TAMPA COMMERCIAL REAL ESTATE

For more information please contact: Steven Silverman, Broker (813)785-3665 Steven@TampaCommercialREalEstate.com www.TampaCommercialRealEstate.com