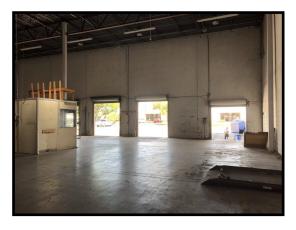

## Area C

## **Loading Dock Area**

- 1 low loading dock/ramp
- Handicap Ramp

**Warehouse Area**— Ceiling height 18 ft ceiling: - 16ft6" clear skylights provide considerable light