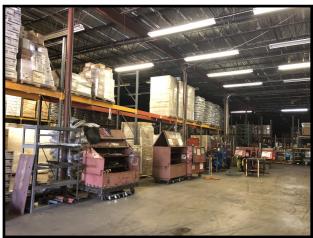

## Area C

## **Loading Dock Area**

- 1 low loading dock/ramp
- Handicap Ramp

**Warehouse Area**— Ceiling height 18 ft ceiling: - 16ft6" clear skylights provide considerable light