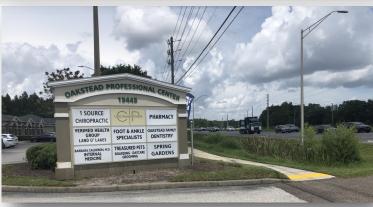

## 2638 Narnia Way, Land O' Lakes. FL 34638

- Medical Office -Suite 101—Size: 2,000 sf
- For Lease at \$21/SF NNN (\$3,500 pm NNN)
- CAM: \$5.00/sf
- Reception Area, Doctors Offices, Exam Rooms, Break Area
- Highly visible end unit in a professional office condominium complex. Frontage and Pylon sign on SR 54. Built in 2008.
- Parking 10 spaces 2.5/1,000 sf

- Left and right turn into office park from 54
- Prime location on SR 54 between I-75 and the Veterans Expressway
- Surrounded by enormous development.
  At the entrance of Oakstead, a master planned residential community.