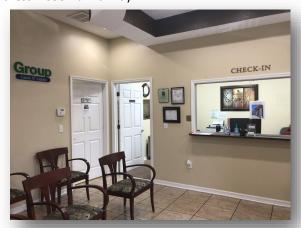

## 2638 Narnia Way, Land O' Lakes. FL 34638

- Medical Office -Suite 101—Size: 2,000 sf
- For Lease at \$21/SF NNN (\$3,500 pm NNN)
- CAM: \$5.00/sf
- Reception Area, Doctors Offices, Exam Rooms, Break Area
- Highly visible end unit in a professional office condominium complex. Frontage and Pylon sign on SR 54. Built in 2008.
- Parking 10 spaces 2.5/1,000 sf