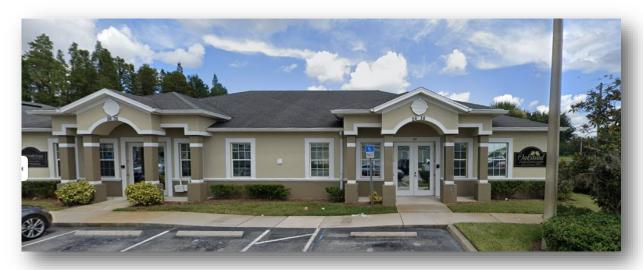

## 2638 Narnia Way, Land O' Lakes. FL 34638

- Medical Office -Suite 101—Size: 2,000 sf
- For Lease at \$21/SF NNN (\$3,500 pm NNN)
- CAM: \$5.00/sf
- Reception Area, Doctors Offices, Exam Rooms, Break Area
- Highly visible end unit in a professional office condominium complex. Frontage and Pylon sign on SR 54. Built in 2008.
- Parking 10 spaces 2.5/1,000 sf