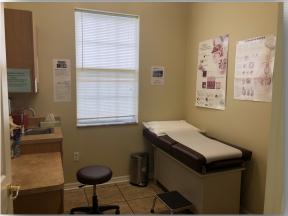

## 2638 Narnia Way, Land O' Lakes. FL 34638

- Medical Office -Suite 101—Size: 2,000 sf
- For Lease at \$21/SF NNN (\$3,500 pm NNN)
- CAM: \$5.00/sf
- Reception Area, Doctors Offices, Exam Rooms, Break Area
- Highly visible end unit in a professional office condominium complex. Frontage and Pylon sign on SR 54. Built in 2008.
- Parking 10 spaces 2.5/1,000 sf