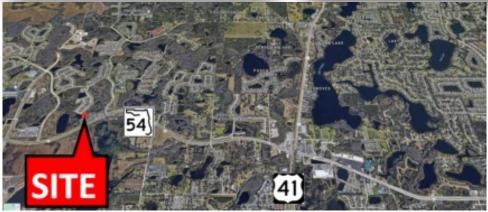

- Left and right turn into office park from 54
- Prime location on SR 54 between I-75 and the Veterans Expressway
- Surrounded by enormous development.
  At the entrance of Oakstead, a master planned residential community.