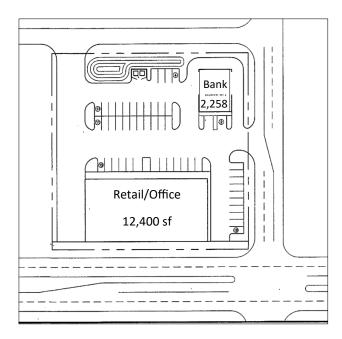

#### **Development Concepts:**

234 Bullard Pkwy

#### Concepts: Bank Branch/ Office/Retail

Note: Site Plans presented herein are conceptual plans only that were created by the Seller and may not conform to the newest development guidelines.

It is recommended that any purchaser should consult with the City of Temple Terrace for development guidelines as dictated by the Comprehensive Plan.