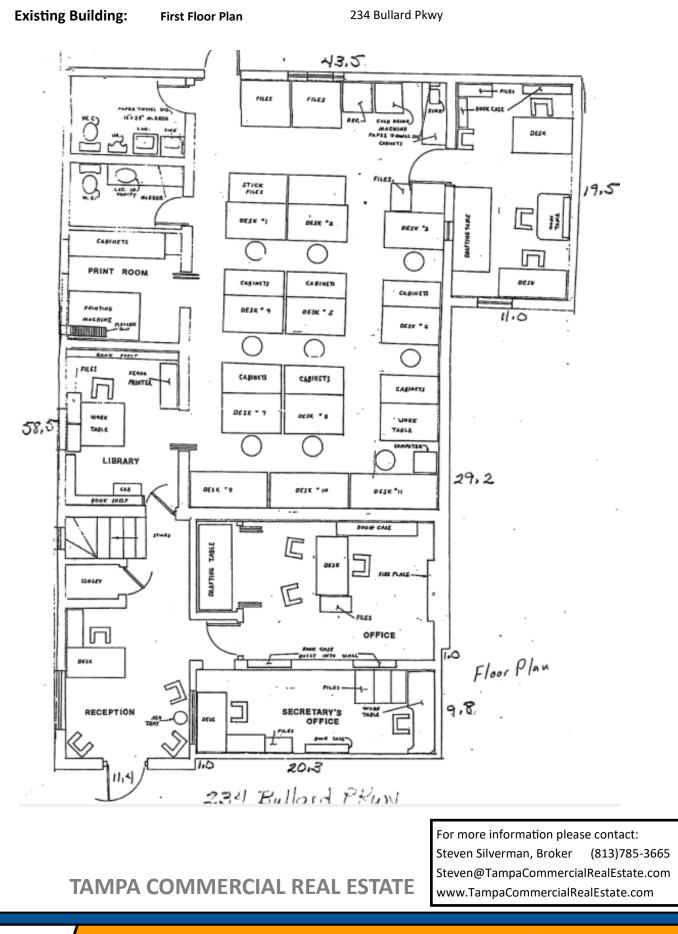

# 234 Bullard Pkwy, Temple Terrace FL 33617

- **Price:** \$1,200,000—(2 lots)
- Building: 3,004 sf on corner lot
- Acres: 0.8815 (corner)+ 0.573 ac
  = 1.45 ac Total
- Zoning: CO Commercial Office (City will support rezone to Retail use within the guidelines of the Comprehensive Plan)
- Folio: 201200-0000 (corner) + 201198-0000
- Frontage: 261 ft on Bullard Pkwy
- Traffic Light Intersection
- FAR: 4.5. This area falls within the Comprehensive Plan for the City of Temple Terrace which specifies development criteria.
- In the midst of new commercial and residential development
- Close to University Of South Florida. Easy access to highways. New Amazon facility 5 min away
- Adjacent to Library & elementary school

#### TAMPA COMMERCIAL REAL ESTATE

For more information please contact: Steven Silverman, Broker (813)785-3665 Steven@TampaCommercialRealEstate.com