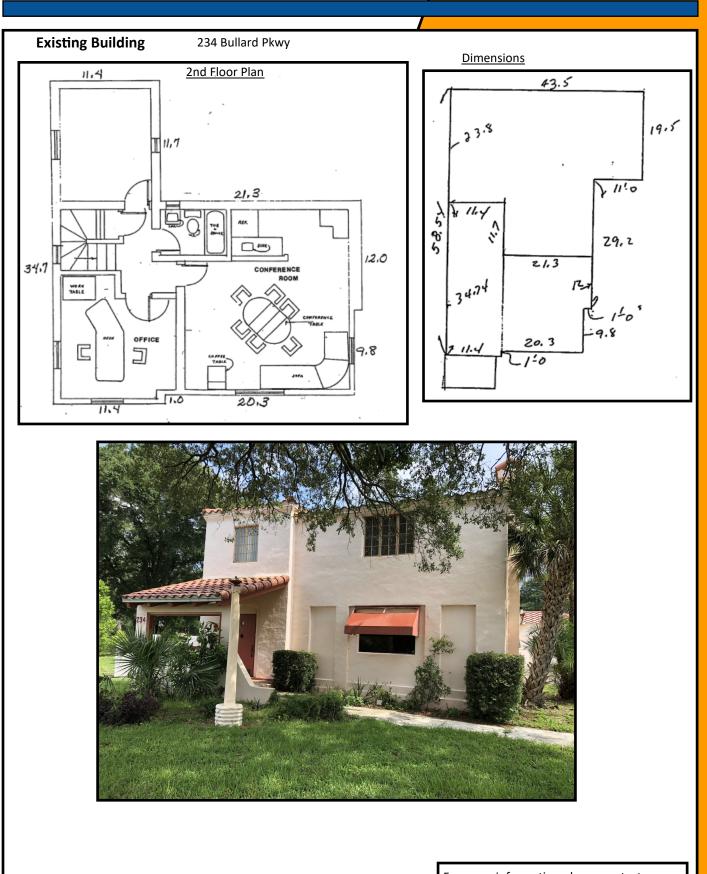

# 234 Bullard Pkwy, Temple Terrace FL 33617

- **Price:** \$1,200,000—(2 lots)
- Building: 3,004 sf on corner lot
- Acres: 0.8815 (corner)+ 0.573 ac
  = 1.45 ac Total
- Zoning: CO Commercial Office (City will support rezone to Retail use within the guidelines of the Comprehensive Plan)
- Folio: 201200-0000 (corner) + 201198-0000
- Frontage: 261 ft on Bullard Pkwy
- Traffic Light Intersection
- FAR: 4.5. This area falls within the Comprehensive Plan for the City of Temple Terrace which specifies development criteria.
- In the midst of new commercial and residential development
- Close to University Of South Florida. Easy access to highways. New Amazon facility 5 min away
- Adjacent to Library & elementary school