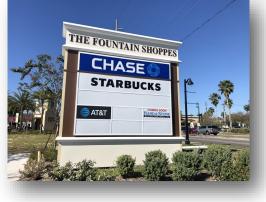

Retail: Paragon Development, 2.85 Acres. 22,000 sf -Retail, Office Restaurant. Tenants include Starbucks, Chase Bank,

**Retail**: Enigma. 26,000 sf on 2.44 Acres. Eateries

TAMPA COMMERCIAL REAL ESTATE

For more information please contact: Steven Silverman, Broker (813)785-3665 Steven@TampaCommercialReaEalEstate.com www.TampaCommercialRealEstate.com