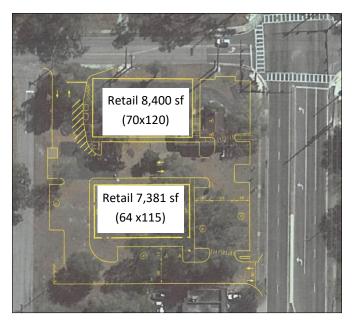

#### **Development Concepts:**

234 Bullard Pkwy

#### Development Concepts: 234 Bullard Pkwy

Concepts: Retail

Concept: Live Work Community

Three Story with Multi Family above Retail/Office

Level 2