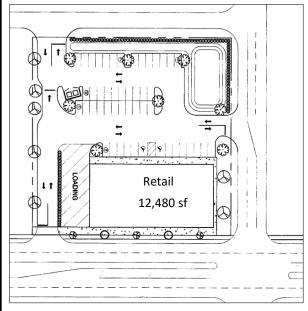

#### **Development Concepts:**

234 Bullard Pkwy

#### Development Concepts: 234 Bullard Pkwy

Concepts: Retail

Concept: Live Work Community

Three Story with Multi Family above Retail/Office

Level 2