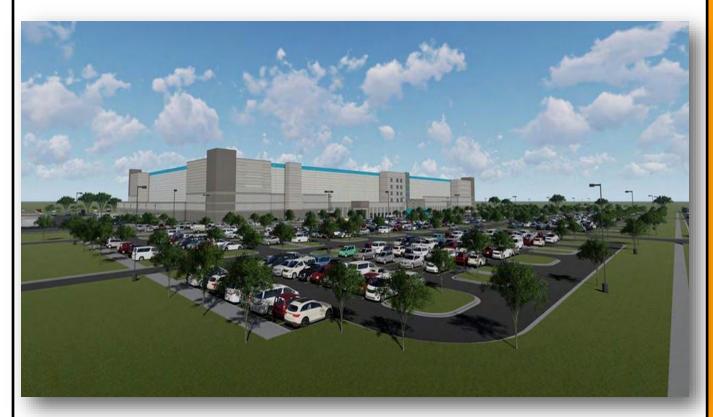

#### Area New Development: (At Bullard Pkwy and 56 St—diagonally opposite Subject Property)

**Industrial**: Amazon is constructing a 633,000 sf warehouse on an 82 acre land parcel in Temple Terrace, 3.4 miles to the South (7 mins drive) - at 6384 Harney Rd, Tampa, FL 33610

The center will increase the workday population by about 1,000 people

TAMPA COMMERCIAL REAL ESTATE

For more information please contact: Steven Silverman, Broker (813)785-3665 Steven@TampaCommercialReaEalEstate.com www.TampaCommercialRealEstate.com