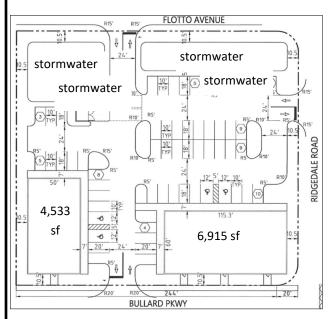

#### **Development Concepts:**

234 Bullard Pkwy

#### Development Concepts: 234 Bullard Pkwy

Concepts: Retail

Concept: Live Work Community

Three Story with Multi Family above Retail/Office

Level 2