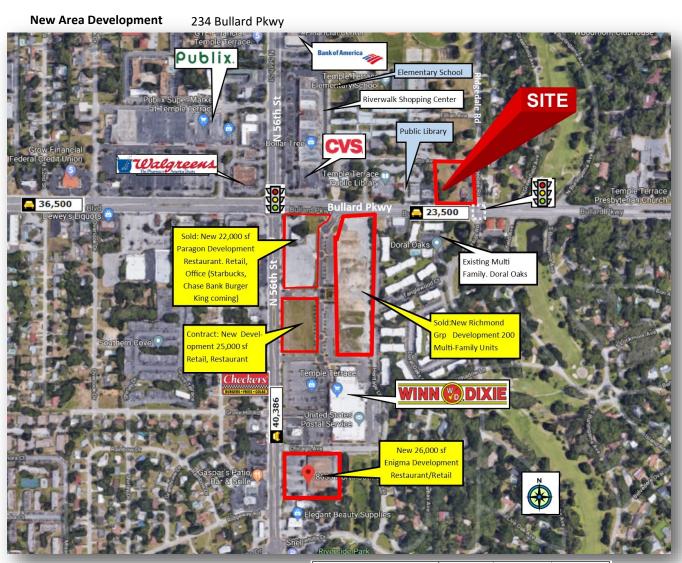

### TAMPA COMMERCIAL REAL ESTATE

Area New Development: (At Bullard Pkwy and 56 St—diagonally opposite Subject Property)

**Multi-Family:** Richmond Group—200 Luxury Apartments on 4.86 Ac. Two four-story Mediterranean style buildings, about 116,000 square feet each.

TAMPA COMMERCIAL REAL ESTATE

For more information please contact: Steven Silverman, Broker (813)785-3665 Steven@TampaCommercialReaEalEstate.com www.TampaCommercialRealEstate.com

Area New Development: (At Bullard Pkwy and 56 St—diagonally opposite Subject Property)

Retail: Paragon Development, 2.85 Acres. 22,000 sf -Retail, Office Restaurant. Tenants include Starbucks, Chase Bank,

**Retail**: Enigma. 26,000 sf on 2.44 Acres. Eateries

TAMPA COMMERCIAL REAL ESTATE

For more information please contact: Steven Silverman, Broker (813)785-3665 Steven@TampaCommercialReaEalEstate.com www.TampaCommercialRealEstate.com

#### Area New Development: (At Bullard Pkwy and 56 St—diagonally opposite Subject Property)

**Industrial**: Amazon is constructing a 633,000 sf warehouse on an 82 acre land parcel in Temple Terrace, 3.4 miles to the South (7 mins drive) - at 6384 Harney Rd, Tampa, FL 33610

The center will increase the workday population by about 1,000 people

TAMPA COMMERCIAL REAL ESTATE

For more information please contact: Steven Silverman, Broker (813)785-3665 Steven@TampaCommercialReaEalEstate.com www.TampaCommercialRealEstate.com