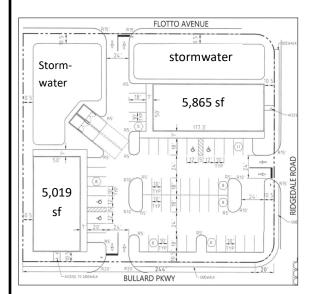

#### **Development Concepts:**

234 Bullard Pkwy

#### Concepts: Bank Branch/ Office/Retail

Note: Site Plans presented herein are conceptual plans only that were created by the Seller and may not conform to the newest development guidelines.

It is recommended that any purchaser should consult with the City of Temple Terrace for development guidelines as dictated by the Comprehensive Plan.