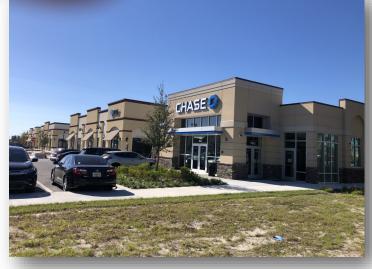

Retail: Paragon Development, 2.85 Acres. 22,000 sf -Retail, Office Restaurant. Tenants include Starbucks, Chase Bank,

**Retail**: Enigma. 26,000 sf on 2.44 Acres. Eateries

TAMPA COMMERCIAL REAL ESTATE

For more information please contact: Steven Silverman, Broker (813)785-3665 Steven@TampaCommercialReaEalEstate.com www.TampaCommercialRealEstate.com