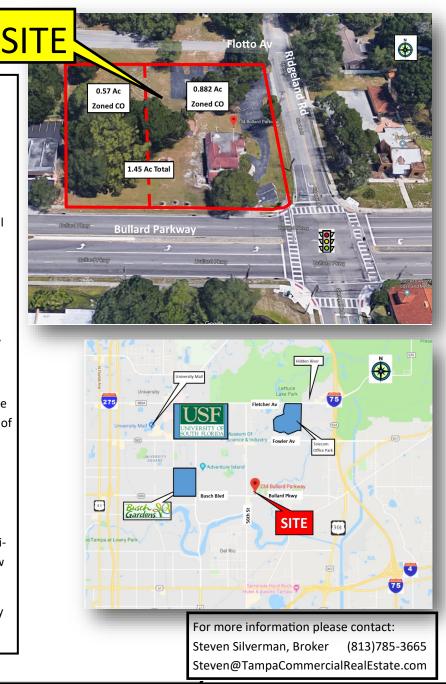

# 234 Bullard Pkwy, Temple Terrace FL 33617

- **Price:** \$1,200,000—(2 lots)
- Building: 3,004 sf on corner lot
- Acres: 0.8815 (corner)+ 0.573 ac
  = 1.45 ac Total
- Zoning: CO Commercial Office (City will support rezone to Retail use within the guidelines of the Comprehensive Plan)
- Folio: 201200-0000 (corner) + 201198-0000
- Frontage: 261 ft on Bullard Pkwy
- Traffic Light Intersection
- FAR: 4.5. This area falls within the Comprehensive Plan for the City of Temple Terrace which specifies development criteria.
- In the midst of new commercial and residential development
- Close to University Of South Florida. Easy access to highways. New Amazon facility 5 min away
- Adjacent to Library & elementary school

#### **Demographics:**

| 2019          | 1 Mile   | 3 Mile   | 5 Mile            |
|---------------|----------|----------|-------------------|
| POPULATION    | 15,327   | 92,676   | 238,958           |
| HOUSEHOLDS    | 6,643    | 34,940   | 92,207            |
| MED AGE       | 33.5     | 30.8     | 31.9              |
| MED HH INCOME | \$37,727 | \$39,550 | \$35 <i>,</i> 835 |
| AV HH INCOME  | \$54,119 | \$54,841 | \$51,176          |