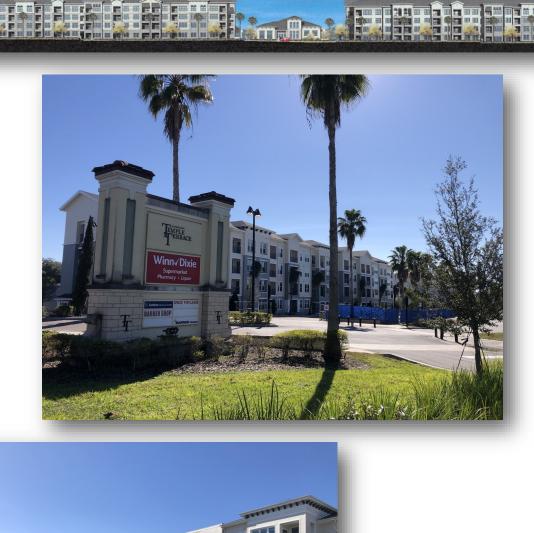

### TAMPA COMMERCIAL REAL ESTATE

Area New Development: (At Bullard Pkwy and 56 St—diagonally opposite Subject Property)

**Multi-Family:** Richmond Group—200 Luxury Apartments on 4.86 Ac. Two four-story Mediterranean style buildings, about 116,000 square feet each.