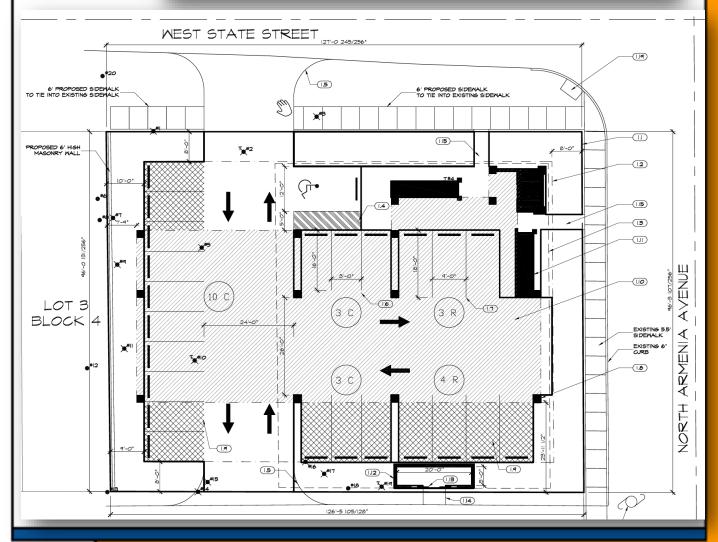

# Approved Site Plan

- 6,401 sf
- Cultural Facility/
   Office
- 24 parking spaces.
- FAR 0.52