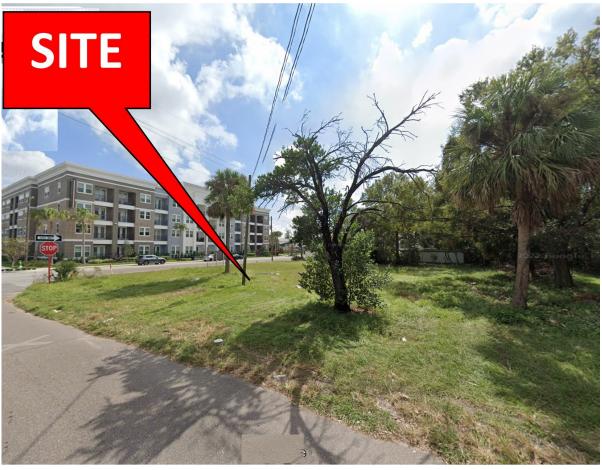

## 808 N Armenia Ave, Tampa FL 33609

- For Sale at \$1,040,000
- Vacant commercial land
- Two Land Parcels—Total 0.28 Acres
  - a) Folio: 168364-0000—808 N Armenia—4,992 sf
  - b) Folio: 168365-0000-3202 W State St-7,200 sf
- Zoning: PD Commercial. Approved for a Planned Development for a 6,401 sf Cultural Facility/Office with 24 parking spaces. FAR 0.52
- Future Land Use i-R-20. use

- Flood Zone X—Outside the 100 year floodplain.
- Located across from the JCC & close to Kennedy Bv. this property easily covers the S Tampa market area.
- Proximity to I-275 makes enables this property to reach a market area of 375,000 people within a 15 minute drive time. The offramp from I-275 is right on Armenia Ave.
- 96 ft frontage on busy N Armenia Av