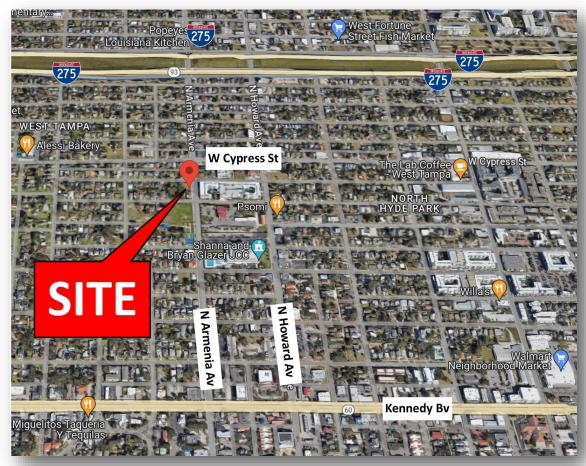

## 808 N Armenia Ave, Tampa FL 33609

- For Sale at \$1,040,000
- Vacant commercial land
- Two Land Parcels—Total 0.28 Acres
  - a) Folio: 168364-0000—808 N Armenia—4,992 sf
  - b) Folio: 168365-0000-3202 W State St-7,200 sf
- Zoning: PD Commercial. Approved for a Planned Development for a 6,401 sf Cultural Facility/Office with 24 parking spaces. FAR 0.52
- Future Land Use i-R-20. use

- Flood Zone X—Outside the 100 year floodplain.
- Located across from the JCC & close to Kennedy Bv. this property easily covers the S Tampa market area.
- Proximity to I-275 makes enables this property to reach a market area of 375,000 people within a 15 minute drive time. The offramp from I-275 is right on Armenia Ave.
- 96 ft frontage on busy N Armenia Av