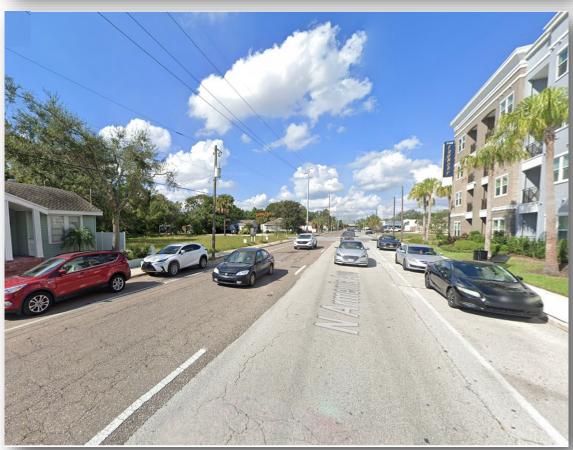

## 808 N Armenia Ave, Tampa FL 33609

- For Sale at \$1,040,000
- Vacant commercial land
- Two Land Parcels—Total 0.28 Acres
  - a) Folio: 168364-0000—808 N Armenia—4,992 sf
  - b) Folio: 168365-0000-3202 W State St-7,200 sf
- Zoning: PD Commercial. Approved for a Planned Development for a 6,401 sf Cultural Facility/Office with 24 parking spaces. FAR 0.52
- Future Land Use i-R-20. use

- Flood Zone X—Outside the 100 year floodplain.
- Located across from the JCC & close to Kennedy Bv. this property easily covers the S Tampa market area.
- Proximity to I-275 makes enables this property to reach a market area of 375,000 people within a 15 minute drive time. The offramp from I-275 is right on Armenia Ave.
- 96 ft frontage on busy N Armenia Av