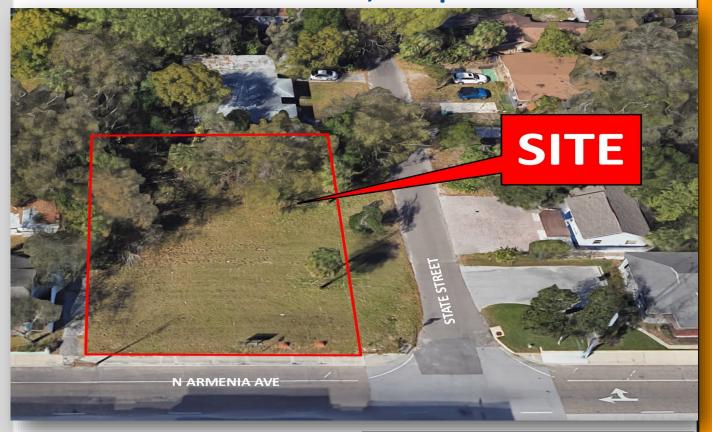

## 808 N Armenia Ave, Tampa FL 33609

- For Sale at \$1,040,000
- Vacant commercial land
- Two Land Parcels—Total 0.28 Acres
  - a) Folio: 168364-0000—808 N Armenia—4,992 sf
  - b) Folio: 168365-0000-3202 W State St-7,200 sf
- Zoning: PD Commercial. Approved for a Planned Development for a 6,401 sf Cultural Facility/Office with 24 parking spaces. FAR 0.52
- Future Land Use i-R-20. use

- Flood Zone X—Outside the 100 year floodplain.
- Located across from the JCC & close to Kennedy Bv. this property easily covers the S Tampa market area.
- Proximity to I-275 makes enables this property to reach a market area of 375,000 people within a 15 minute drive time. The offramp from I-275 is right on Armenia Ave.
- 96 ft frontage on busy N Armenia Av