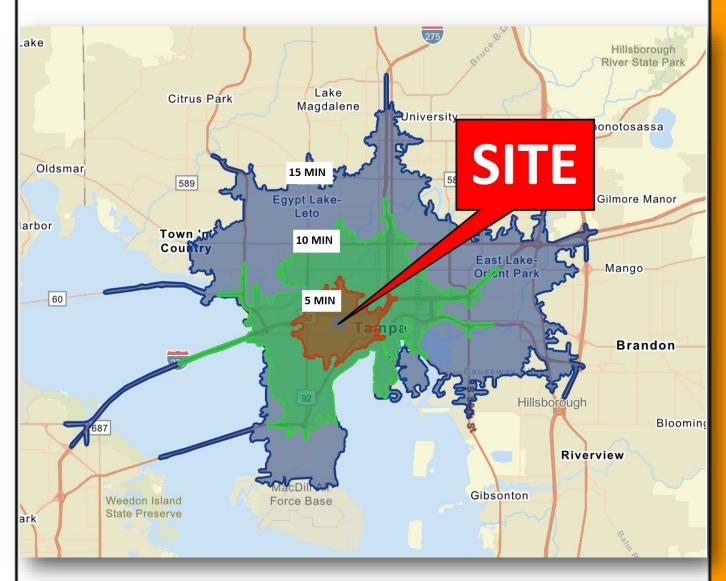

- Flood Zone X—Outside the 100 year floodplain.
- Located across from the JCC & close to Kennedy Bv. this property easily covers the S Tampa market area.
- Proximity to I-275 makes enables this property to reach a market area of 375,000 people within a 15 minute drive time. The offramp from I-275 is right on Armenia Ave.
- 96 ft frontage on busy N Armenia Av

## Market Area Demographics: Drive Time 5 min-10 min-15 min

| 2023          | 5 MIN     | 10 MIN    | 15 MIN   |
|---------------|-----------|-----------|----------|
| POPULATION    | 40,662    | 172,472   | 375,518  |
| HOUSEHOLDS    | 17,132    | 77,570    | 158,348  |
| MED AGE       | 32.4      | 37.1      | 37.0     |
| MED HH INCOME | \$66,469  | \$73,661  | \$60,767 |
| AV HH INCOME  | \$108,232 | \$120,426 | \$81,808 |