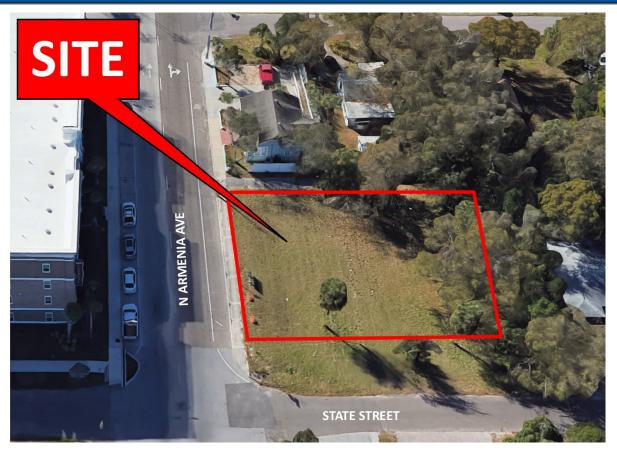

## 808 N Armenia Ave, Tampa FL 33609

- For Sale at \$1,040,000
- Vacant commercial land
- Two Land Parcels—Total 0.28 Acres
  - a) Folio: 168364-0000—808 N Armenia—4,992 sf
  - b) Folio: 168365-0000-3202 W State St-7,200 sf
- Zoning: PD Commercial. Approved for a Planned Development for a 6,401 sf Cultural Facility/Office with 24 parking spaces. FAR 0.52
- Future Land Use i-R-20. use

- Flood Zone X—Outside the 100 year floodplain.
- Located across from the JCC & close to Kennedy Bv. this property easily covers the S Tampa market area.
- Proximity to I-275 makes enables this property to reach a market area of 375,000 people within a 15 minute drive time. The offramp from I-275 is right on Armenia Ave.
- 96 ft frontage on busy N Armenia Av