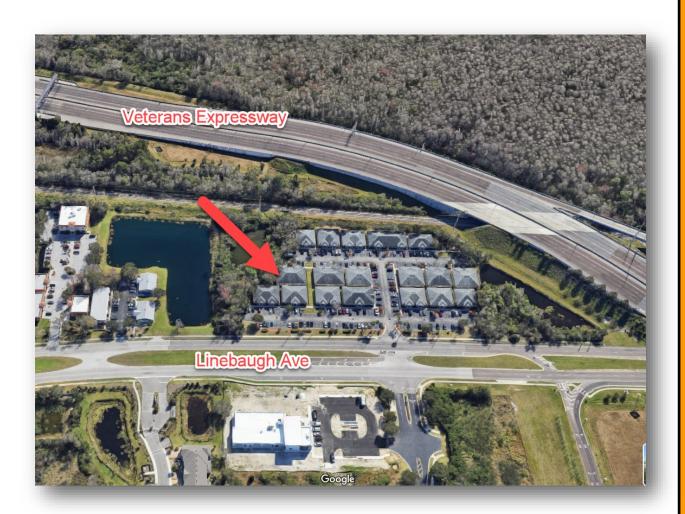

#### *Confidential—Please do not disturb tenants*

For more information please contact: Steven Silverman, Broker (813)785-3665 Steven@TampaCommercialRealEstate.com

Veterans Professional Center is a collection of 18 professional buildings with sizes ranging from 2,400 to 5,000 square feet. The park is located at the southeast corner of the Veterans Expressway and Linebaugh Avenue. Located in the dynamic Northwest Hillsborough County Area, Veterans Professional Center is convenient to major traffic arteries as well as numerous upscale residential and business areas. The site has ease of access from Linebaugh Avenue and to both the on and off ramps of the Veterans Expressway.

Traffic Count on Linebaugh Ave is 30,000 cars/day. The Veterans Expressway has a traffic count of over 70,000 cars

The park is 2.5 miles east of the Westchase master planned community and 3.5 miles west of Dale Mabry Highway.