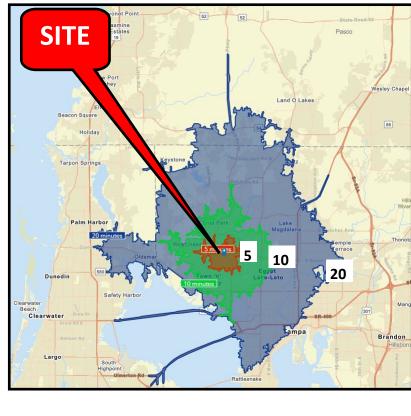

### DEMOGRAPHICS: DRIVE-TIME FROM PROPERTY

| 2024          | 5 MIN     | 10 MIN          | 20 MIN           |
|---------------|-----------|-----------------|------------------|
| POPULATION    | 14,435    | 153,864         | 592,780          |
| HOUSEHOLDS    | 5,404     | 59 <i>,</i> 394 | 238 <i>,</i> 538 |
| MED AGE       | 41.3      | 40.6            | 39.7             |
| MED HH INCOME | \$72,429  | \$71,992        | \$71,883         |
| AV HH INCOME  | \$102,202 | \$103,806       | \$109,004        |