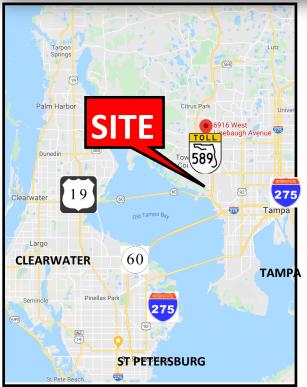

#### *Confidential—Please do not disturb tenants*

For more information please contact: Steven Silverman, Broker (813)785-3665 Steven@TampaCommercialRealEstate.com

Veterans Professional Center is a collection of 18 professional buildings with sizes ranging from 2,400 to 5,000 square feet. The park is located at the southeast corner of the Veterans Expressway and Linebaugh Avenue. Located in the dynamic Northwest Hillsborough County Area, Veterans Professional Center is convenient to major traffic arteries as well as numerous upscale residential and business areas. The site has ease of access from Linebaugh Avenue and to both the on and off ramps of the Veterans Expressway.

Traffic Count on Linebaugh Ave is 30,000 cars/day. The Veterans Expressway has a traffic count of over 70,000 cars

The park is 2.5 miles east of the Westchase master planned community and 3.5 miles west of Dale Mabry Highway.