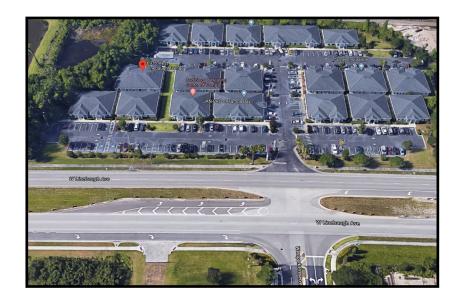

#### *Confidential—Please do not disturb tenants*

For more information please contact: Steven Silverman, Broker (813)785-3665 Steven@TampaCommercialRealEstate.com

Veterans Professional Center is a collection of 18 professional buildings with sizes ranging from 2,400 to 5,000 square feet. The park is located at the southeast corner of the Veterans Expressway and Linebaugh Avenue. Located in the dynamic Northwest Hillsborough County Area, Veterans Professional Center is convenient to major traffic arteries as well as numerous upscale residential and business areas. The site has ease of access from Linebaugh Avenue and to both the on and off ramps of the Veterans Expressway.

Traffic Count on Linebaugh Ave is 30,000 cars/day. The Veterans Expressway has a traffic count of over 70,000 cars

The park is 2.5 miles east of the Westchase master planned community and 3.5 miles west of Dale Mabry Highway.