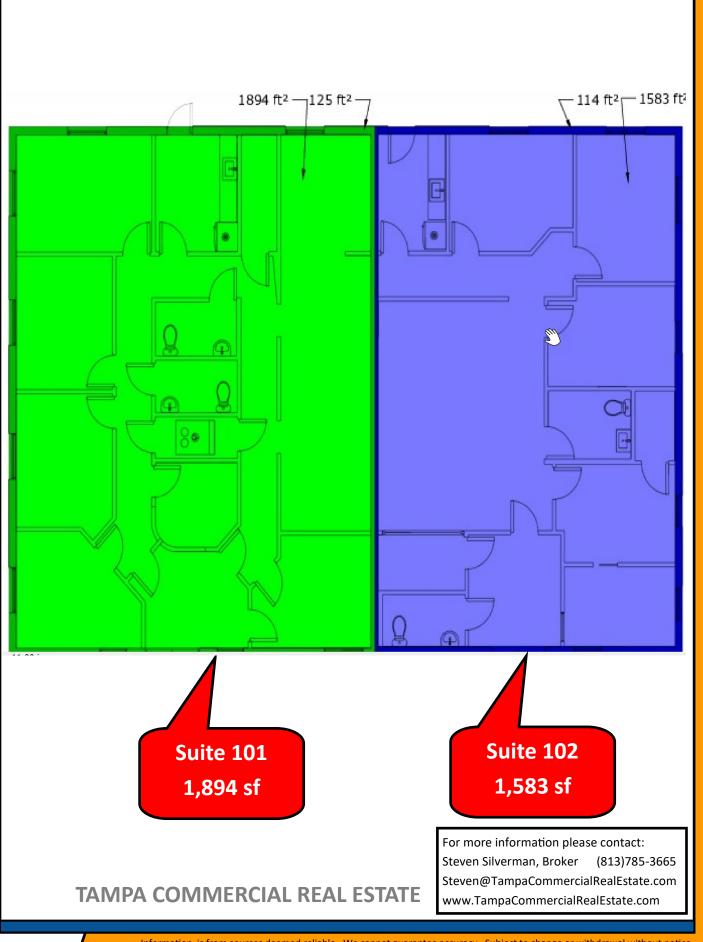

## **TAMPA, FL 33625**

TAMPA COMMERCIAL REAL ESTATE

- PRICE: \$800,000 (8% Cap Rate NOI \$64,152)
- BUILDING: 3,700 SF Two adjacent suites
- **TENANTS:** Two tenants—each with recently executed 5 year NNN leases. Easy hands-off management.
- LOCATION: Outstanding West Tampa location. Next to the Veterans Expressway. 20 min from South Tampa-Downtown Tampa, Clearwater, Palm Harbor & Pasco County. 5 min from Westchase,
- FEATURES: Office duplex in the well maintained
  Veterans Professional Center.
- YEAR BUILT: 2008