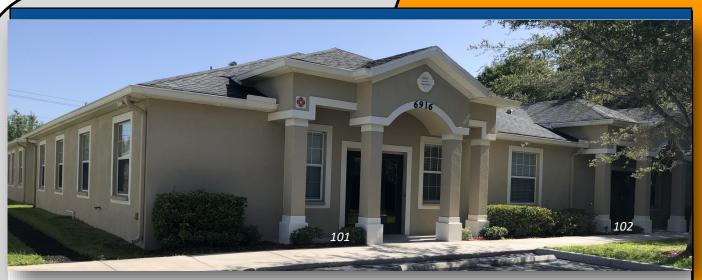

## **TAMPA, FL 33625**

TAMPA COMMERCIAL REAL ESTATE

- PRICE: \$800,000 (8% Cap Rate NOI \$64,152)
- BUILDING: 3,700 SF Two adjacent suites
- **TENANTS:** Two tenants—each with recently executed 5 year NNN leases. Easy hands-off management.
- LOCATION: Outstanding West Tampa location. Next to the Veterans Expressway. 20 min from South Tampa-Downtown Tampa, Clearwater, Palm Harbor & Pasco County. 5 min from Westchase,
- FEATURES: Office duplex in the well maintained
  Veterans Professional Center.
- YEAR BUILT: 2008