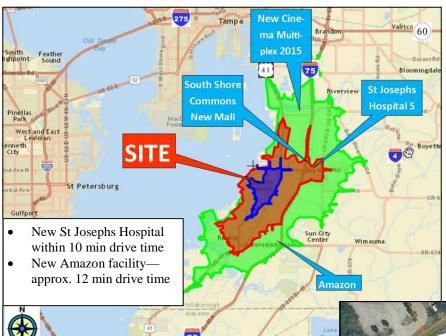

## OFFICE CENTER & COMMERCIAL LAND FOR SALE

300-400Apollo Beach Bvd, Tampa FL 33572 Hillsborough County

- Multi Tenant Investment Property in the path of growth
- Price: \$910,000— Two Office Buildings + Vacant Land
- Two buildings —Built 1981—14,000 sf total
  a) 300 Apollo Beach Blvd 7,000 sf—\$385,00 (\$55/sf)
  b) 400 Apollo Beach Blvd 7,000 sf—\$425,000 (\$61/sf)
  c) Vacant Land for Sale—\$100,000
- Office Buildings provide rental income . Have vacancy
- Owner maintains in excellent condition—Replaced windows, roof
- Located between fast growing Riverview and Ruskin.
   South Hillsborough County is growing due to the new hospital, new shopping centers and the 1,000,000 sf new Amazon facility.
- Part of a Condo Assoc
- Located within the local Retail node and surrounded by high value homes and new residential development