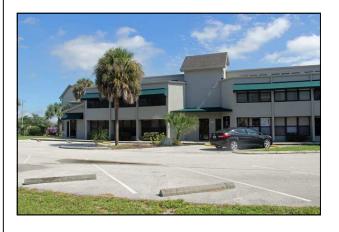

## OFFICE CENTER & COMMERCIAL LAND FOR SALE

300-400Apollo Beach Bvd, Tampa FL 33572 Hillsborough County

- Multi Tenant Investment Property in the path of growth
- Price: \$910,000— Two Office Buildings + Vacant Land
- Two buildings —Built 1981—14,000 sf total
  a) 300 Apollo Beach Blvd 7,000 sf—\$385,00 (\$55/sf)
  b) 400 Apollo Beach Blvd 7,000 sf—\$425,000 (\$61/sf)
  c) Vacant Land for Sale—\$100,000
- Office Buildings provide rental income . Have vacancy
- Owner maintains in excellent condition—Replaced windows, roof
- Located between fast growing Riverview and Ruskin.
   South Hillsborough County is growing due to the new hospital, new shopping centers and the 1,000,000 sf new Amazon facility.
- Part of a Condo Assoc
- Located within the local Retail node and surrounded by high value homes and new residential development