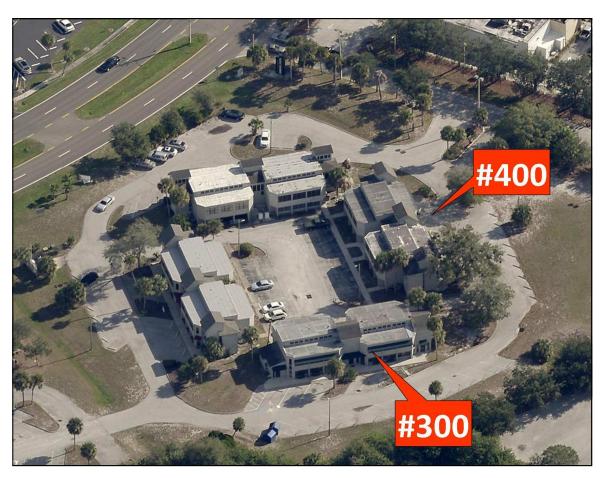

## OFFICE CENTER & COMMERCIAL LAND FOR SALE

300-400Apollo Beach Bvd, Tampa FL 33572 Hillsborough County

- Multi Tenant Investment Property in the path of growth
- Price: \$910,000— Two Office Buildings + Vacant Land
- Two buildings —Built 1981—14,000 sf total
  a) 300 Apollo Beach Blvd 7,000 sf—\$385,00 (\$55/sf)
  b) 400 Apollo Beach Blvd 7,000 sf—\$425,000 (\$61/sf)
  c) Vacant Land for Sale—\$100,000
- Office Buildings provide rental income . Have vacancy
- Owner maintains in excellent condition—Replaced windows, roof
- Located between fast growing Riverview and Ruskin.
   South Hillsborough County is growing due to the new hospital, new shopping centers and the 1,000,000 sf new Amazon facility.
- Part of a Condo Assoc
- Located within the local Retail node and surrounded by high value homes and new residential development

## ADDRESS: 300-400 Apollo Beach By,

SF Second Level:

Offering comprises two buildings that were built in 1981 and vacant land parcel

**Building 300 Building 400** Land Address: 300 Apollo Beach By 400 Apollo Beach By Folio: 0539751206 0539751208 0539751210 7,000 approx 7,000 approx 0.76 Ac SF: Sf Ground:Level: Zoned PD 50% 50%