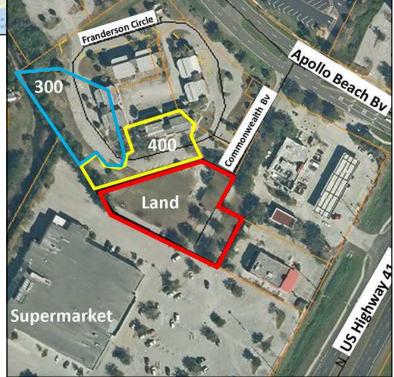

## OFFICE CENTER & COMMERCIAL LAND FOR SALE

300-400Apollo Beach Bvd, Tampa FL 33572 Hillsborough County

- Multi Tenant Investment Property in the path of growth
- Price: \$910,000— Two Office Buildings + Vacant Land
- Two buildings —Built 1981—14,000 sf total
  a) 300 Apollo Beach Blvd 7,000 sf—\$385,00 (\$55/sf)
  b) 400 Apollo Beach Blvd 7,000 sf—\$425,000 (\$61/sf)
  c) Vacant Land for Sale—\$100,000
- Office Buildings provide rental income . Have vacancy
- Owner maintains in excellent condition—Replaced windows, roof
- Located between fast growing Riverview and Ruskin.
   South Hillsborough County is growing due to the new hospital, new shopping centers and the 1,000,000 sf new Amazon facility.
- Part of a Condo Assoc
- Located within the local Retail node and surrounded by high value homes and new residential development

## ADDRESS: 300-400 Apollo Beach By,

SF Second Level:

Offering comprises two buildings that were built in 1981 and vacant land parcel

**Building 300 Building 400** Land Address: 300 Apollo Beach By 400 Apollo Beach By Folio: 0539751206 0539751208 0539751210 7,000 approx 7,000 approx 0.76 Ac SF: Sf Ground:Level: Zoned PD 50% 50%