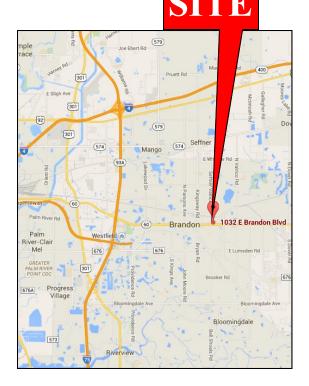

## 1032-1034 E Brandon Bv, Brandon, FL 33511 Hillsborough County

- Price: \$10.00sf\* NNN (\*First year, based on a multiyear lease - subject to build-out and change without notice)
- Free standing building— 5,301 sf Can be divided: Unit 1032 = 2,951 sf and Unit 1034 = 2,351 sf
- Adjacent to Walmart and Home Depot & within a Professional Office Park
- Space Available: 5,301 sf, 2,951 sf, 2,351 sf
- New— Shell condition—can be built to tenant specs
- Ample parking
- Excellent Demographics: 286,000 people within 15 minutes drive time
- Traffic Count: 52,500 vehicles /day on Brandon Bv
- Located between Brandon Regional & Plant City Hospitals

For more information: Steven Silverman (813) 785-3665 steven@TampaCommercialRealEstate.com ADDRESS: 1032-1034 E Brandon By,

TAMPA COMMERCIAL Real Estate