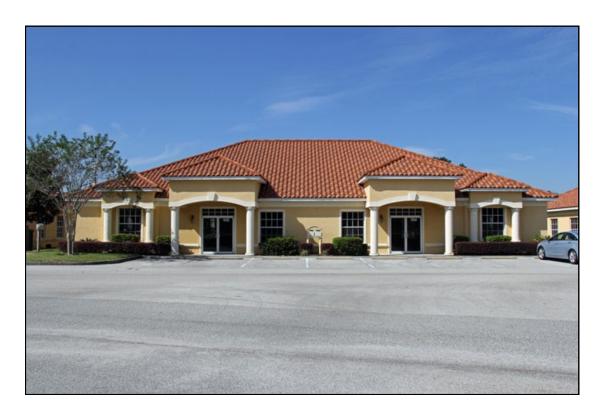

## 1032-1034 E Brandon Bv, Brandon, FL 33511 Hillsborough County

- Price: \$10.00sf\* NNN (\*First year, based on a multiyear lease - subject to build-out and change without notice)
- Free standing building— 5,301 sf Can be divided: Unit 1032 = 2,951 sf and Unit 1034 = 2,351 sf
- Adjacent to Walmart and Home Depot & within a Professional Office Park
- Space Available: 5,301 sf, 2,951 sf, 2,351 sf
- New— Shell condition—can be built to tenant specs
- Ample parking
- Excellent Demographics: 286,000 people within 15 minutes drive time
- Traffic Count: 52,500 vehicles /day on Brandon Bv
- Located between Brandon Regional & Plant City Hospitals