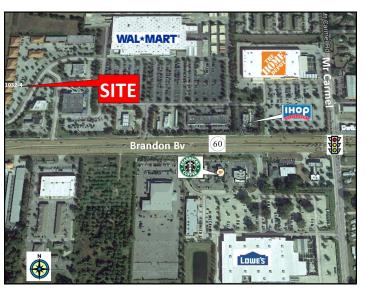

## 1032-1034 E Brandon Bv, Brandon, FL 33511 Hillsborough County

- Price: \$10.00sf\* NNN (\*First year, based on a multiyear lease - subject to build-out and change without notice)
- Free standing building— 5,301 sf Can be divided: Unit 1032 = 2,951 sf and Unit 1034 = 2,351 sf
- Adjacent to Walmart and Home Depot & within a Professional Office Park
- Space Available: 5,301 sf, 2,951 sf, 2,351 sf
- New— Shell condition—can be built to tenant specs
- Ample parking
- Excellent Demographics: 286,000 people within 15 minutes drive time
- Traffic Count: 52,500 vehicles /day on Brandon Bv
- Located between Brandon Regional & Plant City Hospitals