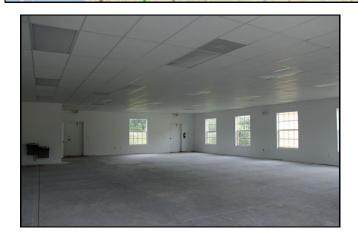

## 1032-1034 E Brandon Bv, Brandon, FL 33511 Hillsborough County

- Price: \$10.00sf\* NNN (\*First year, based on a multiyear lease - subject to build-out and change without notice)
- Free standing building— 5,301 sf Can be divided: Unit 1032 = 2,951 sf and Unit 1034 = 2,351 sf
- Adjacent to Walmart and Home Depot & within a Professional Office Park
- Space Available: 5,301 sf, 2,951 sf, 2,351 sf
- New— Shell condition—can be built to tenant specs
- Ample parking
- Excellent Demographics: 286,000 people within 15 minutes drive time
- Traffic Count: 52,500 vehicles /day on Brandon Bv
- Located between Brandon Regional & Plant City Hospitals