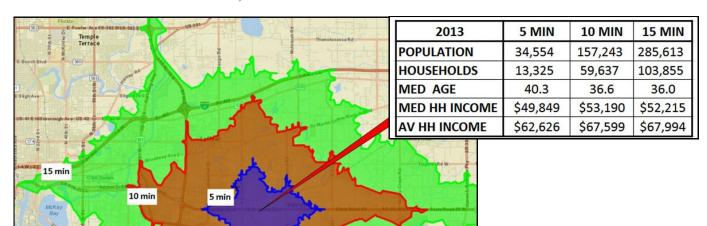

## 1032-1034 E Brandon Bv, Brandon, FL 33511 Hillsborough County

- Price: \$10.00sf\* NNN (\*First year, based on a multiyear lease - subject to build-out and change without notice)
- Free standing building— 5,301 sf Can be divided: Unit 1032 = 2,951 sf and Unit 1034 = 2,351 sf
- Adjacent to Walmart and Home Depot & within a Professional Office Park
- Space Available: 5,301 sf, 2,951 sf, 2,351 sf
- New— Shell condition—can be built to tenant specs
- Ample parking
- Excellent Demographics: 286,000 people within 15 minutes drive time
- Traffic Count: 52,500 vehicles /day on Brandon Bv
- Located between Brandon Regional & Plant City Hospitals