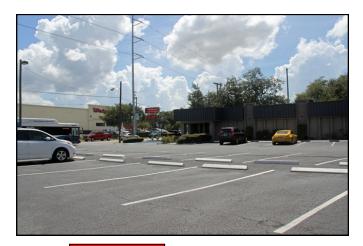

### 2309 W Dr Martin Luther King Bv, Tampa FL 33607 Hillsborough County

- <u>Space</u>: 2,671 sf space is a former Gynecology practice built out with 5 Examination Rooms Large Reception /Waiting Room, 3 Offices, Kitchen, Storage
- Lease Rate: \$19.20/sf (\$4,300 per month). Modified Gross (Owner pays Property Tax, Insurance & Maintenance). Plus sales tax
- Zoning: CG Commercial General
- Great Location—walk to St Josephs Hospital
- Ample parking for medical use
- Exceptional visibility—on busy MLK
- Excellent Demographics: 369,000 people within 15 minutes drive time
- Traffic Count: 31,000 vehicles /day on MLK
- Pylon Sign and Building Signage
- Easy Ingress/Egress to MLK plus access to alley