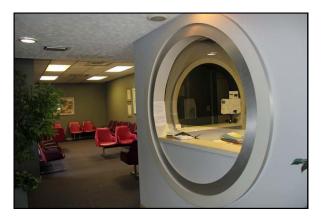

### 2309 W Dr Martin Luther King Bv, Tampa FL 33607 Hillsborough County

- <u>Space</u>: 2,671 sf space is a former Gynecology practice built out with 5 Examination Rooms Large Reception /Waiting Room, 3 Offices, Kitchen, Storage
- Lease Rate: \$19.20/sf (\$4,300 per month). Modified Gross (Owner pays Property Tax, Insurance & Maintenance). Plus sales tax
- Zoning: CG Commercial General
- Great Location—walk to St Josephs Hospital
- Ample parking for medical use
- Exceptional visibility—on busy MLK
- Excellent Demographics: 369,000 people within 15 minutes drive time
- Traffic Count: 31,000 vehicles /day on MLK
- Pylon Sign and Building Signage
- Easy Ingress/Egress to MLK plus access to alley