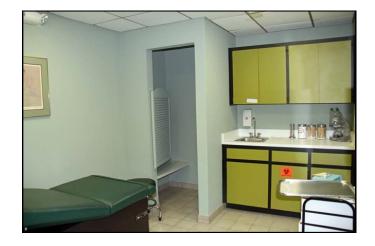

### 2309 W Dr Martin Luther King Bv, Tampa FL 33607 Hillsborough County

- <u>Space</u>: 2,671 sf space is a former Gynecology practice built out with 5 Examination Rooms Large Reception /Waiting Room, 3 Offices, Kitchen, Storage
- Lease Rate: \$19.20/sf (\$4,300 per month). Modified Gross (Owner pays Property Tax, Insurance & Maintenance). Plus sales tax
- Zoning: CG Commercial General
- Great Location—walk to St Josephs Hospital
- Ample parking for medical use
- Exceptional visibility—on busy MLK
- Excellent Demographics: 369,000 people within 15 minutes drive time
- Traffic Count: 31,000 vehicles /day on MLK
- Pylon Sign and Building Signage
- Easy Ingress/Egress to MLK plus access to alley