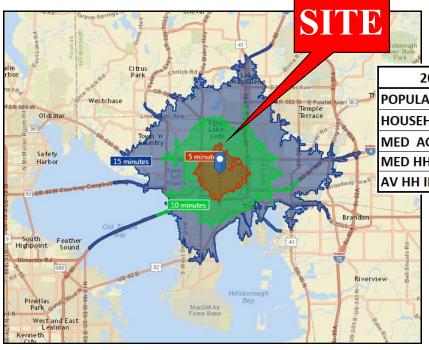

#### Drive Time Demographics: 5-10-15 Min

|    | an            | 10       | 10 A                       | 100      |
|----|---------------|----------|----------------------------|----------|
|    | 2015          | 5 MIN    | 10 MIN                     | 15 MIN   |
| Th | POPULATION    | 37,276   | 162,693                    | 369,019  |
|    | HOUSEHOLDS    | 14,725   | 65,331                     | 148,750  |
| 4  | MED AGE       | 39.2     | compared to US Median 37.9 |          |
| 9  | MED HH INCOME | \$32,483 | \$35,408                   | \$39,335 |
| E  | AV HH INCOME  | \$43,291 | \$48,882                   | \$59,864 |
|    |               |          |                            |          |