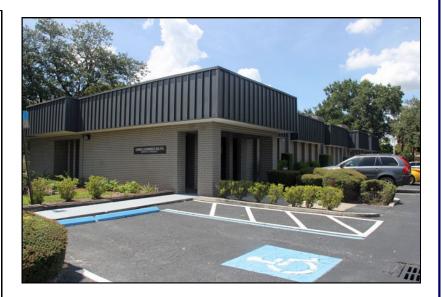

### 2309 W Dr Martin Luther King Bv, Tampa FL 33607 Hillsborough County

- <u>Space</u>: 2,671 sf space is a former Gynecology practice built out with 5 Examination Rooms Large Reception /Waiting Room, 3 Offices, Kitchen, Storage
- Lease Rate: \$19.20/sf (\$4,300 per month). Modified Gross (Owner pays Property Tax, Insurance & Maintenance). Plus sales tax
- Zoning: CG Commercial General
- Great Location—walk to St Josephs Hospital
- Ample parking for medical use
- Exceptional visibility—on busy MLK
- Excellent Demographics: 369,000 people within 15 minutes drive time
- Traffic Count: 31,000 vehicles /day on MLK
- Pylon Sign and Building Signage
- Easy Ingress/Egress to MLK plus access to alley