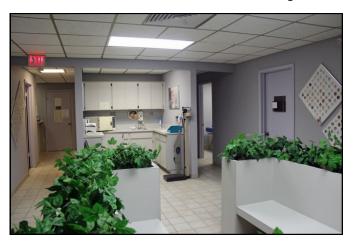

### 2309 W Dr Martin Luther King Bv, Tampa FL 33607 Hillsborough County

- <u>Space</u>: 2,671 sf space is a former Gynecology practice built out with 5 Examination Rooms Large Reception /Waiting Room, 3 Offices, Kitchen, Storage
- Lease Rate: \$19.20/sf (\$4,300 per month). Modified Gross (Owner pays Property Tax, Insurance & Maintenance). Plus sales tax
- Zoning: CG Commercial General
- Great Location—walk to St Josephs Hospital
- Ample parking for medical use
- Exceptional visibility—on busy MLK
- Excellent Demographics: 369,000 people within 15 minutes drive time
- Traffic Count: 31,000 vehicles /day on MLK
- Pylon Sign and Building Signage
- Easy Ingress/Egress to MLK plus access to alley