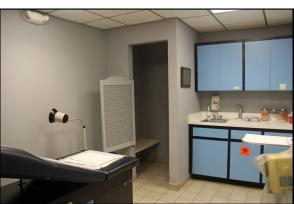

### 2309 W Dr Martin Luther King Bv, Tampa FL 33607 Hillsborough County

- <u>Space</u>: 2,671 sf space is a former Gynecology practice built out with 5 Examination Rooms Large Reception /Waiting Room, 3 Offices, Kitchen, Storage
- Lease Rate: \$19.20/sf (\$4,300 per month). Modified Gross (Owner pays Property Tax, Insurance & Maintenance). Plus sales tax
- Zoning: CG Commercial General
- Great Location—walk to St Josephs Hospital
- Ample parking for medical use
- Exceptional visibility—on busy MLK
- Excellent Demographics: 369,000 people within 15 minutes drive time
- Traffic Count: 31,000 vehicles /day on MLK
- Pylon Sign and Building Signage
- Easy Ingress/Egress to MLK plus access to alley