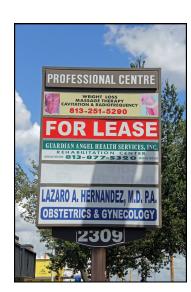

### 2309 W Dr Martin Luther King Bv, Tampa FL 33607 Hillsborough County

- <u>Space</u>: 2,671 sf space is a former Gynecology practice built out with 5 Examination Rooms Large Reception /Waiting Room, 3 Offices, Kitchen, Storage
- Lease Rate: \$19.20/sf (\$4,300 per month). Modified Gross (Owner pays Property Tax, Insurance & Maintenance). Plus sales tax
- Zoning: CG Commercial General
- Great Location—walk to St Josephs Hospital
- Ample parking for medical use
- Exceptional visibility—on busy MLK
- Excellent Demographics: 369,000 people within 15 minutes drive time
- Traffic Count: 31,000 vehicles /day on MLK
- Pylon Sign and Building Signage
- Easy Ingress/Egress to MLK plus access to alley