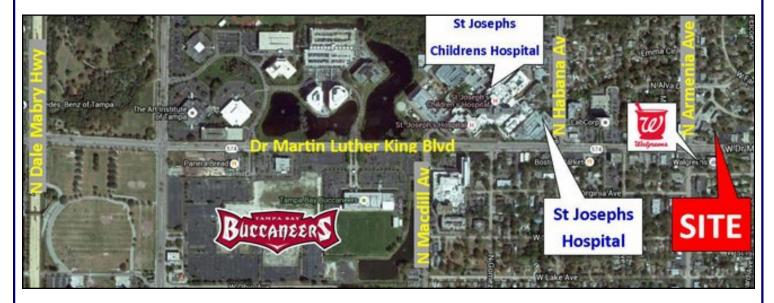

## SITE

Steven@TampaCommercialRealEstate.com (813) 785-3665

### 2309 W Dr Martin Luther King Bv, Tampa FL 33607 Hillsborough County

- <u>Space</u>: 2,671 sf space is a former Gynecology practice built out with 5 Examination Rooms Large Reception /Waiting Room, 3 Offices, Kitchen, Storage
- Lease Rate: \$19.20/sf (\$4,300 per month). Modified Gross (Owner pays Property Tax, Insurance & Maintenance). Plus sales tax
- Zoning: CG Commercial General
- Great Location—walk to St Josephs Hospital
- Ample parking for medical use
- Exceptional visibility—on busy MLK
- Excellent Demographics: 369,000 people within 15 minutes drive time
- Traffic Count: 31,000 vehicles /day on MLK
- Pylon Sign and Building Signage
- Easy Ingress/Egress to MLK plus access to alley