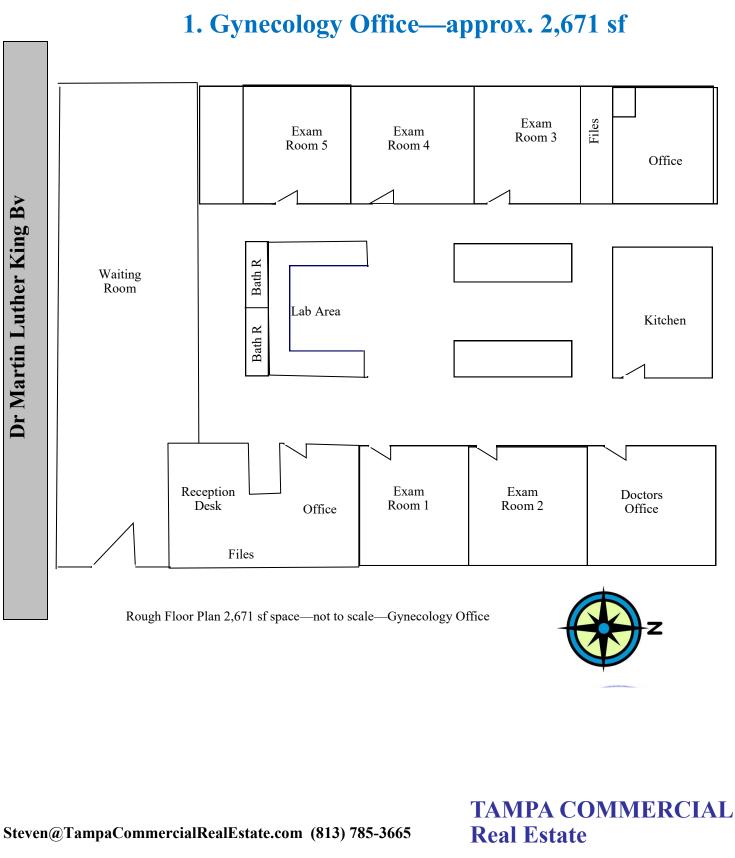

### 2309 W Dr Martin Luther King Bv, Tampa FL 33607 Hillsborough County

- <u>Space</u>: 2,671 sf space is a former Gynecology practice built out with 5 Examination Rooms Large Reception /Waiting Room, 3 Offices, Kitchen, Storage
- Lease Rate: \$19.20/sf (\$4,300 per month). Modified Gross (Owner pays Property Tax, Insurance & Maintenance). Plus sales tax
- Zoning: CG Commercial General
- Great Location—walk to St Josephs Hospital
- Ample parking for medical use
- Exceptional visibility—on busy MLK
- Excellent Demographics: 369,000 people within 15 minutes drive time
- Traffic Count: 31,000 vehicles /day on MLK
- Pylon Sign and Building Signage
- Easy Ingress/Egress to MLK plus access to alley