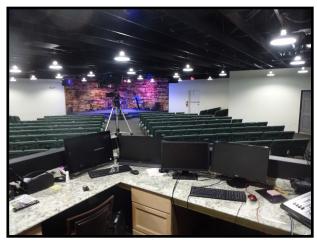

## 1032-1034 E Brandon Bv, Brandon FL 33511

- Lease Rate: \$6,300/sf Modified Gross (\$15/sf MG)
- Free standing building 5,301 sf
- Newly built out as a Church with Offices + Sanctuary. Seats 220 people. Great Event Space.
- Within a Professional Office Park. Adjacent to Walmart, Home Depot, Restaurants, Bus stop
- Abundant parking
- Excellent Demographics: 286,000 people within 15 minutes drive time
- Traffic Count: 52,500 /day on Brandon Bv
- Located between Brandon Regional & Plant City Hospitals
- Sublease until May 2021 or sign new longer lease directly with Landlord