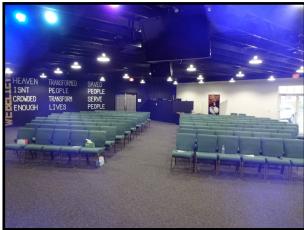

## 1032-1034 E Brandon Bv, Brandon FL 33511

- Lease Rate: \$6,300/sf Modified Gross (\$15/sf MG)
- Free standing building 5,301 sf
- Newly built out as a Church with Offices + Sanctuary. Seats 220 people. Great Event Space.
- Within a Professional Office Park. Adjacent to Walmart, Home Depot, Restaurants, Bus stop
- Abundant parking
- Excellent Demographics: 286,000 people within 15 minutes drive time
- Traffic Count: 52,500 /day on Brandon Bv
- Located between Brandon Regional & Plant City Hospitals
- Sublease until May 2021 or sign new longer lease directly with Landlord