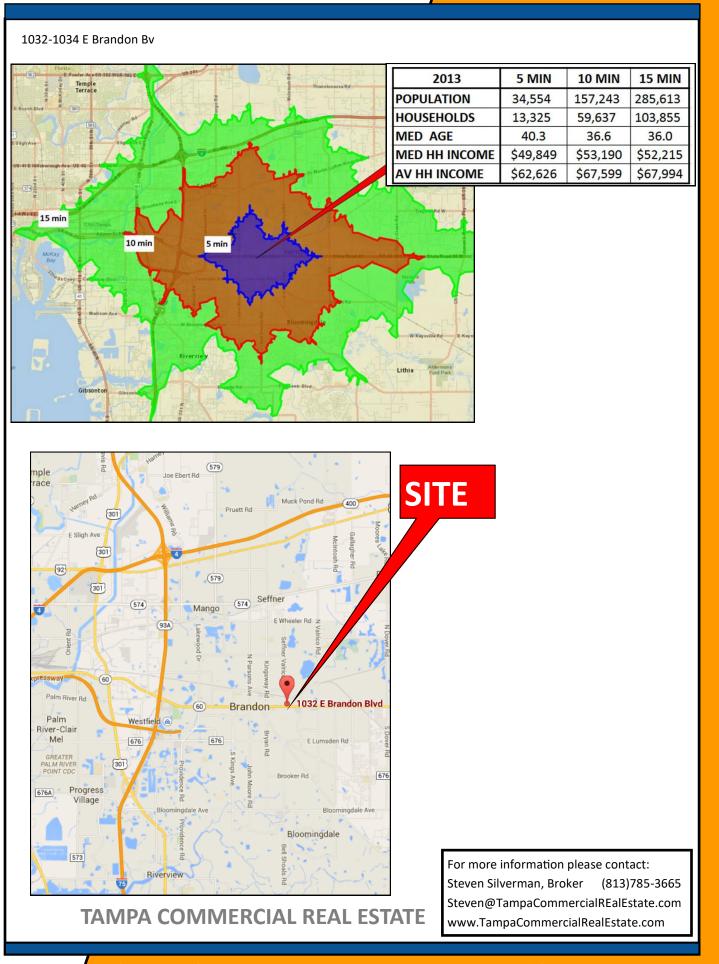

## 1032-1034 E Brandon Bv, Brandon FL 33511

- Lease Rate: \$6,300/sf Modified Gross (\$15/sf MG)
- Free standing building 5,301 sf
- Newly built out as a Church with Offices + Sanctuary. Seats 220 people. Great Event Space.
- Within a Professional Office Park. Adjacent to Walmart, Home Depot, Restaurants, Bus stop
- Abundant parking
- Excellent Demographics: 286,000 people within 15 minutes drive time
- Traffic Count: 52,500 /day on Brandon Bv
- Located between Brandon Regional & Plant City Hospitals
- Sublease until May 2021 or sign new longer lease directly with Landlord