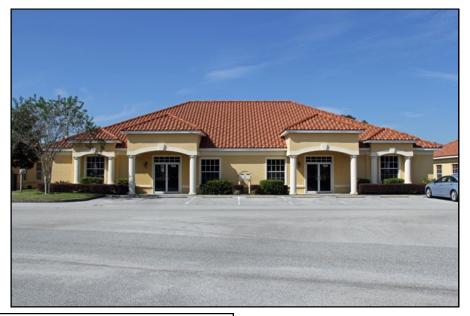

## 1032-1034 E Brandon Bv, Brandon FL 33511

- Lease Rate: \$6,300/sf Modified Gross (\$15/sf MG)
- Free standing building 5,301 sf
- Newly built out as a Church with Offices + Sanctuary. Seats 220 people. Great Event Space.
- Within a Professional Office Park. Adjacent to Walmart, Home Depot, Restaurants, Bus stop
- Abundant parking
- Excellent Demographics: 286,000 people within 15 minutes drive time
- Traffic Count: 52,500 /day on Brandon Bv
- Located between Brandon Regional & Plant City Hospitals
- Sublease until May 2021 or sign new longer lease directly with Landlord