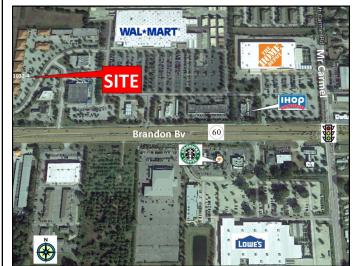

## 1032-1034 E Brandon Bv, Brandon FL 33511

- Lease Rate: \$6,300/sf Modified Gross (\$15/sf MG)
- Free standing building 5,301 sf
- Newly built out as a Church with Offices + Sanctuary. Seats 220 people. Great Event Space.
- Within a Professional Office Park. Adjacent to Walmart, Home Depot, Restaurants, Bus stop
- Abundant parking
- Excellent Demographics: 286,000 people within 15 minutes drive time
- Traffic Count: 52,500 /day on Brandon Bv
- Located between Brandon Regional & Plant City Hospitals
- Sublease until May 2021 or sign new longer lease directly with Landlord