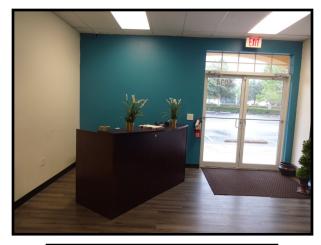

## 1032-1034 E Brandon Bv, Brandon FL 33511

- Lease Rate: \$6,300/sf Modified Gross (\$15/sf MG)
- Free standing building 5,301 sf
- Newly built out as a Church with Offices + Sanctuary. Seats 220 people. Great Event Space.
- Within a Professional Office Park. Adjacent to Walmart, Home Depot, Restaurants, Bus stop
- Abundant parking
- Excellent Demographics: 286,000 people within 15 minutes drive time
- Traffic Count: 52,500 /day on Brandon Bv
- Located between Brandon Regional & Plant City Hospitals
- Sublease until May 2021 or sign new longer lease directly with Landlord