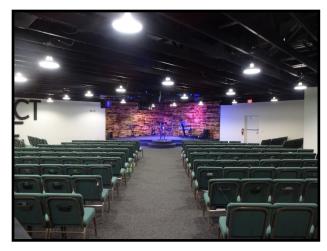

## 1032-1034 E Brandon Bv, Brandon FL 33511

- Lease Rate: \$6,300/sf Modified Gross (\$15/sf MG)
- Free standing building 5,301 sf
- Newly built out as a Church with Offices + Sanctuary. Seats 220 people. Great Event Space.
- Within a Professional Office Park. Adjacent to Walmart, Home Depot, Restaurants, Bus stop
- Abundant parking
- Excellent Demographics: 286,000 people within 15 minutes drive time
- Traffic Count: 52,500 /day on Brandon Bv
- Located between Brandon Regional & Plant City Hospitals
- Sublease until May 2021 or sign new longer lease directly with Landlord