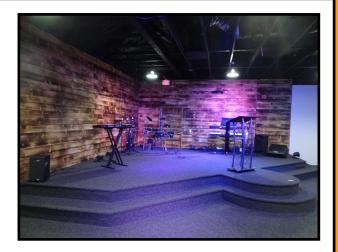

## 1032-1034 E Brandon Bv, Brandon FL 33511

- Lease Rate: \$6,300/sf Modified Gross (\$15/sf MG)
- Free standing building 5,301 sf
- Newly built out as a Church with Offices + Sanctuary. Seats 220 people. Great Event Space.
- Within a Professional Office Park. Adjacent to Walmart, Home Depot, Restaurants, Bus stop
- Abundant parking
- Excellent Demographics: 286,000 people within 15 minutes drive time
- Traffic Count: 52,500 /day on Brandon Bv
- Located between Brandon Regional & Plant City Hospitals
- Sublease until May 2021 or sign new longer lease directly with Landlord