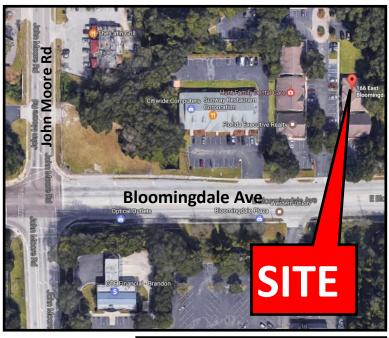

## 166 E Bloomingdale Av, Brandon. FL 33511

- SPACE: 1,250 SF approx
- LEASE RATE: \$1,700/mo + sales tax
   (includes property, tax, building insurance, maintenance)
- LOCATION: In a centrally located office park on Bloomingdale Ave
- LAYOUT: Efficient space layout. Five Offices, Kitchen, Waiting Area, Bathroom with shower. Suitable for medical or general office use
- **DEMOGRAPHICS:** Excellent
- AMPLE PARKING: