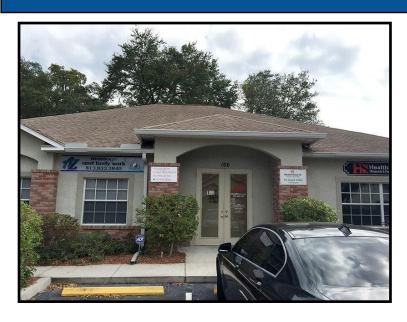

## 166 E Bloomingdale Av, Brandon. FL 33511

- SPACE: 1,250 SF approx
- LEASE RATE: \$1,700/mo + sales tax
   (includes property, tax, building insurance, maintenance)
- LOCATION: In a centrally located office park on Bloomingdale Ave
- LAYOUT: Efficient space layout. Five Offices, Kitchen, Waiting Area, Bathroom with shower. Suitable for medical or general office use
- **DEMOGRAPHICS:** Excellent
- AMPLE PARKING: