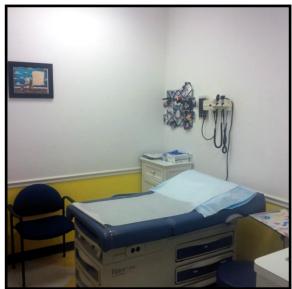

Former Medical office occupied by Davita. Bright and airy. Features a comfortable waiting room, reception area, seven medical exam rooms with sinks two doctors offices and a centrally located nurses station. The space is designed for the operation of an efficient medical practice. Ample parking is available.