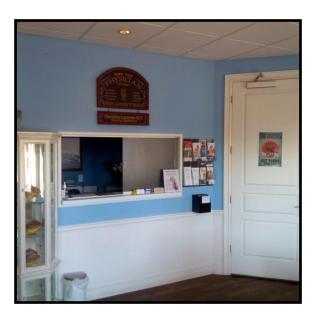

Former Medical office occupied by Davita. Bright and airy. Features a comfortable waiting room, reception area, seven medical exam rooms with sinks two doctors offices and a centrally located nurses station. The space is designed for the operation of an efficient medical practice. Ample parking is available.