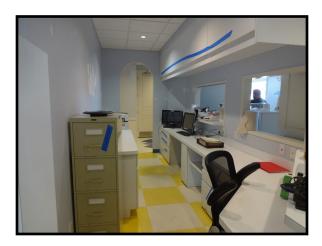

Former Medical office occupied by Davita. Bright and airy. Features a comfortable waiting room, reception area, seven medical exam rooms with sinks two doctors offices and a centrally located nurses station. The space is designed for the operation of an efficient medical practice. Ample parking is available.