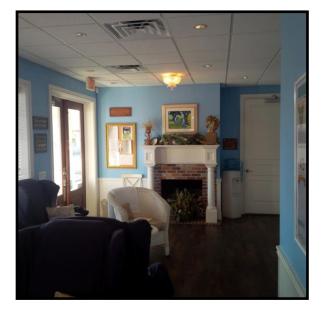

Former Medical office occupied by Davita. Bright and airy. Features a comfortable waiting room, reception area, seven medical exam rooms with sinks two doctors offices and a centrally located nurses station. The space is designed for the operation of an efficient medical practice. Ample parking is available.