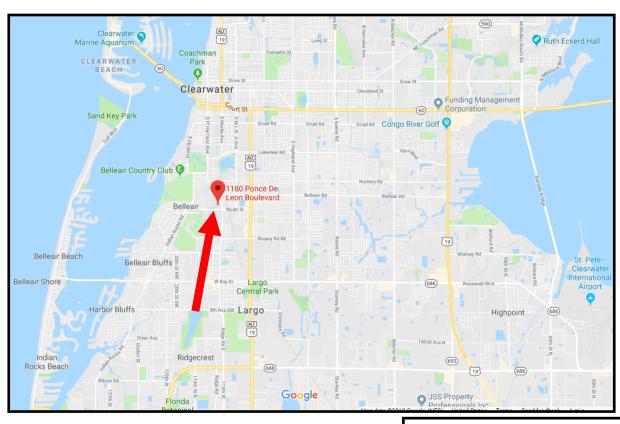

Belleaire Office Center is an eight building professional park located just west of Clearwater-Largo Rd and East of Indian Rocks Rd. It is located next to the Bellair Surgery Center, close to the Morton Plant Mease Hospital and Largo Medical