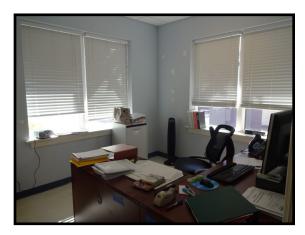

Former Medical office occupied by Davita. Bright and airy. Features a comfortable waiting room, reception area, seven medical exam rooms with sinks two doctors offices and a centrally located nurses station. The space is designed for the operation of an efficient medical practice. Ample parking is available.