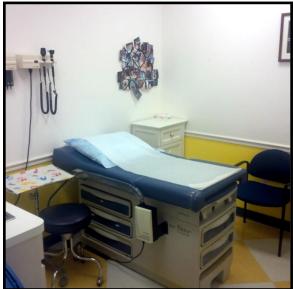

Former Medical office occupied by Davita. Bright and airy. Features a comfortable waiting room, reception area, seven medical exam rooms with sinks two doctors offices and a centrally located nurses station. The space is designed for the operation of an efficient medical practice. Ample parking is available.