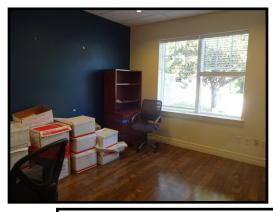

Former Medical office occupied by Davita. Bright and airy. Features a comfortable waiting room, reception area, seven medical exam rooms with sinks two doctors offices and a centrally located nurses station. The space is designed for the operation of an efficient medical practice. Ample parking is available.