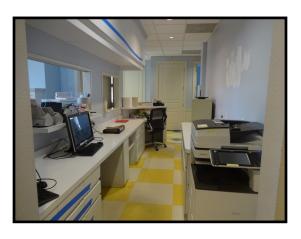

Former Medical office occupied by Davita. Bright and airy. Features a comfortable waiting room, reception area, seven medical exam rooms with sinks two doctors offices and a centrally located nurses station. The space is designed for the operation of an efficient medical practice. Ample parking is available.