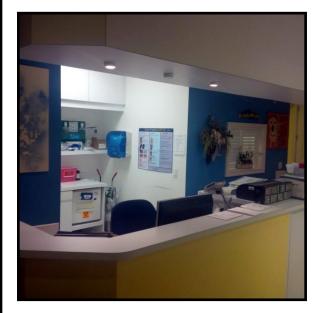

Former Medical office occupied by Davita. Bright and airy. Features a comfortable waiting room, reception area, seven medical exam rooms with sinks two doctors offices and a centrally located nurses station. The space is designed for the operation of an efficient medical practice. Ample parking is available.