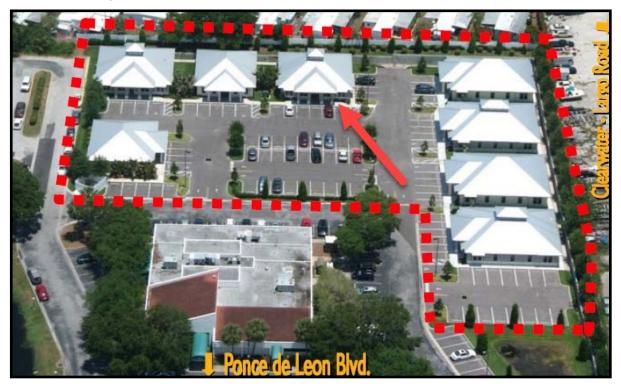

Belleaire Office Center is an eight building professional park located just west of Clearwater-Largo Rd and East of Indian Rocks Rd. It is located next to the Bellair Surgery Center, close to the Morton Plant Mease Hospital and Largo Medical