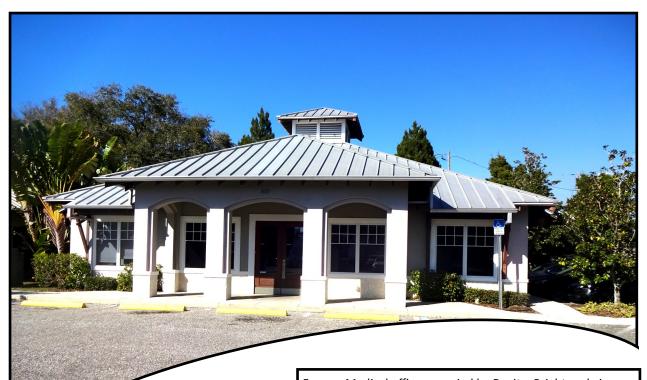

## 1180 Ponce De Leon Bv, Ste 401, Clearwater FL 33756

- For sale at \$475,000
- 2,500 SF Free Standing Building
- 7 Medical Exam Rooms with Sinks
- 2 Executive Offices
- Reception Area
- Nurses Station

Former Medical office occupied by Davita. Bright and airy. Features a comfortable waiting room, reception area, seven medical exam rooms with sinks two doctors offices and a centrally located nurses station. The space is designed for the operation of an efficient medical practice. Ample parking is available.

Belleaire Office Center is an eight building professional park located just west of Clearwater-Largo Rd and East of Indian Rocks Rd. It is located next to the Bellair Surgery Center, close to the Morton Plant Mease Hospital and Largo Medical