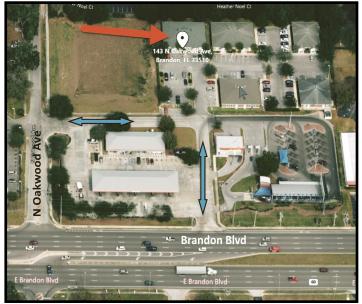

## 143(B) N Oakwood Ave, Brandon FL 33510

For more information please contact: Steven Silverman, Broker (813)785-3665 Steven@TampaCommercialREalEstate.com

- Lease Rate: \$18/SF Modified Gross (\$3,750 per mo) + Sales Tax
- Half of Free standing building— 2,500 sf approx
- 5 Large Exam Rooms sinks. Expansive reception area. Office Space
- In a Professional Office Park that emphasizes medical use
- Ample parking
- Ingress & Egress to Brandon Blvd + Oakwwood Av
- Traffic Count: 47,000 /day on Brandon Bv
- Located between Brandon Regional & Plant City Hospitals. Close to I-75
- IMMEDIATE OCCUPANCY