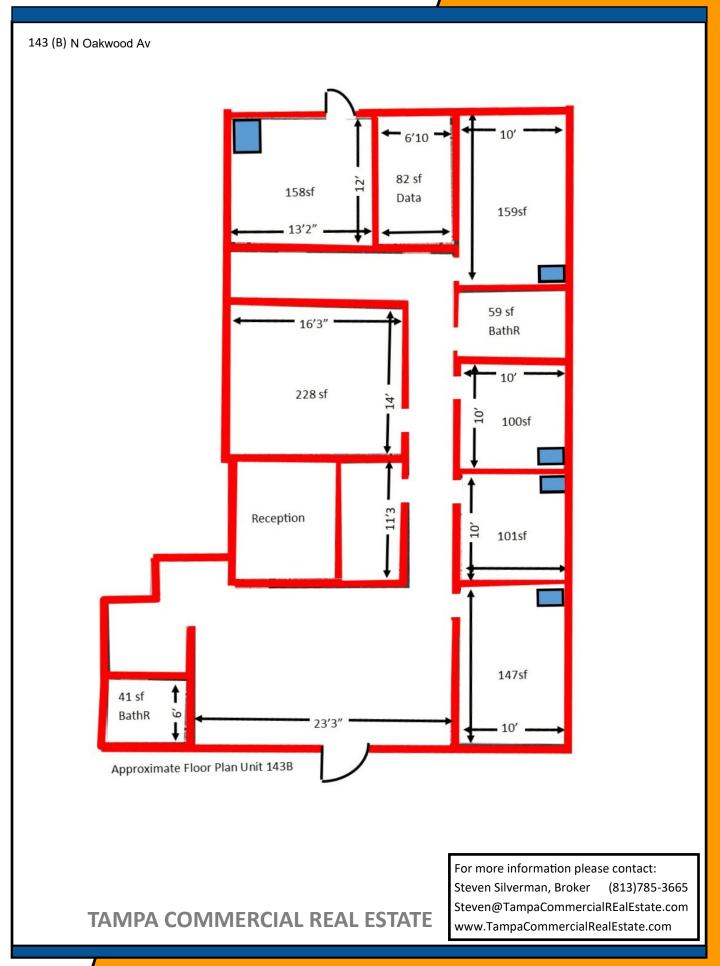

## 143(B) N Oakwood Ave, Brandon FL 33510

For more information please contact: Steven Silverman, Broker (813)785-3665 Steven@TampaCommercialREalEstate.com

- Lease Rate: \$18/SF Modified Gross (\$3,750 per mo) + Sales Tax
- Half of Free standing building— 2,500 sf approx
- 5 Large Exam Rooms sinks. Expansive reception area. Office Space
- In a Professional Office Park that emphasizes medical use
- Ample parking
- Ingress & Egress to Brandon Blvd + Oakwwood Av
- Traffic Count: 47,000 /day on Brandon Bv
- Located between Brandon Regional & Plant City Hospitals. Close to I-75
- IMMEDIATE OCCUPANCY

Information is from sources deemed reliable. Broker is not responsible for errors & omissions

Information is from sources deemed reliable. Broker is not responsible for errors & omissions

143 (B) N Oakwood Av