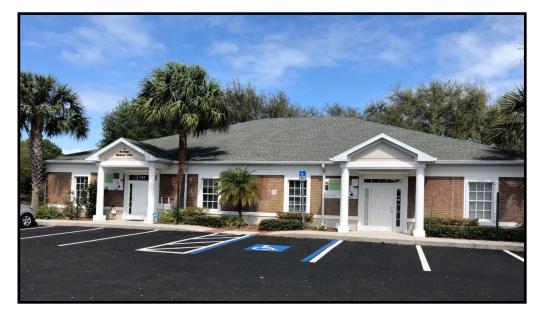

## 143(B) N Oakwood Ave, Brandon FL 33510

For more information please contact: Steven Silverman, Broker (813)785-3665 Steven@TampaCommercialREalEstate.com

- Lease Rate: \$18/SF Modified Gross (\$3,750 per mo) + Sales Tax
- Half of Free standing building— 2,500 sf approx
- 5 Large Exam Rooms sinks. Expansive reception area. Office Space
- In a Professional Office Park that emphasizes medical use
- Ample parking
- Ingress & Egress to Brandon Blvd + Oakwwood Av
- Traffic Count: 47,000 /day on Brandon Bv
- Located between Brandon Regional & Plant City Hospitals. Close to I-75
- IMMEDIATE OCCUPANCY

Reception

Entrance

Medical Exam Room

Parking