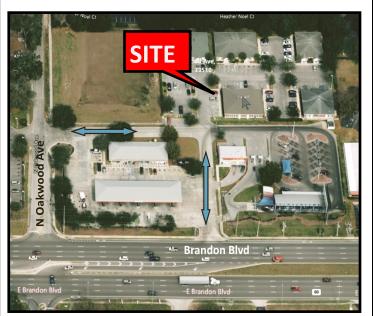

Parking: Ample

Ingress & Egress to Brandon Blvd + Oakwood

Traffic Count: Brandon Bv 46,000 cars/day

Demographics. Strong demographics

Location: Behind Racetrac on Brandon Bv

Information is from sources deemed reliable. Broker is not responsible for errors & omissions