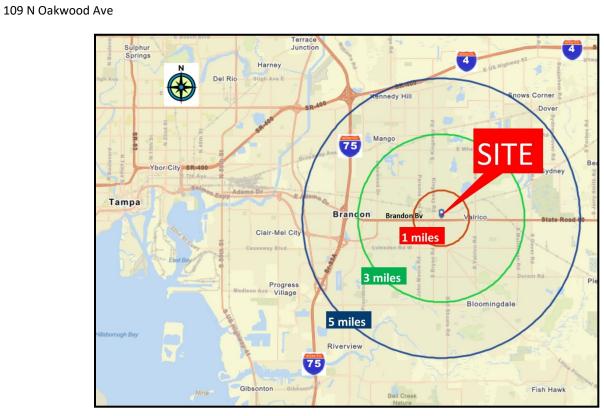

Information is from sources deemed reliable. Broker is not responsible for errors & omissions

| 2019          | 1 Mile            | 3 Mile   | 5 Mile   |
|---------------|-------------------|----------|----------|
| POPULATION    | 11,417            | 71,681   | 142,054  |
| HOUSEHOLDS    | 4,361             | 37,416   | 84,203   |
| MED AGE       | 37.6              | 39.2     | 37.6     |
| MED HH INCOME | \$53 <i>,</i> 930 | \$61,419 | \$62,498 |
| AV HH INCOME  | \$66,169          | \$79,205 | \$80,898 |