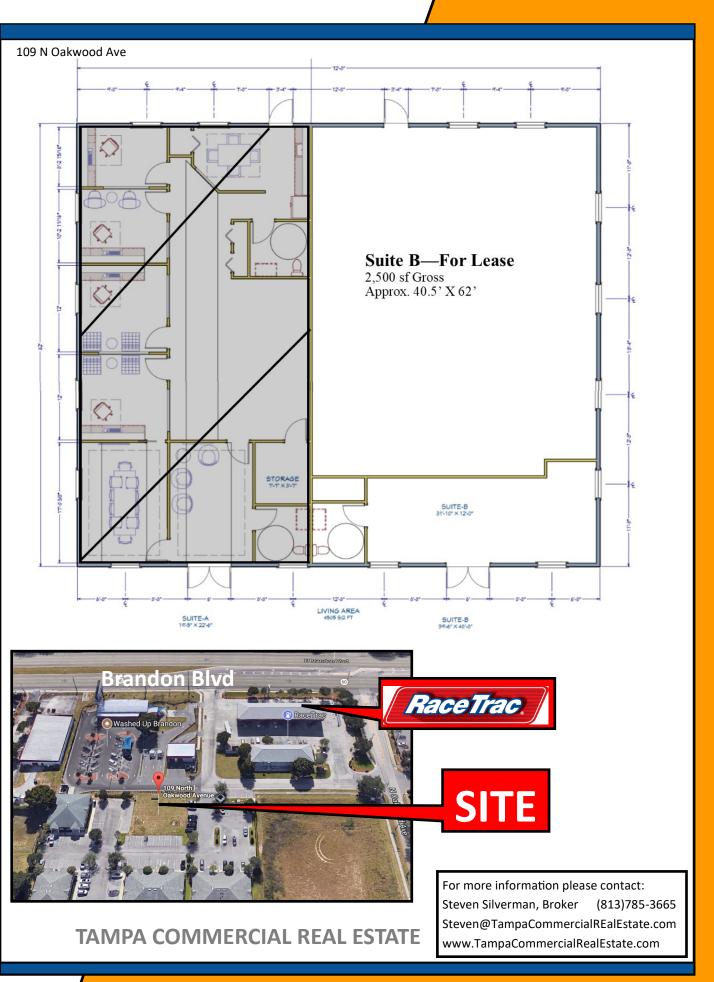

## 109 N Oakwood Ave, Brandon FL 33510

For more information please contact: Steven Silverman, Broker (813)785-3665 Steven@TampaCommercialREalEstate.com Lease Rate: \$12.00/sf NNN + \$4.50 CAM

Space Size: 2,500 sf Gross approx. 40.5' X 62'

Parking: Ample

Ingress & Egress to Brandon Blvd + Oakwood

Traffic Count: Brandon Bv 46,000 cars/day

Demographics. Strong demographics

Location: Behind Racetrac on Brandon Bv

Information is from sources deemed reliable. Broker is not responsible for errors & omissions