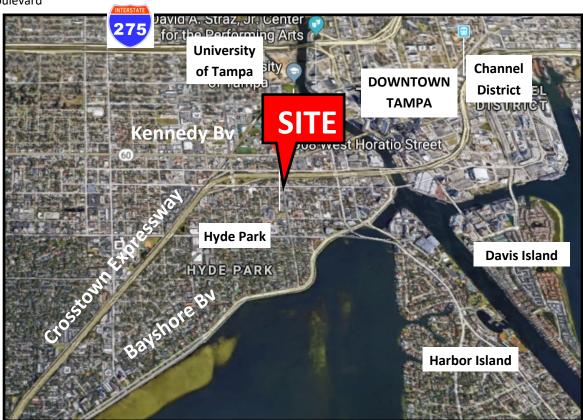

## **OFFICE: LEASE OR SALE**

501 S BOULEVARD, TAMPA. FL 33606





Corner property. High visibility South Tampa location

Free-Standing: Professional Office/Medical Zoned PD

Efficient floorplan featuring:

- 7 Offices + Conference room
- 2 bathrooms
- Spacious Breakroom + 2 Rooms with sink
- Reception area
- Can be subdivided into 2 spaces with separate entrances and kitchen areas
- 17 Parking spaces—est

**Lease Rate: \$22.50/sf MG (**\$5,930/ month)

Sale: \$1,100,000

Heated Area: 3,163 sf.

Land: 0.3 Acres

Folio # 185033-0000

Zoning: PD/PD - Planned Development

**Built: 1955** 

For more information please contact: Steven Silverman, Broker (813)785-3665 Steven@TampaCommercialREalEstate.com 501 S Boulevard







Dimensions: 85 ft x 153 ft

TAMPA COMMERCIAL REAL ESTATE





**Parking** 

TAMPA COMMERCIAL REAL ESTATE

## 501 S Boulevard













## TAMPA COMMERCIAL REAL ESTATE

501 S Boulevard

## Risk Analysis 501 S Boulevard Ave, Tampa FL

Flood Risk Analysis

FEMA Map Last Updated: 1969-12-31



In an area of minimum flood hazard

TAMPA COMMERCIAL REAL ESTATE