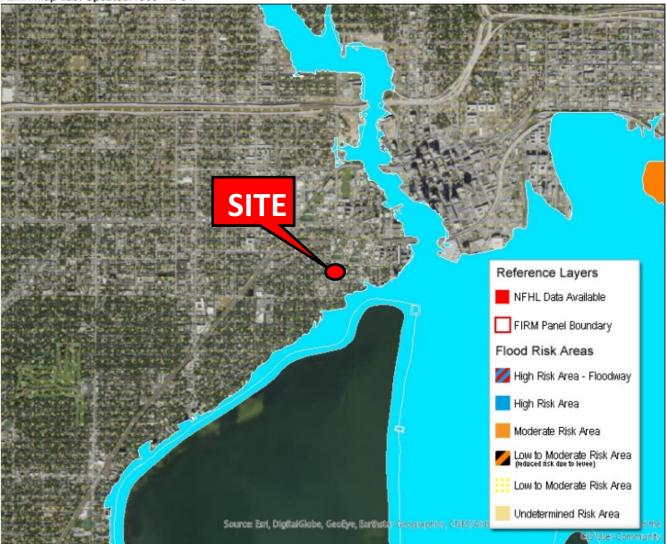

## Risk Analysis 501 S Boulevard Ave, Tampa FL

Flood Risk Analysis

FEMA Map Last Updated: 1969-12-31

In an area of minimum flood hazard

TAMPA COMMERCIAL REAL ESTATE