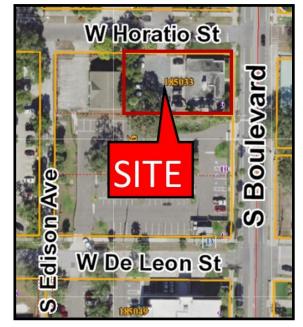

Dimensions: 85 ft x 153 ft

TAMPA COMMERCIAL REAL ESTATE

**Parking** 

TAMPA COMMERCIAL REAL ESTATE