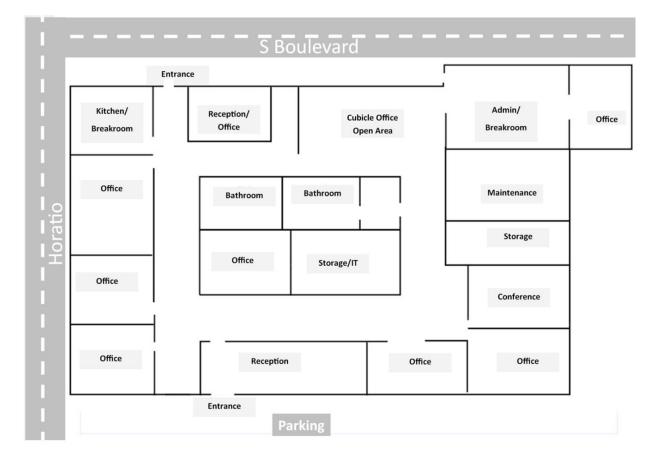

## **OFFICE: LEASE OR SALE**

501 S BOULEVARD, TAMPA. FL 33606

Corner property. High visibility South Tampa location

Free-Standing: Professional Office/Medical Zoned PD

Efficient floorplan featuring:

- 7 Offices + Conference room
- 2 bathrooms
- Spacious Breakroom + 2 Rooms with sink
- Reception area
- Can be subdivided into 2 spaces with separate entrances and kitchen areas
- 17 Parking spaces—est

**Lease Rate: \$22.50/sf MG (**\$5,930/ month)

Sale: \$1,100,000

Heated Area: 3,163 sf.

Land: 0.3 Acres

Folio # 185033-0000

Zoning: PD/PD - Planned Development

**Built: 1955** 

For more information please contact: Steven Silverman, Broker (813)785-3665 Steven@TampaCommercialREalEstate.com 501 S Boulevard

Dimensions: 85 ft x 153 ft

TAMPA COMMERCIAL REAL ESTATE

**Parking** 

TAMPA COMMERCIAL REAL ESTATE