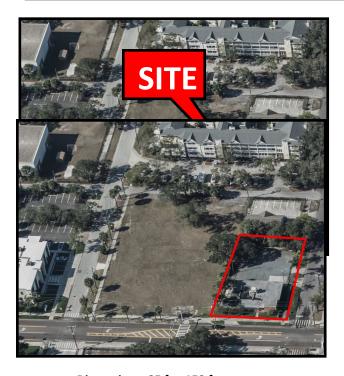

Dimensions: 85 ft x 153 ft

TAMPA COMMERCIAL REAL ESTATE

**Parking** 

TAMPA COMMERCIAL REAL ESTATE