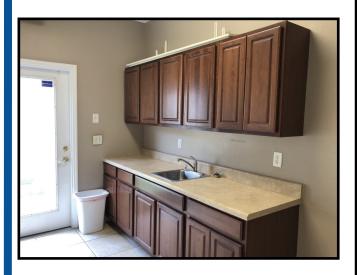

## 6916 W LINEBAUGH AVE TAMPA, FL 33625

- LEASE RATE: \$15.50/sf MG
- BUILDING: 3,700 SF Two adjacent spaces for lease
   A) Suite 102— 1,894 sf \$2,446 per mo + sales tax
   B) Suite 101 1,583 sf \$2,044.70 per mo + sales tax
- LOCATION: Outstanding West Tampa location. Next to the Veterans Expressway. 20 min from South Tampa-Downtown Tampa, Clearwater, Palm Harbor & Pasco County. 5 min from Westchase,
- FEATURES: Beautiful office duplex in the well maintained Veterans Professional Center. The adjacent spaces can be combined into one 3,700 sf space