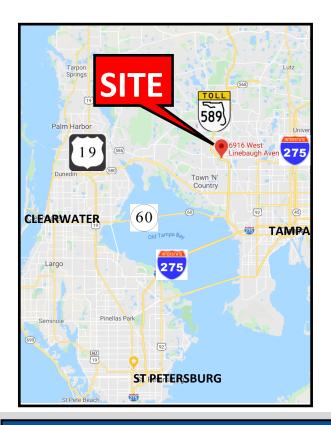

## 6916 W LINEBAUGH AVE TAMPA, FL 33625

- LEASE RATE: \$15.50/sf MG
- BUILDING: 3,700 SF Two adjacent spaces for lease
   A) Suite 102— 1,894 sf \$2,446 per mo + sales tax
   B) Suite 101 1,583 sf \$2,044.70 per mo + sales tax
- LOCATION: Outstanding West Tampa location. Next to the Veterans Expressway. 20 min from South Tampa-Downtown Tampa, Clearwater, Palm Harbor & Pasco County. 5 min from Westchase,
- FEATURES: Beautiful office duplex in the well maintained Veterans Professional Center. The adjacent spaces can be combined into one 3,700 sf space