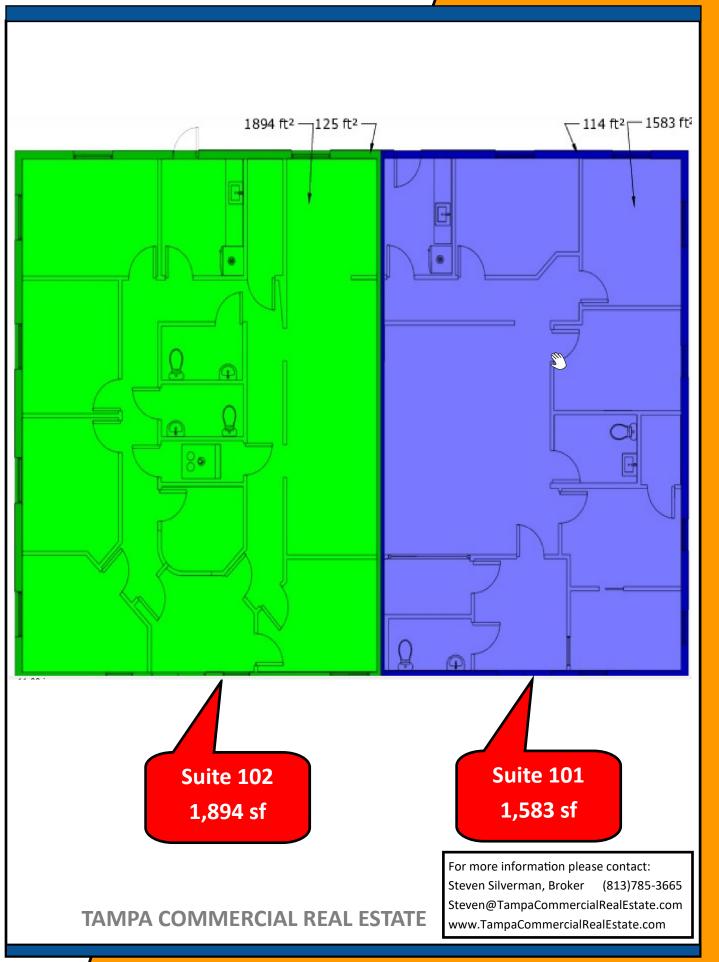

## 6916 W LINEBAUGH AVE TAMPA, FL 33625

- LEASE RATE: \$15.50/sf MG
- BUILDING: 3,700 SF Two adjacent spaces for lease
   A) Suite 102— 1,894 sf \$2,446 per mo + sales tax
   B) Suite 101 1,583 sf \$2,044.70 per mo + sales tax
- LOCATION: Outstanding West Tampa location. Next to the Veterans Expressway. 20 min from South Tampa-Downtown Tampa, Clearwater, Palm Harbor & Pasco County. 5 min from Westchase,
- FEATURES: Beautiful office duplex in the well maintained Veterans Professional Center. The adjacent spaces can be combined into one 3,700 sf space