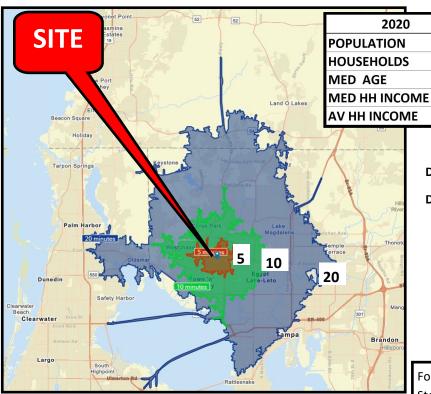

# 6916

TAMPA COMMERCIAL REAL ESTATE

**DEMOGRAPHICS:** 

**DRIVE-TIME FROM PROPERTY** 

5 MIN

20,746

7,685

38.3

\$55,684

\$73,608

**10 MIN** 

158,938

60,359

39.0

\$58,137

\$82,429

**20 MIN** 

603,930

239,432

39.1

\$56,341

\$85,382

For more information please contact: Steven Silverman, Broker (813)785-3665 Steven@TampaCommercialRealEstate.com www.TampaCommercialRealEstate.com