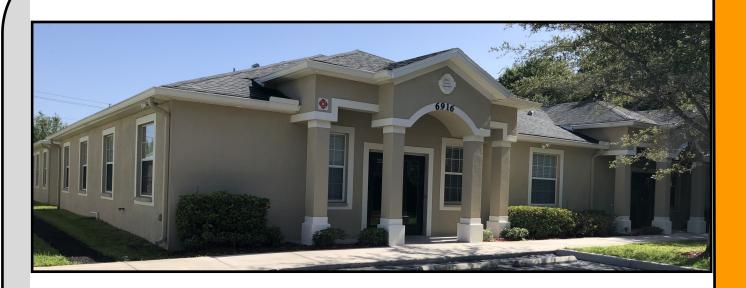

## **OFFICE FOR LEASE**

## 6916 W LINEBAUGH AVE TAMPA, FL 33625

- LEASE RATE: \$15.50/sf MG
- BUILDING: 3,700 SF Two adjacent spaces for lease
   A) Suite 102— 1,894 sf \$2,446 per mo + sales tax
   B) Suite 101 1,583 sf \$2,044.70 per mo + sales tax
- LOCATION: Outstanding West Tampa location. Next to the Veterans Expressway. 20 min from South Tampa-Downtown Tampa, Clearwater, Palm Harbor & Pasco County. 5 min from Westchase,
- FEATURES: Beautiful office duplex in the well maintained Veterans Professional Center. The adjacent spaces can be combined into one 3,700 sf space