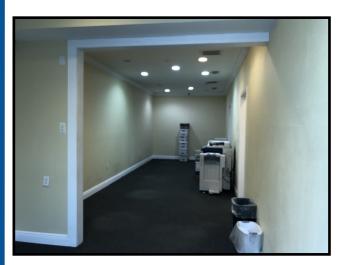

## 6916 W LINEBAUGH AVE TAMPA, FL 33625

- LEASE RATE: \$15.50/sf MG
- BUILDING: 3,700 SF Two adjacent spaces for lease
   A) Suite 102— 1,894 sf \$2,446 per mo + sales tax
   B) Suite 101 1,583 sf \$2,044.70 per mo + sales tax
- LOCATION: Outstanding West Tampa location. Next to the Veterans Expressway. 20 min from South Tampa-Downtown Tampa, Clearwater, Palm Harbor & Pasco County. 5 min from Westchase,
- FEATURES: Beautiful office duplex in the well maintained Veterans Professional Center. The adjacent spaces can be combined into one 3,700 sf space