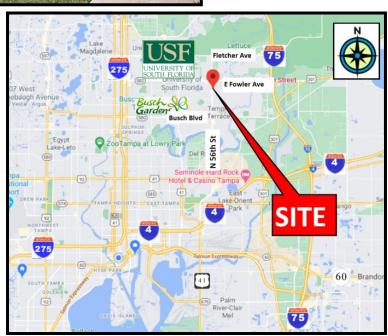

## 11151 N 56th St, Tampa FL 33617

- For lease 1,116 sf
- Lease Rate: 18.00/sf modified Gross.
   Monthly payment = \$1,674/sf + sales tax 8%
- Formerly Sylvan Learning Center
- Terrific professional office
- Excellent visibility on busy 56th St
- Signage
- 35,000 traffic count on 56th st per day
- Close to University of South Florida
- Ample parking
- In the City of Temple Terrace
- Zoning: CG Commercial General