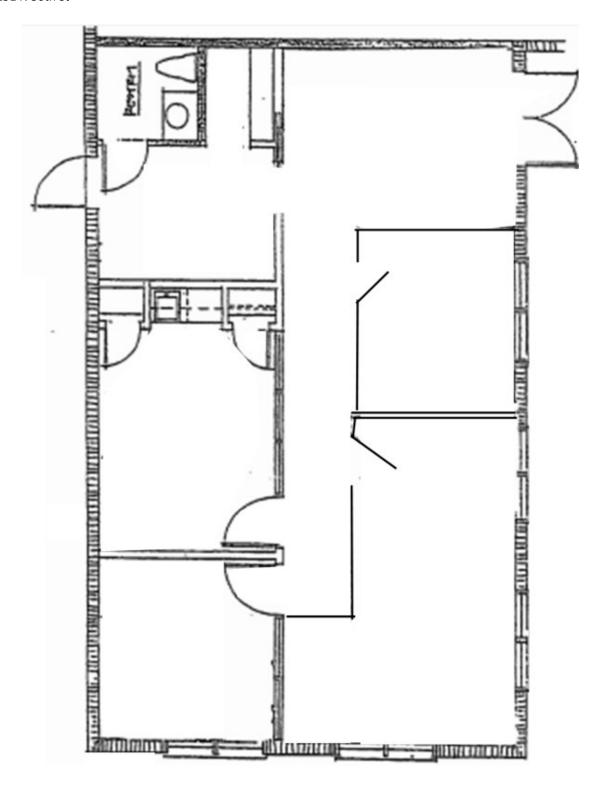

## 11151 N 56th St, Tampa FL 33617

- For lease 1,116 sf
- Lease Rate: 18.00/sf modified Gross.
   Monthly payment = \$1,674/sf + sales tax 8%
- Formerly Sylvan Learning Center
- Terrific professional office
- Excellent visibility on busy 56th St
- Signage
- 35,000 traffic count on 56th st per day
- Close to University of South Florida
- Ample parking
- In the City of Temple Terrace
- Zoning: CG Commercial General