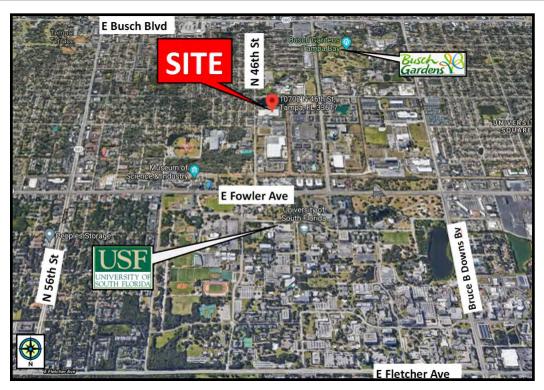

## 10702 N 46th St, Tampa. FL 33617

- Base Rate: \$3.95/sf NNN for full 50,000 sf As-Is (\$4.40/sf - if space is divided)
- CAM \$1.40/sf
- Building: 200,000 sf Multi-Tenant Facility; 10 Ac
- Lease Space Available—24,000-50,000 SF
- Zoned: IH Industrial Heavy—Warehouse/Mfg
- 4-6 Loading Docks
- Ample Parking
- Available : April 1, 2021
- Fully Sprinklered
- 480/277 volt—abundant heavy power available
- Racking is available purchase
- Close to Busch Gardens and USF, Easy Access to Highways and I-4 corridor