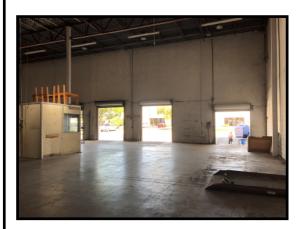

Warehouse Area— Ceiling height 25 ft—23ft 6" clear—skylights provide additional light

**Loading Dock Area** 

- 6 loading docks
- Ceiling height 25 ft—23ft 6" clear