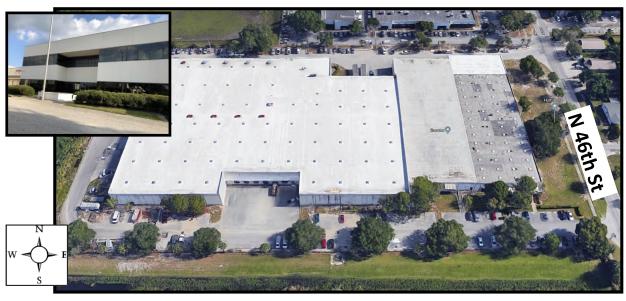

## 10702 N 46th St, Tampa. FL 33617

- Base Rate: \$3.95/sf NNN for full 50,000 sf As-Is (\$4.40/sf - if space is divided)
- CAM \$1.40/sf
- Building: 200,000 sf Multi-Tenant Facility; 10 Ac
- Lease Space Available—24,000-50,000 SF
- Zoned: IH Industrial Heavy—Warehouse/Mfg
- 4-6 Loading Docks
- Ample Parking
- Available : April 1, 2021
- Fully Sprinklered
- 480/277 volt—abundant heavy power available
- Racking is available purchase
- Close to Busch Gardens and USF, Easy Access to Highways and I-4 corridor

For more information please contact: Steven Silverman, Broker (813)785-3665 Steven@TampaCommercialRealEstate.com

3.8 miles to I-75 Ramp at Fowler Ave, Connecting to I-4 corridor