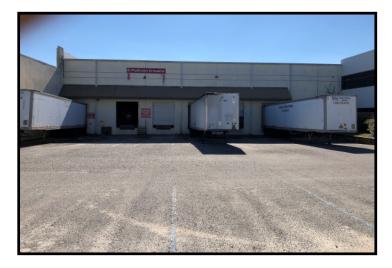

Warehouse Area— Ceiling height 25 ft—23ft 6" clear—skylights provide additional light

**Loading Dock Area** 

- 6 loading docks
- Ceiling height 25 ft—23ft 6" clear

#### TAMPA COMMERCIAL REAL ESTATE

For more information please contact:
Steven Silverman, Broker (813)785-3665
Steven@TampaCommercialREalEstate.com
www.TampaCommercialRealEstate.com