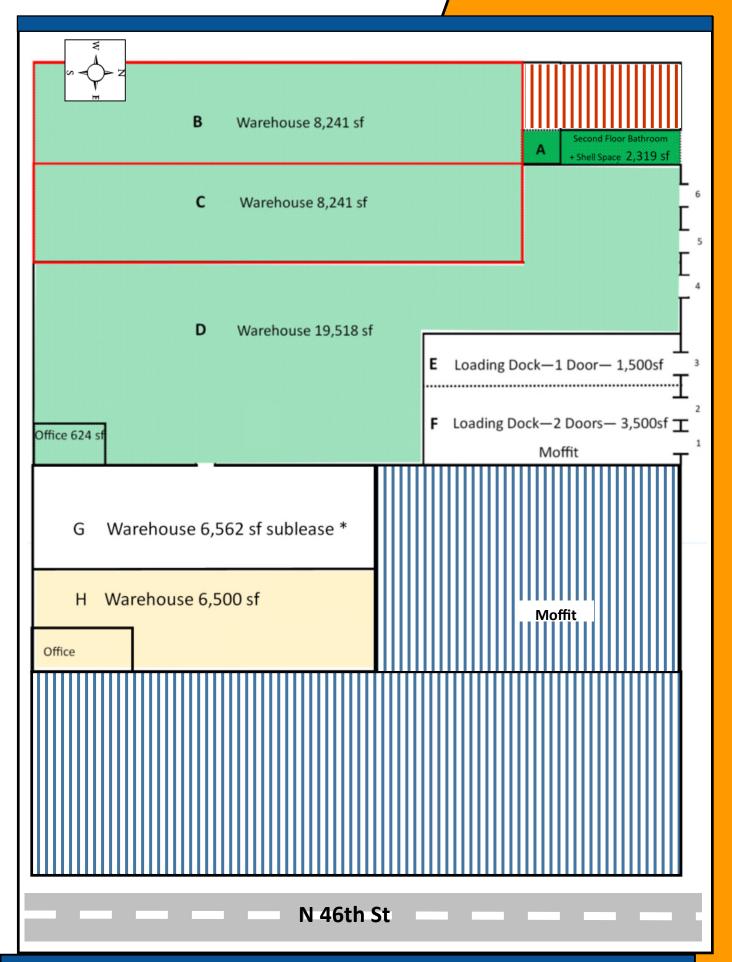

### TAMPA COMMERCIAL REAL ESTATE

For more information please contact: Steven Silverman, Broker (813)785-3665 Steven@TampaCommercialREalEstate.com www.TampaCommercialRealEstate.com

B,C,D,E, F - Ceiling Height 23'6" - (25 ft to deck)

G & H—Ceiling Height :16'6" (18ft- to deck)

TAMPA COMMERCIAL REAL ESTATE

For more information please contact:
Steven Silverman, Broker (813)785-3665
Steven@TampaCommercialREalEstate.com
www.TampaCommercialRealEstate.com