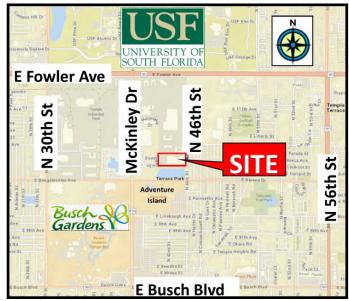

## 10702 N 46th St, Tampa. FL 33617

- Base Rate: \$3.95/sf NNN for full 50,000 sf As-Is (\$4.40/sf - if space is divided)
- CAM \$1.40/sf
- Building: 200,000 sf Multi-Tenant Facility; 10 Ac
- Lease Space Available—24,000-50,000 SF
- Zoned: IH Industrial Heavy—Warehouse/Mfg
- 4-6 Loading Docks
- Ample Parking
- Available : April 1, 2021
- Fully Sprinklered
- 480/277 volt—abundant heavy power available
- Racking is available purchase
- Close to Busch Gardens and USF, Easy Access to Highways and I-4 corridor