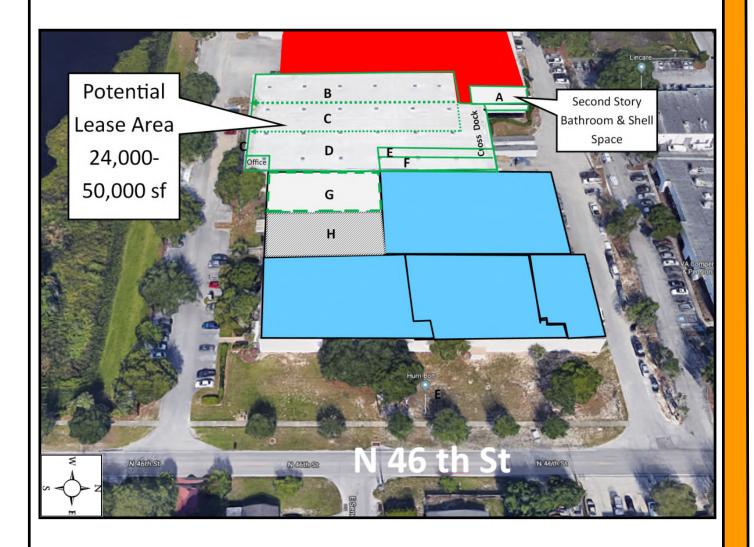

## Warehouse/Mfg Space

# **FOR LEASE**

## 10702 N 46th St, Tampa. FL 33617

- Base Rate: \$3.95/sf NNN for full 50,000 sf As-Is (\$4.40/sf - if space is divided)
- CAM \$1.40/sf
- Building: 200,000 sf Multi-Tenant Facility; 10 Ac
- Lease Space Available—24,000-50,000 SF
- Zoned: IH Industrial Heavy—Warehouse/Mfg
- 4-6 Loading Docks
- Ample Parking
- Available : April 1, 2021
- Fully Sprinklered
- 480/277 volt—abundant heavy power available
- Racking is available purchase
- Close to Busch Gardens and USF, Easy Access to Highways and I-4 corridor

For more information please contact: Steven Silverman, Broker (813)785-3665 Steven@TampaCommercialRealEstate.com

3.8 miles to I-75 Ramp at Fowler Ave, Connecting to I-4 corridor