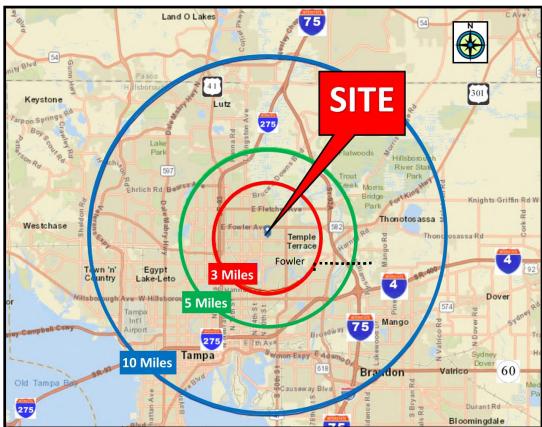

For more information please contact: Steven Silverman, Broker (813)785-3665 Steven@TampaCommercialRealEstate.com

3.8 miles to I-75 Ramp at Fowler Ave, Connecting to I-4 corridor