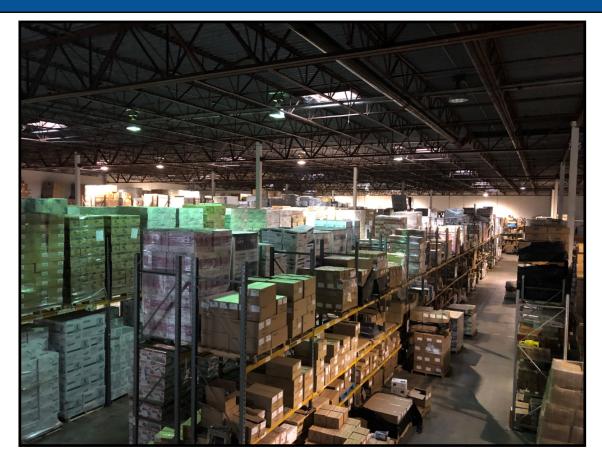

Warehouse Area— Ceiling height 25 ft—23ft 6" clear—skylights provide additional light

**Loading Dock Area** 

- 6 loading docks
- Ceiling height 25 ft—23ft 6" clear