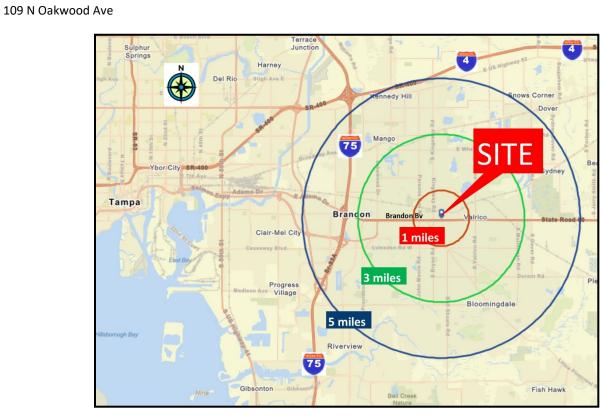

Information is from sources deemed reliable. Broker is not responsible for errors & omissions

Information is from sources deemed reliable. Broker is not responsible for errors & omissions

| 2019          | 1 Mile            | 3 Mile   | 5 Mile   |
|---------------|-------------------|----------|----------|
| POPULATION    | 11,417            | 71,681   | 142,054  |
| HOUSEHOLDS    | 4,361             | 37,416   | 84,203   |
| MED AGE       | 37.6              | 39.2     | 37.6     |
| MED HH INCOME | \$53 <i>,</i> 930 | \$61,419 | \$62,498 |
| AV HH INCOME  | \$66,169          | \$79,205 | \$80,898 |