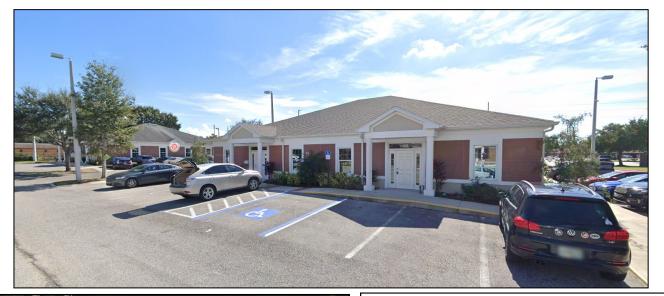

## 105 N Oakwood Ave, Brandon FL 33510

For more information please contact: Steven Silverman, Broker (813)785-3665 Steven@TampaCommercialREalEstate.com

- Lease Rate: \$15.00/sf NNN + \$4.50 CAM
- Space Size: 2,500 sf Gross approx. 40.5' X 62'
- **Zoning:** PD—Office or Medical Office
- **Property:** A centrally located prof. office complex with a market area that includes all of Brandon.
- Condition: Brand new space. Build-out commenced January 2022. Possibility to modify the floorplan to tenants requirement. Owner is offering a substantial Tenant improvement allowance. Extra plumbing laid under the slab, should water be required for a medical exam rooms.
- Parking: All around the building plus additional
- Ingress & Egress to Brandon Blvd + Oakwood Ave
- Traffic Count: Brandon Bv 46,000 cars/day
- Demographics. Strong area demographics