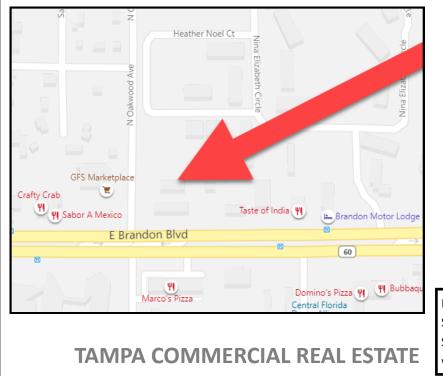

## 105 N Oakwood Ave, Brandon FL 33510

For more information please contact: Steven Silverman, Broker (813)785-3665 Steven@TampaCommercialREalEstate.com

- Lease Rate: \$15.00/sf NNN + \$4.50 CAM
- Space Size: 2,500 sf Gross approx. 40.5' X 62'
- **Zoning:** PD—Office or Medical Office
- **Property:** A centrally located prof. office complex with a market area that includes all of Brandon.
- Condition: Brand new space. Build-out commenced January 2022. Possibility to modify the floorplan to tenants requirement. Owner is offering a substantial Tenant improvement allowance. Extra plumbing laid under the slab, should water be required for a medical exam rooms.
- Parking: All around the building plus additional
- Ingress & Egress to Brandon Blvd + Oakwood Ave
- Traffic Count: Brandon Bv 46,000 cars/day
- Demographics. Strong area demographics