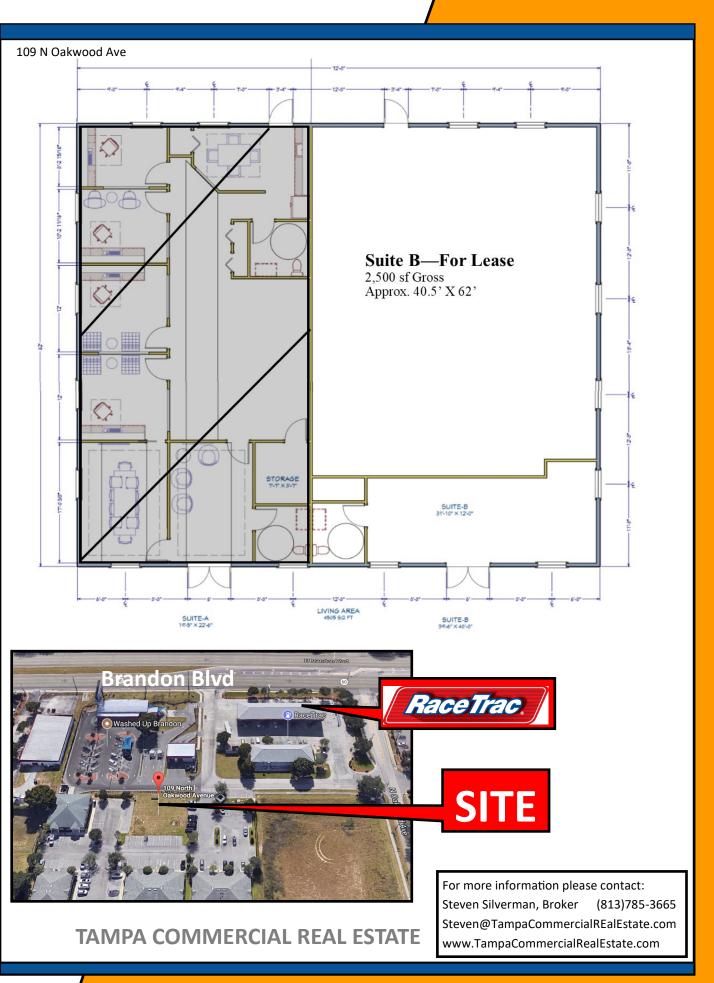

## 105 N Oakwood Ave, Brandon FL 33510

For more information please contact: Steven Silverman, Broker (813)785-3665 Steven@TampaCommercialREalEstate.com

- Lease Rate: \$15.00/sf NNN + \$4.50 CAM
- Space Size: 2,500 sf Gross approx. 40.5' X 62'
- **Zoning:** PD—Office or Medical Office
- **Property:** A centrally located prof. office complex with a market area that includes all of Brandon.
- Condition: Brand new space. Build-out commenced January 2022. Possibility to modify the floorplan to tenants requirement. Owner is offering a substantial Tenant improvement allowance. Extra plumbing laid under the slab, should water be required for a medical exam rooms.
- Parking: All around the building plus additional
- Ingress & Egress to Brandon Blvd + Oakwood Ave
- Traffic Count: Brandon Bv 46,000 cars/day
- Demographics. Strong area demographics