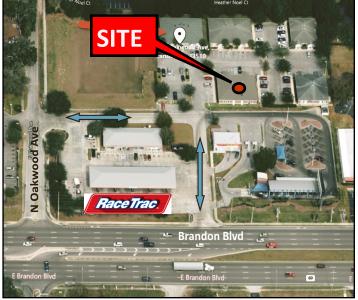

## 105 N Oakwood Ave, Brandon FL 33510

For more information please contact: Steven Silverman, Broker (813)785-3665 Steven@TampaCommercialREalEstate.com

- Lease Rate: \$15.00/sf NNN + \$4.50 CAM
- Space Size: 2,500 sf Gross approx. 40.5' X 62'
- **Zoning:** PD—Office or Medical Office
- **Property:** A centrally located prof. office complex with a market area that includes all of Brandon.
- Condition: Brand new space. Build-out commenced January 2022. Possibility to modify the floorplan to tenants requirement. Owner is offering a substantial Tenant improvement allowance. Extra plumbing laid under the slab, should water be required for a medical exam rooms.
- Parking: All around the building plus additional
- Ingress & Egress to Brandon Blvd + Oakwood Ave
- Traffic Count: Brandon Bv 46,000 cars/day
- Demographics. Strong area demographics