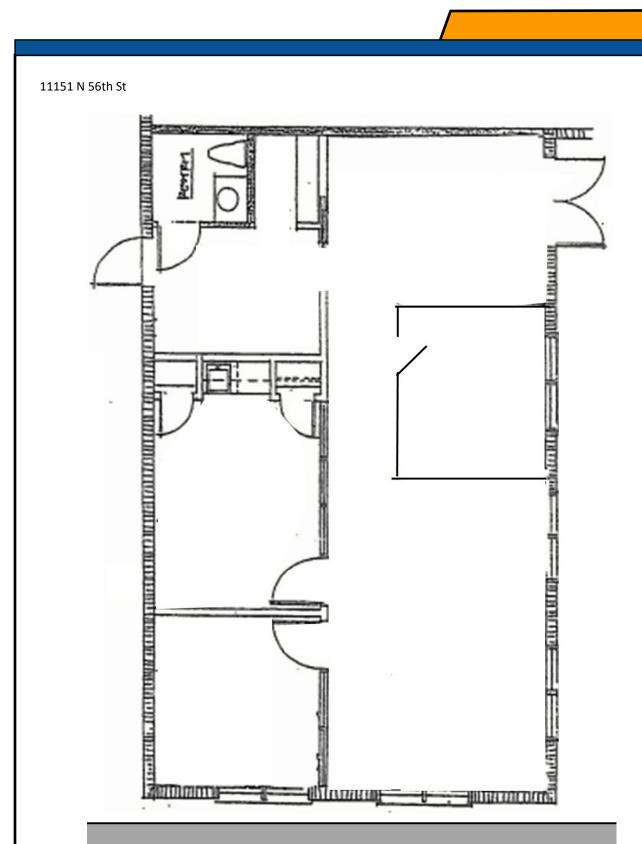

## 11151 N 56th St, Tampa FL 33617

- For lease 1,116 sf
- Lease Rate: 19.00/sf modified Gross.
   Monthly payment = \$1,767 + 7% sales
   tax.
- Terrific professional office or salon
- Excellent visibility on busy 56th St
- Signage—Pylon + Buiding
- 35,000 traffic count on 56th st per day
- Close to University of South Florida
- Ample parking
- In the City of Temple Terrace
- Zoning: CG Commercial General