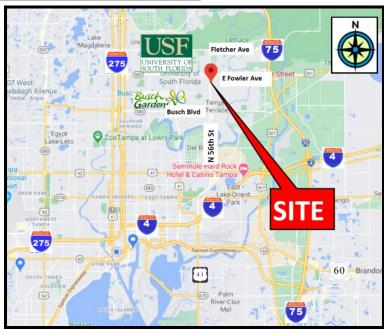

## 11151 N 56th St, Tampa FL 33617

- For lease 1,116 sf
- Lease Rate: 19.00/sf modified Gross.
   Monthly payment = \$1,767 + 7% sales
   tax.
- Terrific professional office or salon
- Excellent visibility on busy 56th St
- Signage—Pylon + Buiding
- 35,000 traffic count on 56th st per day
- Close to University of South Florida
- Ample parking
- In the City of Temple Terrace
- Zoning: CG Commercial General