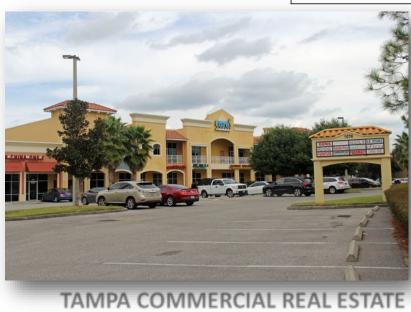

## 1076 E Brandon Bv, Brandon, FL 33511

- Rate: \_\_\_\_\_ NNN + CAM \$7.00/sf .(Rate to be discussed, depends on TI.) Landlord is willing to provide significant Tenant Improvement allowance for qualified tenant
- Space- Suite 104-106 —4,200 sf
- Tons of parking
- Prime first floor location—Office/Retail
- Former Physical Therapy—Bright & Airy
- Excellent Demographics: 286,000 people within 15 minutes drive time
- Traffic Count: 53,000/day on Brandon Bv
- By Appointment only—Do not disturb

Address: 1076 E Brandon Bv