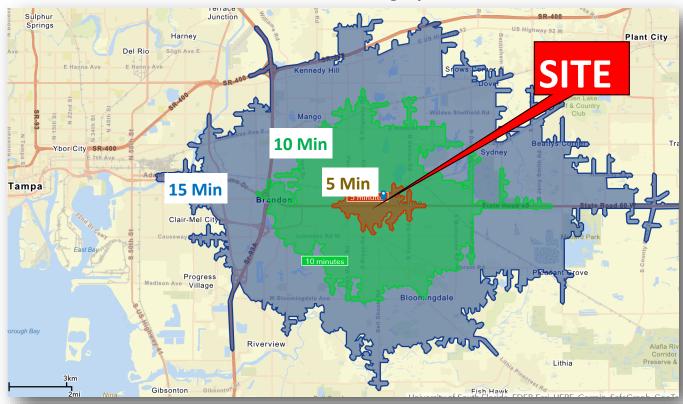

TAMPA COMMERCIAL REAL ESTATE

For more information please contact:
Steven Silverman, Broker (813)785-3665
Steven@TampaCommercialREalEstate.com
www.TampaCommercialRealEstate.com

| 2021          | 5 MIN    | 10 MIN   | 15 MIN   |
|---------------|----------|----------|----------|
| POPULATION    | 4,678    | 69,572   | 142,495  |
| HOUSEHOLDS    | 2,285    | 34,198   | 78,343   |
| MED AGE       | 38.6     | 39.8     | 38.1     |
| MED HH INCOME | \$50,965 | \$61,932 | \$63,188 |
| AV HH INCOME  | \$60,777 | \$80,576 | \$81,808 |