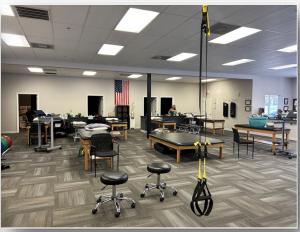

## 1076 E Brandon Bv, Brandon, FL 33511

- Rate: \_\_\_\_\_ NNN + CAM \$7.00/sf .(Rate to be discussed, depends on TI.) Landlord is willing to provide significant Tenant Improvement allowance for qualified tenant
- Space- Suite 104-106 —4,200 sf
- Tons of parking
- Prime first floor location—Office/Retail
- Former Physical Therapy—Bright & Airy
- Excellent Demographics: 286,000 people within 15 minutes drive time
- Traffic Count: 53,000/day on Brandon Bv
- By Appointment only—Do not disturb

Address: 1076 E Brandon Bv