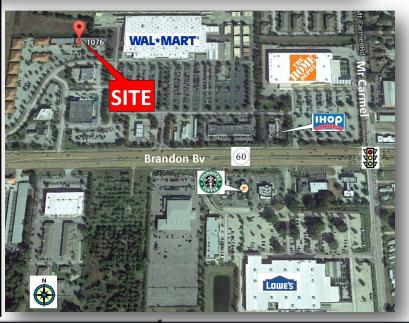

## 1076 E Brandon Bv, Brandon, FL 33511

- Rate: \_\_\_\_\_ NNN + CAM \$7.00/sf .(Rate to be discussed, depends on TI.) Landlord is willing to provide significant Tenant Improvement allowance for qualified tenant
- Space- Suite 104-106 —4,200 sf
- Tons of parking
- Prime first floor location—Office/Retail
- Former Physical Therapy—Bright & Airy
- Excellent Demographics: 286,000 people within 15 minutes drive time
- Traffic Count: 53,000/day on Brandon Bv
- By Appointment only—Do not disturb

Address: 1076 E Brandon Bv