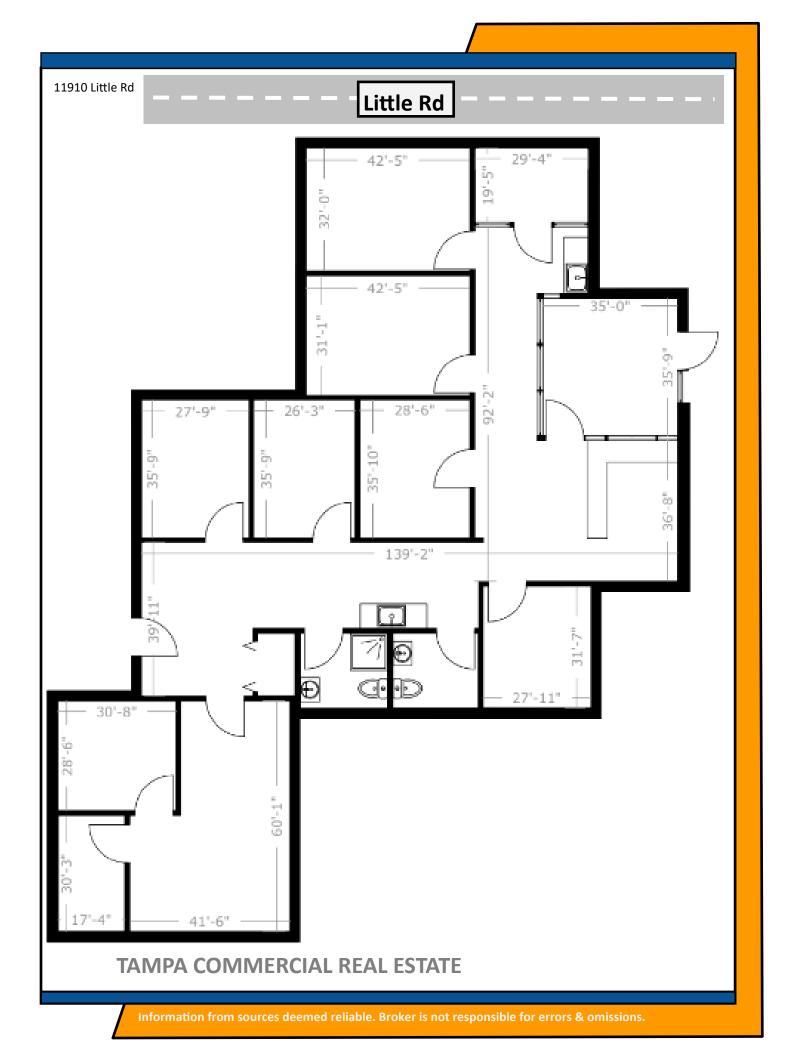

## 11910 Little Rd, New Port Richey. FL 34654

- Price \$599,000
- Size: 1,984 sf on 0.32 acres. Free standing single tenant building
- Current Use: Office Medical/Prof.
- 5 Exam Rooms, Reception, 2 bathrooms, break room
- Est 18 parking spaces. Pylon Sign
- Zoned C2—Commercial General
- Corner property—high visibility
- High traffic Count: 39,000 cars/day