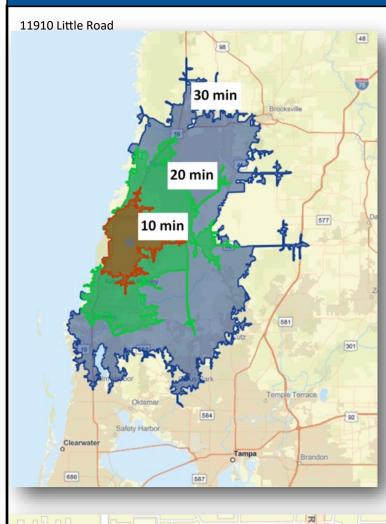

# Market Area Demographics Drive Time from Site

| 2023          | 10 min   | 20 min   | 30 min   |
|---------------|----------|----------|----------|
| POPULATION    | 89,865   | 276,866  | 609,143  |
| HOUSEHOLDS    | 29,048   | 118,614  | 249,186  |
| MED AGE       | 51.7     | 49.7     | 48.1     |
| MED HH INCOME | \$44,567 | \$51,420 | \$60,415 |
| AV HH INCOME  | \$60,149 | \$72,493 | \$90,177 |