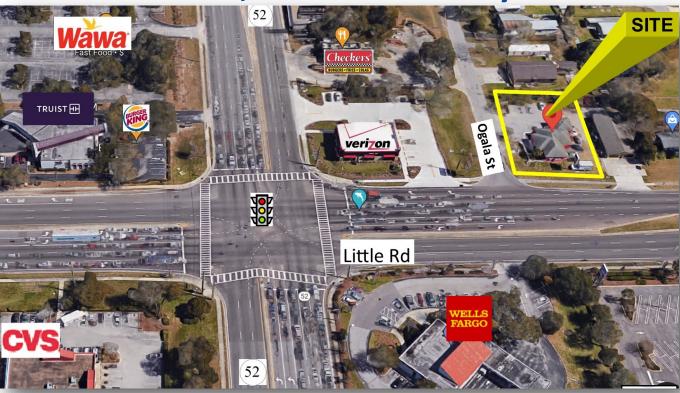

#### **Map Location**

TAMPA COMMERCIAL REAL ESTATE

## 11910 Little Rd, New Port Richey. FL 34654

- Price \$599,000
- Size: 1,984 sf on 0.32 acres. Free standing single tenant building
- Current Use: Office Medical/Prof.
- 5 Exam Rooms, Reception, 2 bathrooms, break room
- Est 18 parking spaces. Pylon Sign
- Zoned C2—Commercial General
- Corner property—high visibility
- High traffic Count: 39,000 cars/day