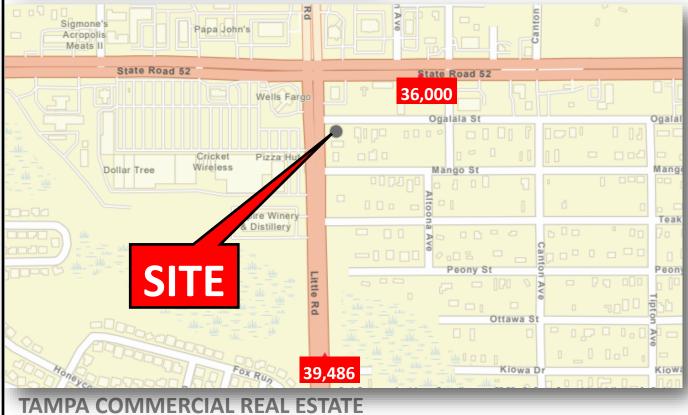

#### **Traffic Count**

## 11910 Little Rd, New Port Richey. FL 34654

- Price \$599,000
- Size: 1,984 sf on 0.32 acres. Free standing single tenant building
- Current Use: Office Medical/Prof.
- 5 Exam Rooms, Reception, 2 bathrooms, break room
- Est 18 parking spaces. Pylon Sign
- Zoned C2—Commercial General
- Corner property—high visibility
- High traffic Count: 39,000 cars/day