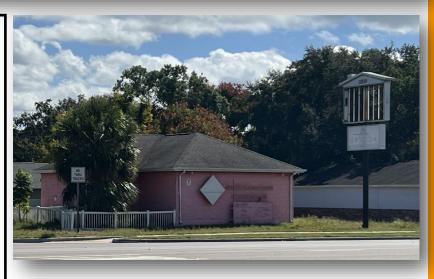

## 11910 Little Rd, New Port Richey. FL 34654

- Price \$599,000
- Size: 1,984 sf on 0.32 acres. Free standing single tenant building
- Current Use: Office Medical/Prof.
- 5 Exam Rooms, Reception, 2 bathrooms, break room
- Est 18 parking spaces. Pylon Sign
- Zoned C2—Commercial General
- Corner property—high visibility
- High traffic Count: 39,000 cars/day