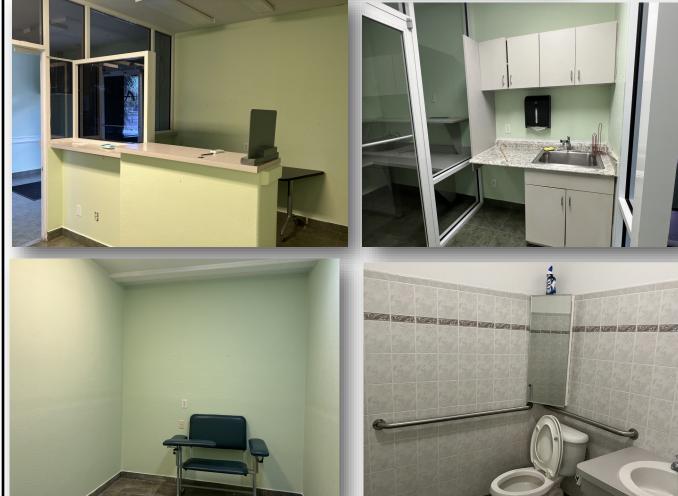

## 11910 Little Rd, New Port Richey. FL 34654

- Price \$599,000
- Size: 1,984 sf on 0.32 acres. Free standing single tenant building
- Current Use: Office Medical/Prof.
- 5 Exam Rooms, Reception, 2 bathrooms, break room
- Est 18 parking spaces. Pylon Sign
- Zoned C2—Commercial General
- Corner property—high visibility
- High traffic Count: 39,000 cars/day