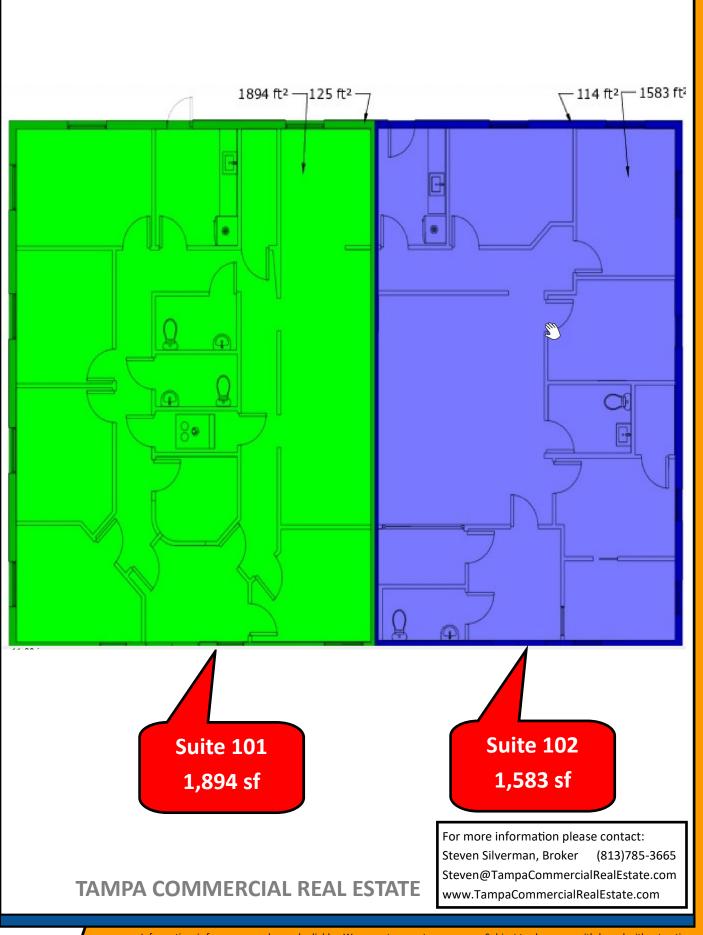

## OFFICE FOR LEASE 6916 W LINEBAUGH AVE

## TAMPA, FL 33625

TAMPA COMMERCIAL REAL ESTATE

- LEASE RATE: \$20/sf NNN + \$5/sf CAM
- BUILDING: 3,700 SF
  Two adjacent spaces with separate entrances
- AVAILABLE: Suite 101— 1,894 sf available-
- LOCATION: Outstanding West Tampa location. Next to the Veterans Expressway. 20 min from South Tampa-Downtown Tampa, Clearwater, Palm Harbor & Pasco County. 5 min from Westchase,
- **FEATURES:** Beautiful office duplex in the well maintained Veterans Professional Center.
- YEAR BUILT: 2008

For more information please contact: Steven Silverman, Broker (813)785-3665 Steven@TampaCommercialRealEstate.com

| vonst Point      | 2023                |              |          |           |
|------------------|---------------------|--------------|----------|-----------|
| 52 52            | Market Area         | 5 Min        | 10 Min   | 20 Min    |
| SITE             | Population          | 16,039       | 151,099  | 585,659   |
|                  | Households          | <u>6,117</u> | 58,340   | 235,200   |
| v Port<br>hey 2  | Median Age          | 39           | 39       | 40        |
|                  | Median HH sIncome   | \$66,016     | \$65,451 | \$65,376  |
| En Beacon Square | Av Household Income | \$93,568     | \$93,666 | \$100,240 |
| Holiday          |                     |              |          |           |