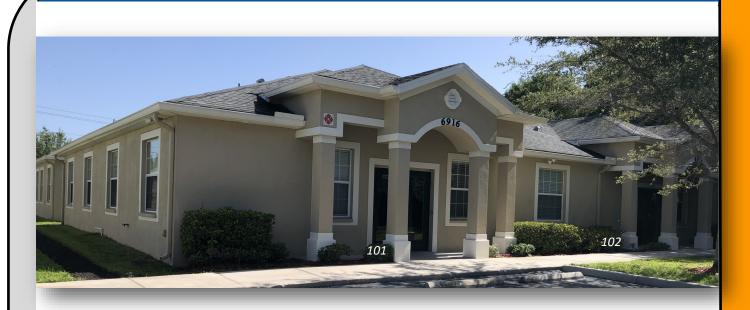

## OFFICE FOR LEASE 6916 W LINEBAUGH AVE

## TAMPA, FL 33625

TAMPA COMMERCIAL REAL ESTATE

- LEASE RATE: \$20/sf NNN + \$5/sf CAM
- BUILDING: 3,700 SF
  Two adjacent spaces with separate entrances
- AVAILABLE: Suite 101— 1,894 sf available-
- LOCATION: Outstanding West Tampa location. Next to the Veterans Expressway. 20 min from South Tampa-Downtown Tampa, Clearwater, Palm Harbor & Pasco County. 5 min from Westchase,
- **FEATURES:** Beautiful office duplex in the well maintained Veterans Professional Center.
- YEAR BUILT: 2008