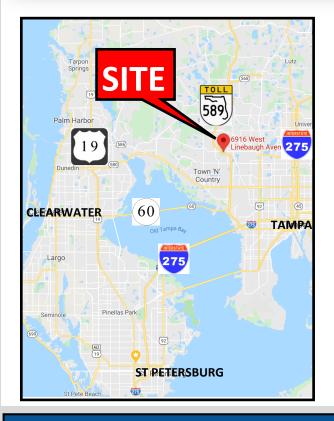

## TAMPA, FL 33625

TAMPA COMMERCIAL REAL ESTATE

- LEASE RATE: \$20/sf NNN + \$5/sf CAM
- BUILDING: 3,700 SF
  Two adjacent spaces with separate entrances
- AVAILABLE: Suite 101— 1,894 sf available-
- LOCATION: Outstanding West Tampa location. Next to the Veterans Expressway. 20 min from South Tampa-Downtown Tampa, Clearwater, Palm Harbor & Pasco County. 5 min from Westchase,
- **FEATURES:** Beautiful office duplex in the well maintained Veterans Professional Center.
- YEAR BUILT: 2008