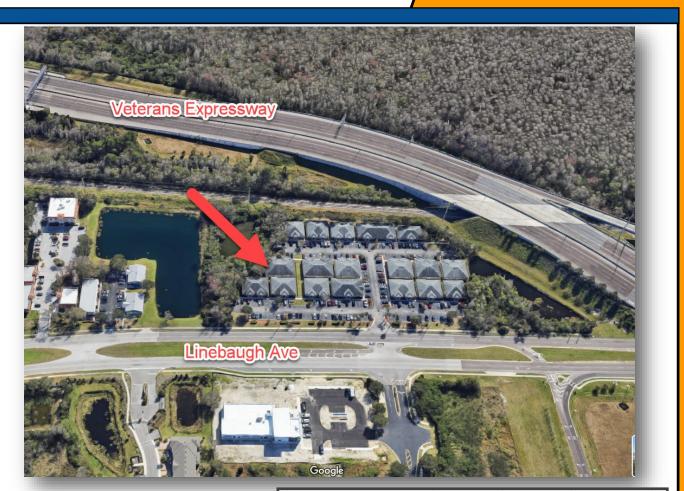

## TAMPA, FL 33625

TAMPA COMMERCIAL REAL ESTATE

- LEASE RATE: \$20/sf NNN + \$5/sf CAM
- BUILDING: 3,700 SF
  Two adjacent spaces with separate entrances
- AVAILABLE: Suite 101— 1,894 sf available-
- LOCATION: Outstanding West Tampa location. Next to the Veterans Expressway. 20 min from South Tampa-Downtown Tampa, Clearwater, Palm Harbor & Pasco County. 5 min from Westchase,
- **FEATURES:** Beautiful office duplex in the well maintained Veterans Professional Center.
- YEAR BUILT: 2008