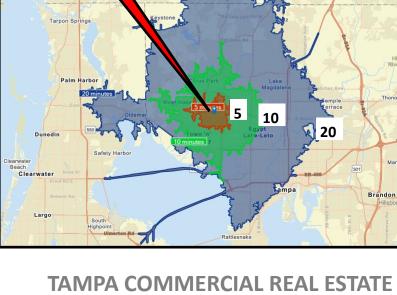

For more information please contact: Steven Silverman, Broker (813)785-3665 Steven@TampaCommercialRealEstate.com

| vonst Point      | 2023                |              |          |           |
|------------------|---------------------|--------------|----------|-----------|
| 52 52            | Market Area         | 5 Min        | 10 Min   | 20 Min    |
| SITE             | Population          | 16,039       | 151,099  | 585,659   |
|                  | Households          | <u>6,117</u> | 58,340   | 235,200   |
| v Port<br>hey 2  | Median Age          | 39           | 39       | 40        |
|                  | Median HH sIncome   | \$66,016     | \$65,451 | \$65,376  |
| En Beacon Square | Av Household Income | \$93,568     | \$93,666 | \$100,240 |
| Holiday          |                     |              |          |           |

| DEMOGRAPHICS:<br>DRIVE-TIME FROM PROPERTY                                                                                                                   |
|-------------------------------------------------------------------------------------------------------------------------------------------------------------|
|                                                                                                                                                             |
| For more information please contact:<br>Steven Silverman, Broker (813)785-3665<br>Steven@TampaCommercialRealEstate.com<br>www.TampaCommercialRealEstate.com |